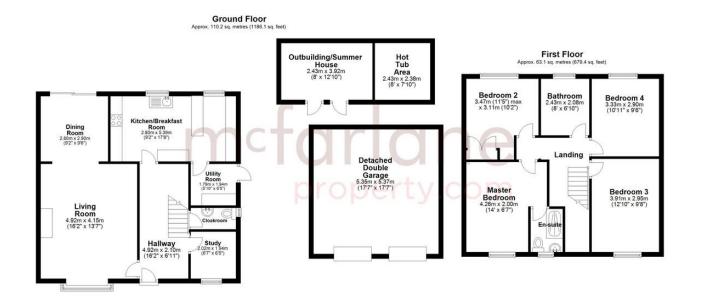

## 4 Bedrooms Detached House

Swindon, Swindon North

- Sought After Abbey Meads Position
- Four Bedroom Detached Home
- Detached Double Garage

A well positioned and presented Four Bedroom Detached Home in a sought after Abbey Meads location in North Swindon. Bicton Road is Ideally positioned for the local amenities and transport networks. Our dient has resided here for many years and as a result updated and altered the property over recent years. This is a real rarity with a plot of these proportions and a Detached Double Garage. A summary of a ccommodation briefly comprises : Entrance Hallway, Cloakroom, Study, Living Room, Dining Room, Kitchen Breakfast Room, Utility. To the First Floor, Four Well Proportioned Bedrooms, with an En-Suite Shower to the Master and a Further Family Bathroom. There are also delightful Garlens with a Timber Summethouse and

## Property description

Total area: approx. 173.3 sq. metres (1865.6 sq. feet)

Our team are friendly, experienced and are all local. They know it better than they do their own living rooms and can help you find what you're looking for because we love where we live.