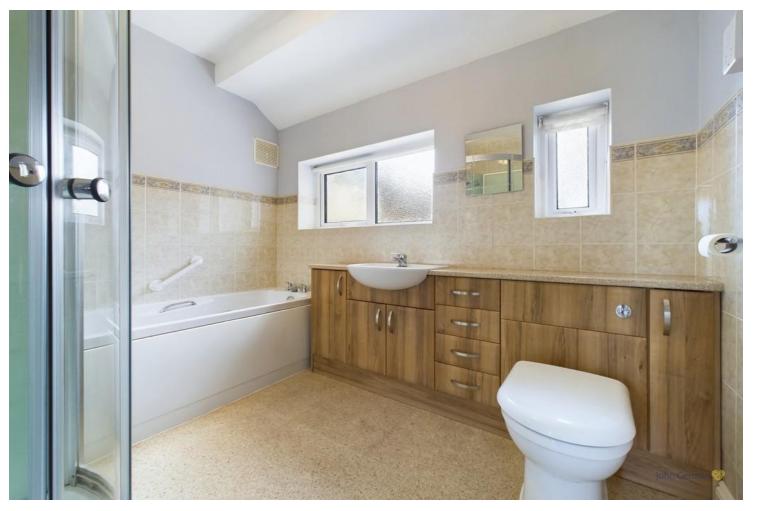

There are two excellent sized double be drooms, both having built in wardrobes and the master room having a feature bay window with garden views.

Both bedrooms are within easy reach of the updated bathroom which is of good size and offers a white and chrome bath, quadrant shower cabinet, low level WC, wash hand basin and bespoke storage cupboards with partial tiling.