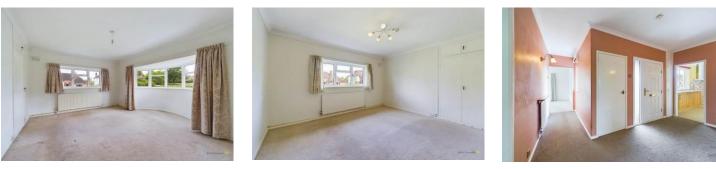

Leading off the hall is a spacious sized dual aspect lounge/dining room with an elegant wide bay window, patio doors and a traditional fire place surround and electric fire.

Also enjoying dual aspect light and views, the fitted kitchen has a comprehensive range of oak panelled front base, wall and drawer units with contrasting worktops and splashback tiling, inset sink unit, eye level electric oven, hob and extractor hood, traditional fire place surround and electric fire, double doors that lead you into a uPVC double glazed conservatory with tiled floor and further double doors allowing garden access.

There are two excellent sized double be drooms, both having built in wardrobes and the master room having a feature bay window with garden views.

Both bedrooms are within easy reach of the updated bathroom which is of good size and offers a white and chrome bath, quadrant shower cabinet, low level WC, wash hand basin and bespoke storage cupboards with partial tiling.