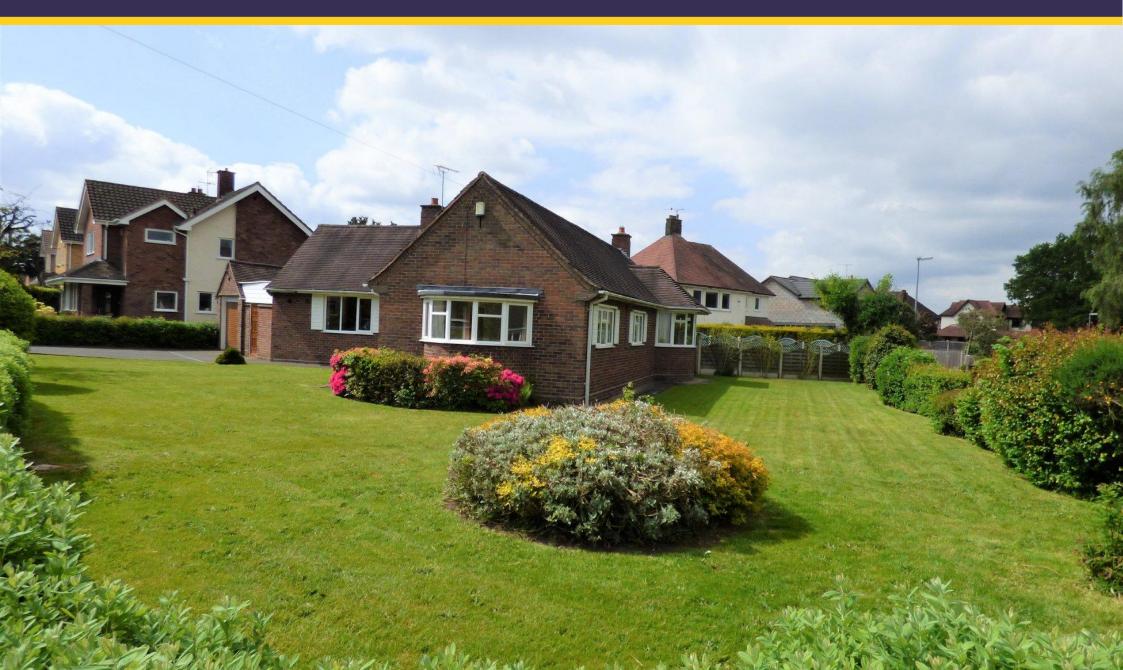

## **Greenfield Road**

Stafford, ST17 OPU

£395,000

A fantastic corner plotted detached bungalow of generous size and character, offering lots of potential for improvement and no upward chain.

A traditional detached bungalow positioned on the comer of Greenfield Road and Overhill Road with a wraparound lawned garden to three sides and facing south westerly at the rear.

Outside, the front has drive way parking for three cars or so and a single garage with roller shutter electric door, side personal door to utility room, electric, light and power. The comer plotted gardens have a stone walled front boundary and are mainly lawned for ease of maintenance, also offering a variety of established shrubs. The rear garden is south westerly facing and offers a further lawned garden with patio area and fenced boundaries.