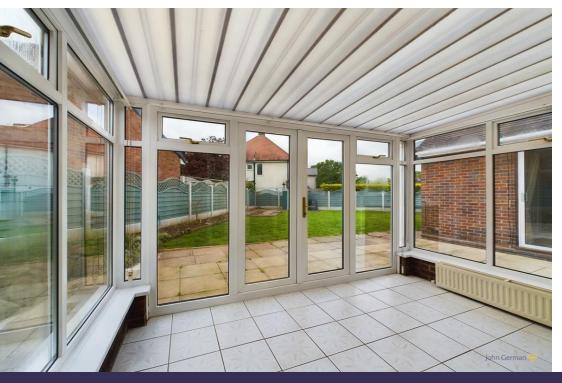

Leading off the hall is a spacious sized dual aspect lounge/dining room with an elegant wide bay window, patio doors and a traditional fire place surround and electric fire.

Also enjoying dual aspect light and views, the fitted kitchen has a comprehensive range of oak panelled front base, wall and drawer units with contrasting worktops and splashback tiling, inset sink unit, eye level electric oven, hob and extractor hood, traditional fire place surround and electric fire, double doors that lead you into a uPVC double glazed conservatory with tiled floor and further double doors allowing garden access.