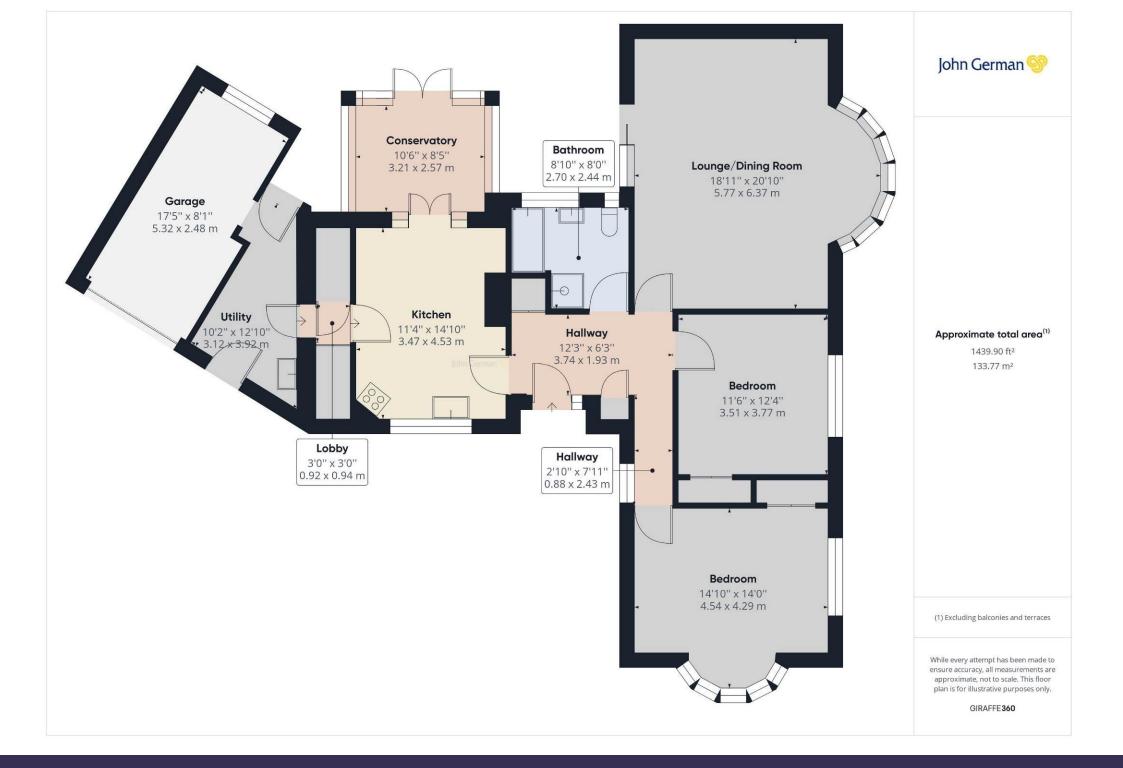

The bungalow is gas centrally heated and uPVC double glazed and the front main entrance leads you into a storm porch and substantially sized reception hall which provides central access to all main rooms within the property and includes access to a doaks storage cupboard, airing cupboard and further small storage cupboard.

Leading off the hall is a spacious sized dual aspect lounge/dining room with an elegant wide bay window, patio doors and a traditional fire place surround and electric fire.

Also enjoying dual aspect light and views, the fitted kitchen has a comprehensive range of oak panelled front base, wall and drawer units with contrasting worktops and splashback tiling, inset sink unit, eye level electric oven, hob and extractor hood, traditional fire place surround and electric fire, double doors that lead you into a uPVC double glazed conservatory with tiled floor and further double doors allowing garden access.

Leading off the kitchen is a small lobby that gives a ccess to a pantry and boiler store and in tum leads into a utility area/side entrance lobby with a fitted sink unit and base cupboard, and a ccess to both the garage and rear garden.

There are two excellent sized double be drooms, both having built in wardrobes and the master room having a feature bay window with garden views.

Both bedrooms are within easy reach of the updated bathroom which is of good size and offers a white and chrome bath, quadrant shower cabinet, low level WC, wash hand basin and bespoke storage cupboards with partial tiling.

Outside, the front has drive way parking for three cars or so and a single garage with roller shutter electric door, side personal door to utility room, electric, light and power. The comer plotted gardens have a stone walled front boundary and are mainly lawned for ease of maintenance, also offering a variety of established shrubs. The rear garden is south westerly facing and offers a further lawned garden with patio area and fenced boundaries.