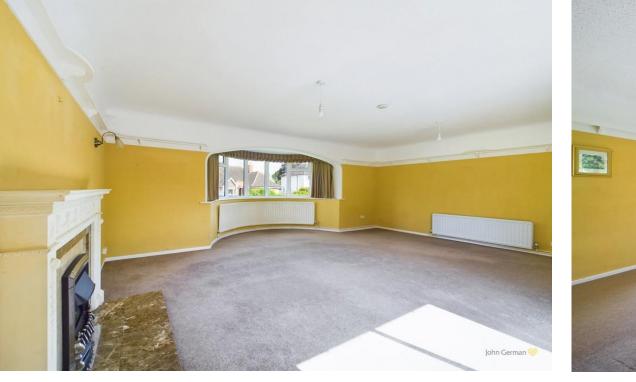

Leading off the hall is a spacious sized dual aspect lounge/dining room with an elegant wide bay window, patio doors and a traditional fire place surround and electric fire.

Also enjoying dual aspect light and views, the fitted kitchen has a comprehensive range of oak panelled front base, wall and drawer units with contrasting worktops and splashback tiling, inset sink unit, eye level electric oven, hob and extractor hood, traditional fire place surround and electric fire, double doors that lead you into a uPVC double glazed conservatory with tiled floor and further double doors allowing garden access.