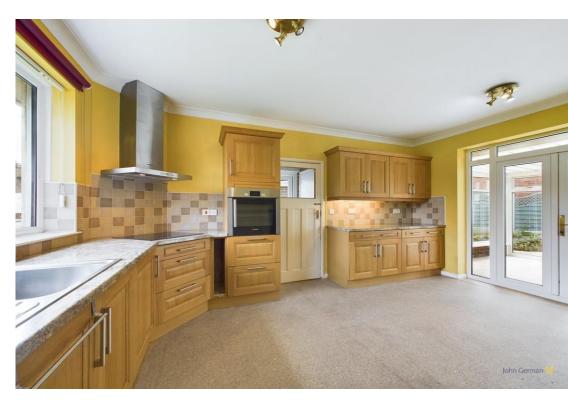

Leading off the hall is a spacious sized dual aspect lounge/dining room with an elegant wide bay window, patio doors and a traditional fire place surround and electric fire.

Also enjoying dual aspect light and views, the fitted kitchen has a comprehensive range of oak panelled front base, wall and drawer units with contrasting worktops and splashback tiling, inset sink unit, eye level electric oven, hob and extractor hood, traditional fire place surround and electric fire, double doors that lead you into a uPVC double glazed conservatory with tiled floor and further double doors allowing garden access.