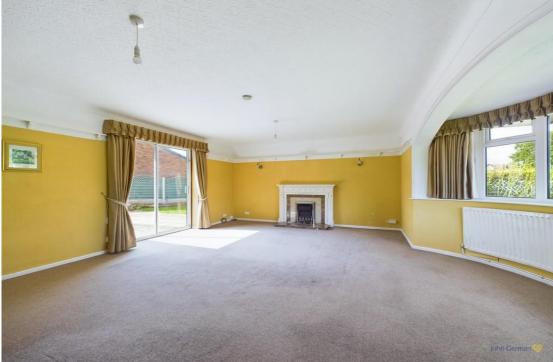

Leading off the hall is a spacious sized dual aspect lounge/dining room with an elegant wide bay window, patio doors and a traditional fire place surround and electric fire.

Also enjoying dual aspect light and views, the fitted kitchen has a comprehensive range of oak panelled front base, wall and drawer units with contrasting worktops and splashback tiling, inset sink unit, eye level electric oven, hob and extractor hood, traditional fire place surround and electric fire, double doors that lead you into a uPVC double glazed conservatory with tiled floor and further double doors allowing garden access.