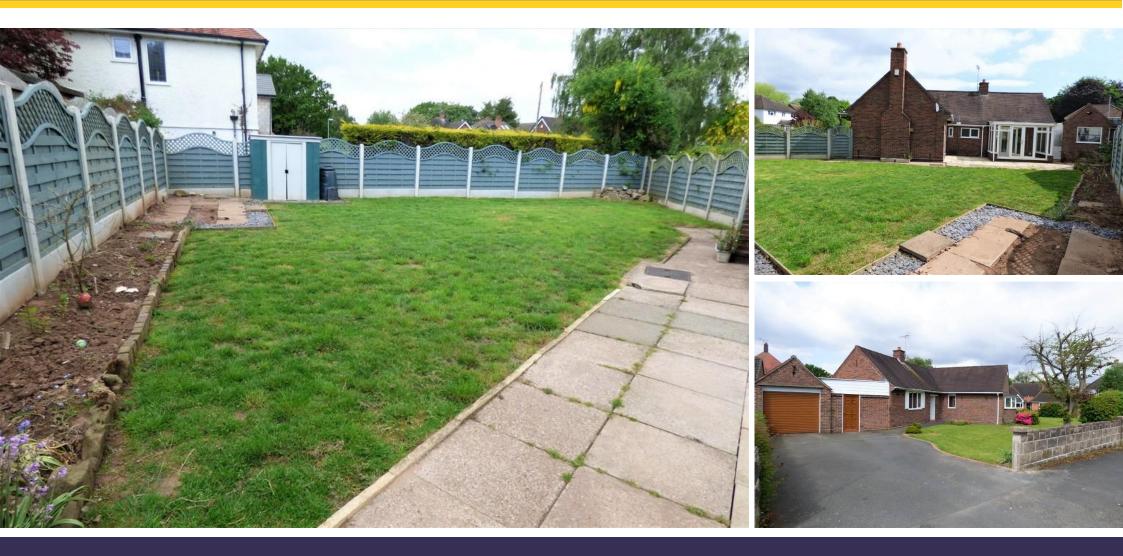

Outside, the front has drive way parking for three cars or so and a single garage with roller shutter electric door, side personal door to utility room, electric, light and power. The comer plotted gardens have a stone walled front boundary and are mainly lawned for ease of maintenance, also offering a variety of established shrubs. The rear garden is south westerly facing and offers a further lawned garden with patio area and fenced boundaries.