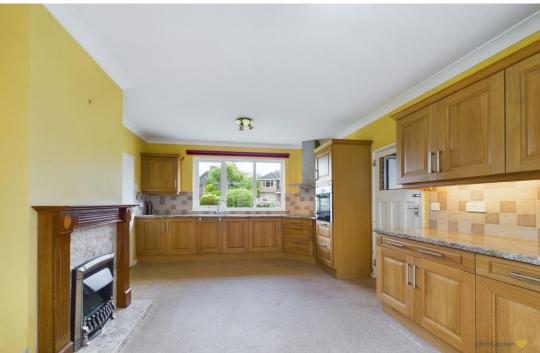

Leading off the hall is a spacious sized dual aspect lounge/dining room with an elegant wide bay window, patio doors and a traditional fire place surround and electric fire.

Also enjoying dual aspect light and views, the fitted kitchen has a comprehensive range of oak panelled front base, wall and drawer units with contrasting worktops and splashback tiling, inset sink unit, eye level electric oven, hob and extractor hood, traditional fire place surround and electric fire, double doors that lead you into a uPVC double glazed conservatory with tiled floor and further double doors allowing garden access.