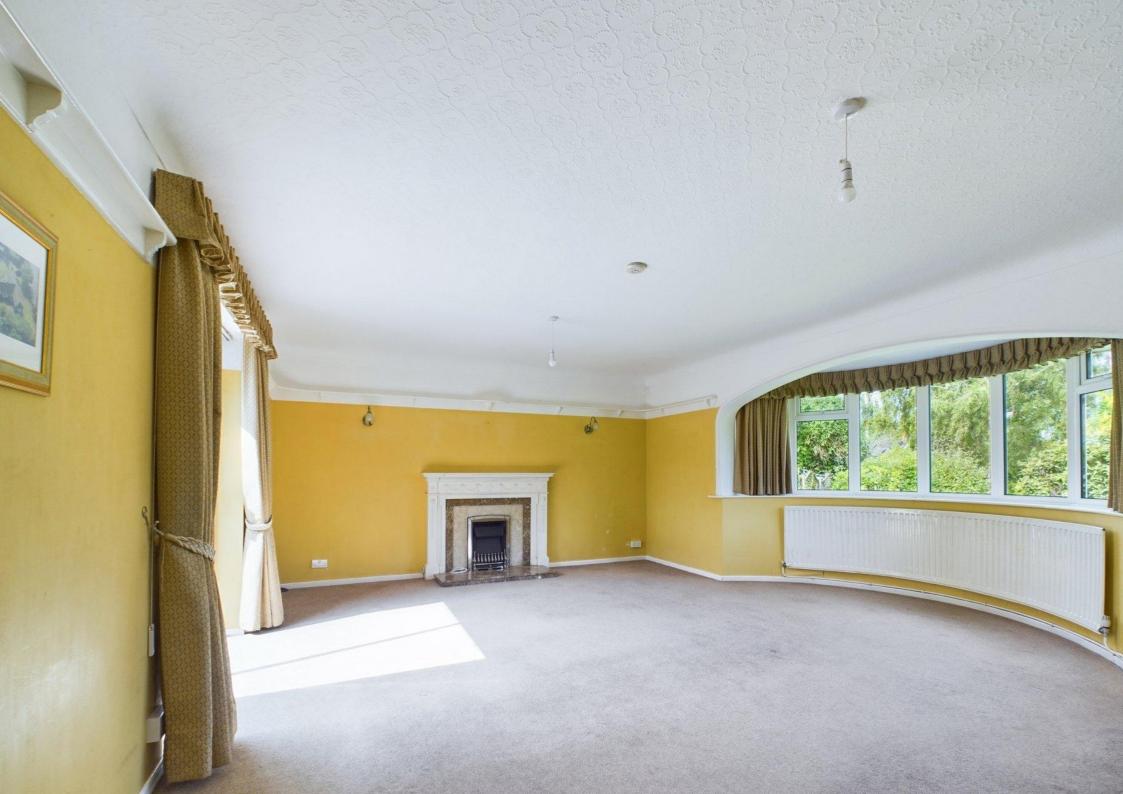

Leading off the hall is a spacious sized dual aspect lounge/dining room with an elegant wide bay window, patio doors and a traditional fire place surround and electric fire.

Also enjoying dual aspect light and views, the fitted kitchen has a comprehensive range of oak panelled front base, wall and drawer units with contrasting worktops and splashback tiling, inset sink unit, eye level electric oven, hob and extractor hood, traditional fire place surround and electric fire, double doors that lead you into a uPVC double glazed conservatory with tiled floor and further double doors allowing garden access.