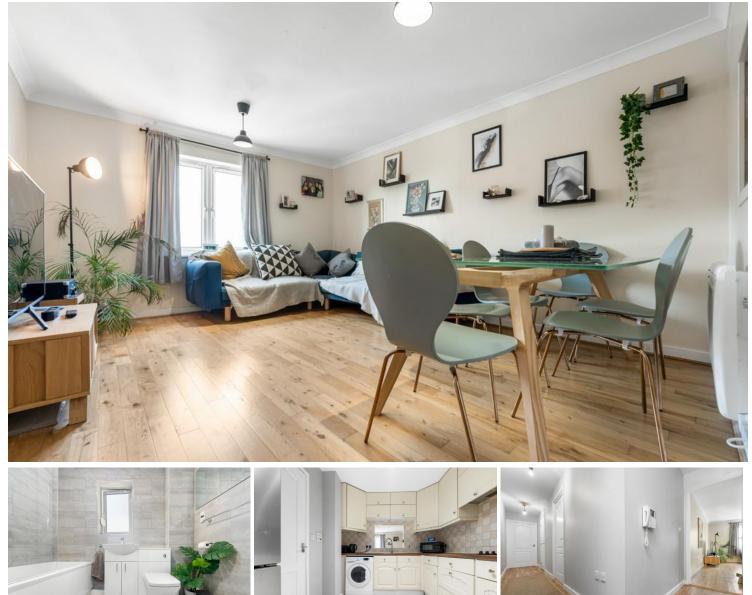

#### LOUNGE/DINER

18' 8" x 11' 11" (5.70m x 3.65m) Double glazed uPVC windows to front. Ample natural daylight. Solid wood flooring. Serving hatch to kitchen. TV Aerial point. Telephone point. Two wall mounted electric panel heaters. Coving to ceiling.

#### BATHROOM

7' 10" x 5' 6" (2.41m x 1.70m) New modern bathroom. Obscure double glazed uPVC window to front. Vinyl wood effect flooring. Fully tiled walls. Vanity enclosed wash hand basin. W.C. Panelled bath, with rainfall shower over and additional shower attachment. Glass shower screen. Large wall mounted mirror. Shaver point. Extractor fan.

#### **KITCHEN**

9' 10" x 8' 3" (3.01m x 2.52m) Separate kitchen. Part tiled walls. LVT tile effect flooring. Wall and base units, with work surfaces incorporating stainless steel sink. Four ring electric hob, with extractor hood over. Ample storage. Integrated oven, wine cooler, fridge freezer and washing machine. Large storage cupboard.

#### **ENTRANCE HALL**

Entered via wooden door, with security spy hole. Spacious hallway. LVT wood effect flooring. Wall mounted video entry intercom system. Storage cupboard, housing hot water tank. Wall mounted electric panel heater.