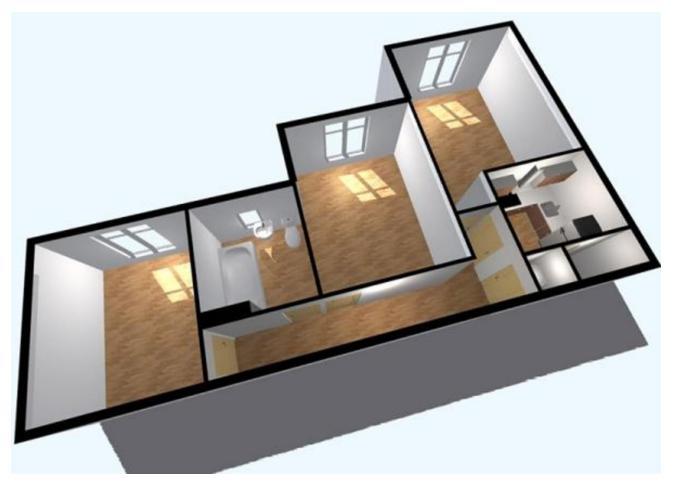

#### **Tenure Leasehold**

Council Tax Band E

Floor Area Approx 581 sq ft

Viewing Arrangements Strictly by appointment