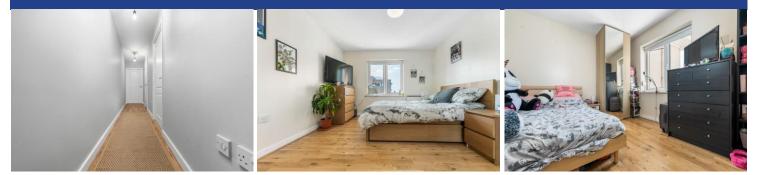

#### MASTER BEDROOM

13' 0" x 10' 8" (3.98m x 3.27m) Double glazed uPVC windows to front. Solid wood flooring. TV Aerial point. Wall mounted electric panel heater.

#### **BEDROOM TWO**

10' 3" x 9' 3" (3.14m x 2.82m) Double glazed uPVC windows to front. Double bedroom. Solid wood flooring. TV Aerial point. Wall mounted electric panel heater.

#### **ENTRANCE HALL**

Entered via wooden door, with security spy hole. Spacious hallway. LVT wood effect flooring. Wall mounted video entry intercom system. Storage cupboard, housing hot water tank. Wall mounted electric panel heater.