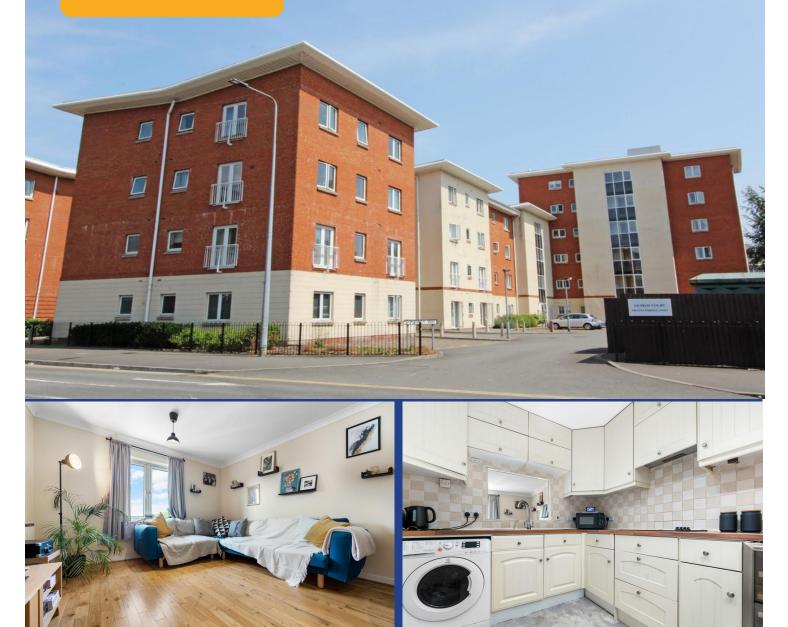

## **Property Description**

\*\*IDEAL FIRST TIME PURCHASE OR INVESTMENT\* NO CHAIN\*\* MGY are pleased to present for sale, a spacious two bedroom, top floor apartment in the popular development, Soudrey Way. Located within walking distance to cafes, bars and restaurants of Mermaid Quay and Cardiff City Centre. The accommodation briefly comprises of lounge/diner, separate kitchen, two double bedrooms and new modern bathroom. The property further benefits from double glazing throughout, video entry intercom system and an allocated parking space. Ideal first time purchase or investment. No chain. Viewing recommended.

#### **ENTRANCE HALL**

Entered via wooden door, with security spy hole. Spacious hallway. LVT wood effect flooring. Wall mounted video entry intercom system. Storage cupboard, housing hot water tank. Wall mounted electric panel heater.

#### LOUNGE/DINER

18' 8" x 11' 11" (5.70m x 3.65m) Double glazed uPVC windows to front. Ample natural daylight. Solid wood flooring. Serving hatch to kitchen. TV Aerial point. Telephone point. Two wall mounted electric panel heaters. Coving to ceiling.

#### **KITCHEN**

9' 10" x 8' 3" (3.01m x 2.52m) Separate kitchen. Part tiled walls. LVT tile effect flooring. Wall and base units, with work surfaces incorporating stainless steel sink. Four ring electric hob, with extractor hood over. Ample storage. Integrated oven, wine cooler, fridge freezer and washing machine. Large storage cupboard.