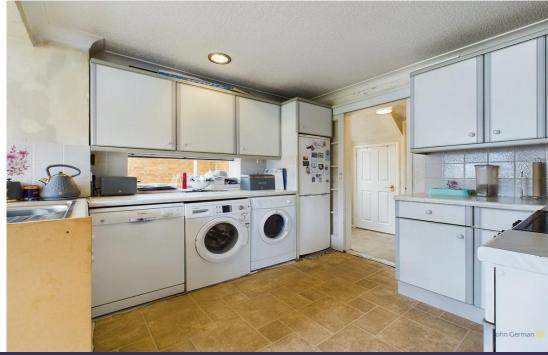

An impressive space, the living kitchen offers fantastic scope for a purchaser to put their own stamp on the property with patio doors as well as windows to the side and rear, the kitchen currently comprises both wall and base level storage units, worksurface, sink and drainer unit and appliance space.