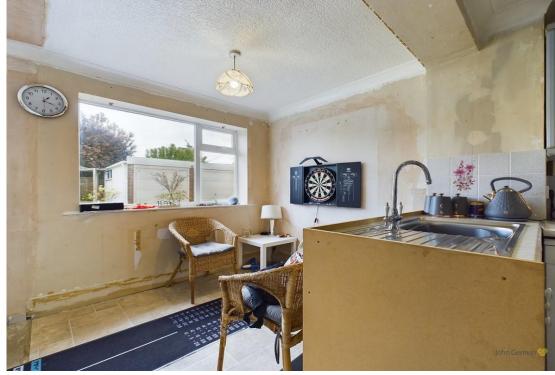

An impressive space, the living kitchen offers fantastic scope for a purchaser to put their own stamp on the property with patio doors as well as windows to the side and rear, the kitchen currently comprises both wall and base level storage units, worksurface, sink and drainer unit and appliance space.

The rear porch gives access to the guest cloakroom, having WC and hand wash basin with an adjacent under stairs storage cupboard.

To the first floor are three well proportioned bedrooms, two of which are doubles and the third is a good single with wall feature. All bedrooms are serviced by the family bathroom, having a white suite with panelled bath and shower over, low-level WC, wash hand basin and storage units.