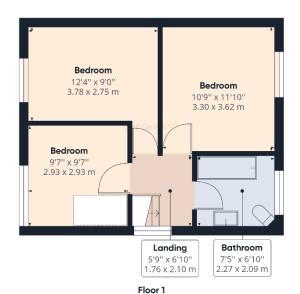

The rear porch gives access to the guest cloakroom, having WC and hand wash basin with an adjacent under stairs storage cupboard.

To the first floor are three well proportioned bedrooms, two of which are doubles and the third is a good single with wall feature. All bedrooms are serviced by the family bathroom, having a white suite with panelled bath and shower over, low-level WC, wash hand basin and storage units.