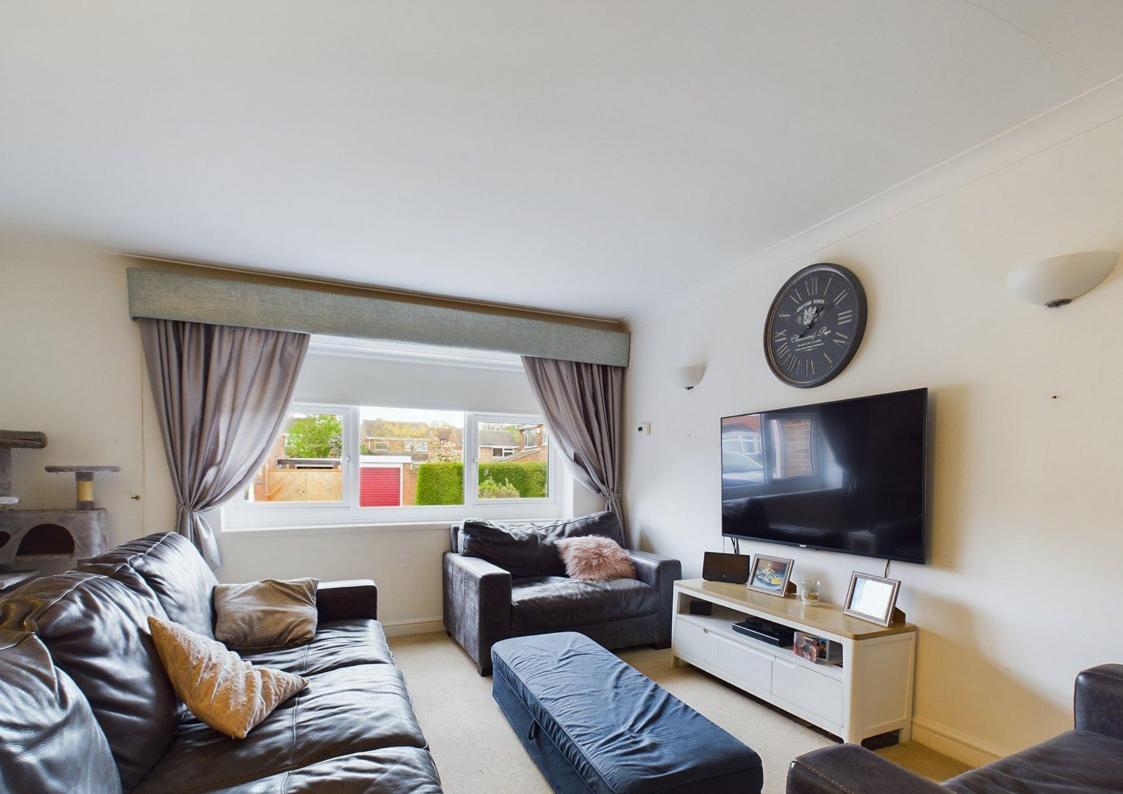

The front door opens to an extended hallway with window to the front aspect, stairs rising to the first floor and door through to the main lounge. Again with a window to the front aspect, this inviting reception space has ceiling mounted light points and gives access through to the kitchen diner.