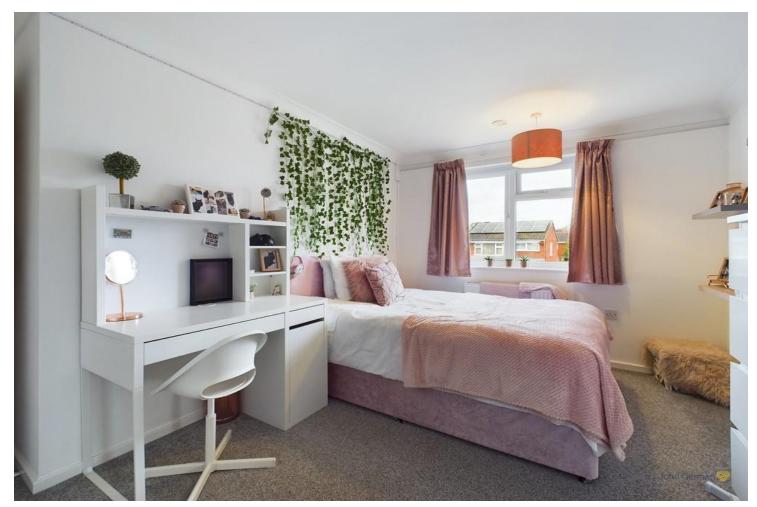

The rear porch gives access to the guest cloakroom, having WC and hand wash basin with an adjacent under stairs storage cupboard.

To the first floor are three well proportioned bedrooms, two of which are doubles and the third is a good single with wall feature. All bedrooms are serviced by the family bathroom, having a white suite with panelled bath and shower over, low-level WC, wash hand basin and storage units.