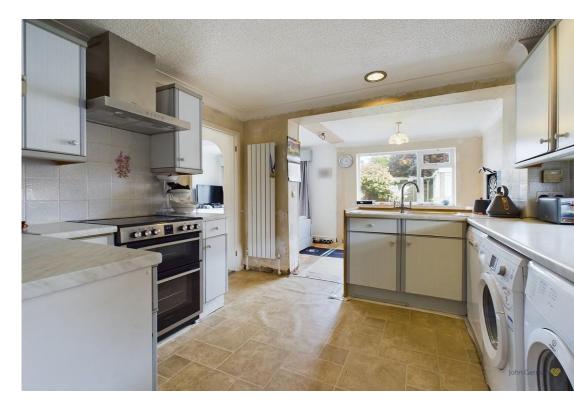

An impressive space, the living kitchen offers fantastic scope for a purchaser to put their own stamp on the property with patio doors as well as windows to the side and rear, the kitchen currently comprises both wall and base level storage units, worksurface, sink and drainer unit and appliance space.