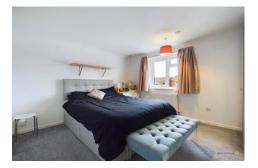

The rear porch gives access to the guest cloakroom, having WC and hand wash basin with an adjacent under stairs storage cupboard.

To the first floor are three well proportioned bedrooms, two of which are doubles and the third is a good single with wall feature. All bedrooms are serviced by the family bathroom, having a white suite with panelled bath and shower over, low-level WC, wash hand basin and storage units.