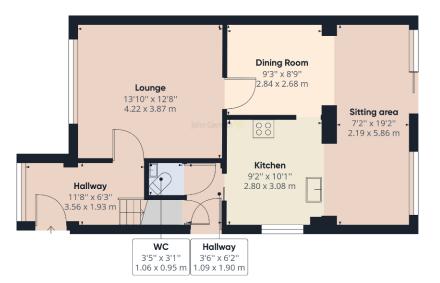

The front door opens to an extended hallway with window to the front aspect, stairs rising to the first floor and door through to the main lounge. Again with a window to the front aspect, this inviting reception space has ceiling mounted light points and gives access through to the kitchen diner.

An impressive space, the living kitchen offers fantastic scope for a purchaser to put their own stamp on the property with patio doors as well as windows to the side and rear, the kitchen currently comprises both wall and base level storage units, worksurface, sink and drainer unit and appliance space.

The rear porch gives access to the guest cloakroom, having WC and hand wash basin with an adjacent under stairs storage cupboard.

To the first floor are three well proportioned bedrooms, two of which are doubles and the third is a good single with wall feature. All bedrooms are serviced by the family bathroom, having a white suite with panelled bath and shower over, low-level WC, wash hand basin and storage units.