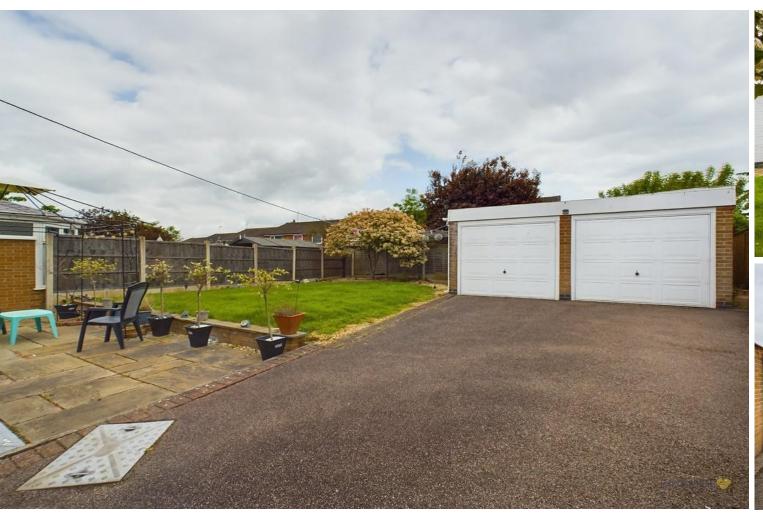

Externally, the property enjoys a fantastic plot with gates to the side allowing vehicular access to the garden, which also has a patio and lawn in addition to the detached double garage with twin up and over doors to the front.