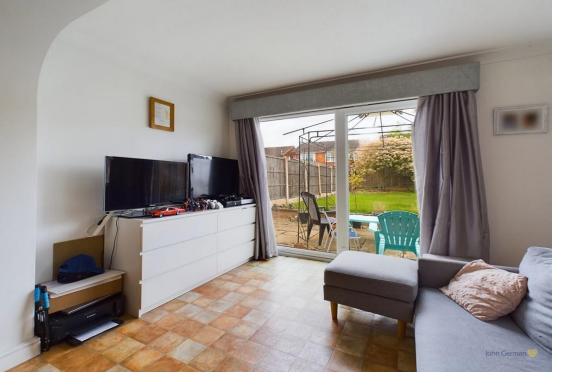

The front door opens to an extended hallway with window to the front aspect, stairs rising to the first floor and door through to the main lounge. Again with a window to the front aspect, this inviting reception space has ceiling mounted light points and gives access through to the kitchen diner.

Externally, the property enjoys a fantastic plot with gates to the side allowing vehicular access to the garden, which also has a patio and lawn in addition to the detached double garage with twin up and over doors to the front.