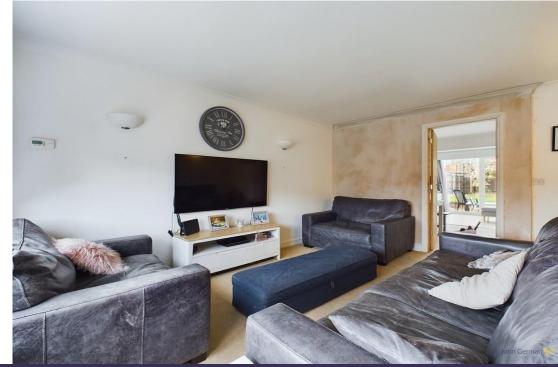

The front door opens to an extended hallway with window to the front aspect, stairs rising to the first floor and door through to the main lounge. Again with a window to the front aspect, this inviting reception space has ceiling mounted light points and gives access through to the kitchen diner.

An impressive space, the living kitchen offers fantastic scope for a purchaser to put their own stamp on the property with patio doors as well as windows to the side and rear, the kitchen currently comprises both wall and base level storage units, worksurface, sink and drainer unit and appliance space.