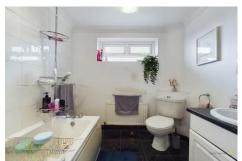

The rear porch gives access to the guest cloakroom, having WC and hand wash basin with an adjacent under stairs storage cupboard.

To the first floor are three well proportioned bedrooms, two of which are doubles and the third is a good single with wall feature. All bedrooms are serviced by the family bathroom, having a white suite with panelled bath and shower over, low-level WC, wash hand basin and storage units.