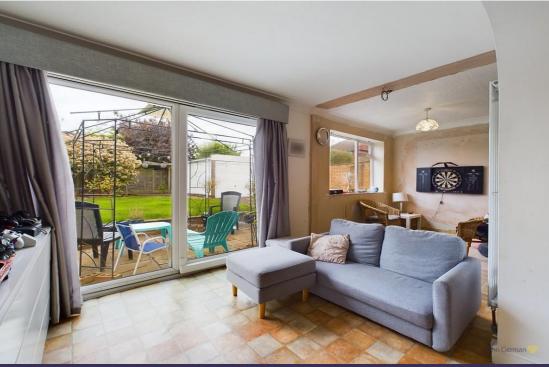

An impressive space, the living kitchen offers fantastic scope for a purchaser to put their own stamp on the property with patio doors as well as windows to the side and rear, the kitchen currently comprises both wall and base level storage units, worksurface, sink and drainer unit and appliance space.

Externally, the property enjoys a fantastic plot with gates to the side allowing vehicular access to the garden, which also has a patio and lawn in addition to the detached double garage with twin up and over doors to the front.