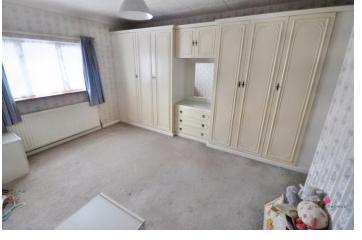

#### BEDROOM ON E

13' 2"  $\times 10'$  2" ( $4.01m \times 3.1m$ ) Double glazed window to the front. Radiator. Fitted wardrobes to one wall with a central dressing table unit. Built in cupboard to the recess.