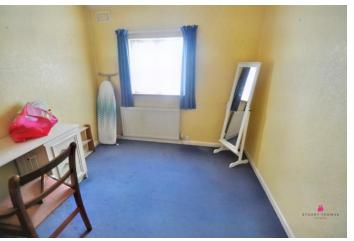

# BEDROOM THREE

 $8' \ 9'' \ x \ 8' \ 6'' \ (2.67m \ x \ 2.59m)$  Double glazed window to the front. Radiator.