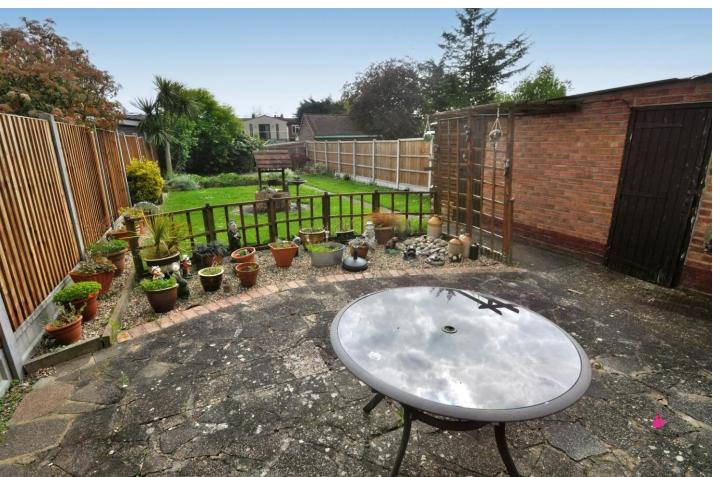

## REAR GARDEN

In excess of 60' the rear garden is SOUTH FACING and is laid to lawn with patios. Potting shed. Outside WC and storage. Side access to the front.