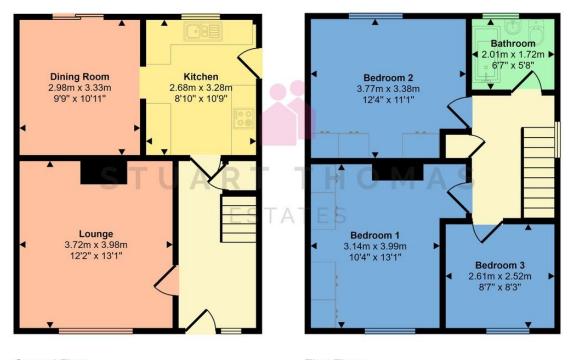

## Approx Gross Internal Area 88 sq m / 944 sq ft

Ground Floor Approx 43 sq m / 465 sq ft

First Floor
Approx 45 sq m / 479 sq ft

This floorplan is only for illustrative purposes and is not to scale. Measurements of rooms, doors, windows, and any items are approximate and no responsibility is taken for any error, omission or mis-statement. Icons of items such as bathroom suites are representations only and may not look like the real items. Made with Made Snappy 360.