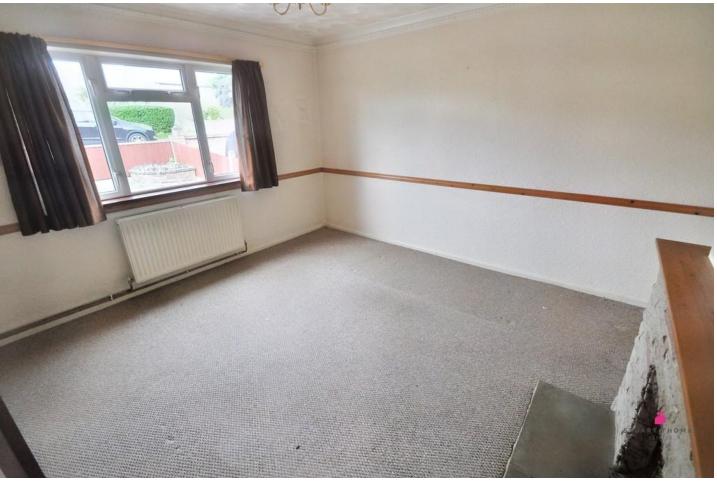

#### BEDROOM ON E

13' 2"  $\times 10'$  2" ( $4.01m \times 3.1m$ ) Double glazed window to the front. Radiator. Fitted wardrobes to one wall with a central dressing table unit. Built in cupboard to the recess.

# BEDROOM TWO

12' 5"  $\times$  11' 3" (3.78m  $\times$  3.43m) Double glazed window to the rear. Radiator. Fitted wardrobes and dressing table unit.

# BEDROOM THREE

 $8' \ 9'' \ x \ 8' \ 6'' \ (2.67m \ x \ 2.59m)$  Double glazed window to the front. Radiator.