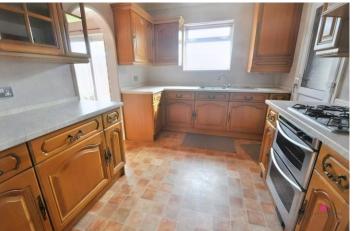

#### KITCHEN

11' x 8' 11" (3.35m x 2.72m) Fitted with a range of light oak units at eye and base level with ample work surfaces over. Single drainer stainless steel sink unit with a mixer tap over. Integrated fridge and dishwasher. 4 ring gas hob with an extractor cooker hood over and a built under oven. Double glazed window to the rear. Double glazed door leads to the covered walkway. Space for a concealed washing machine. Archway leads to the dining room.