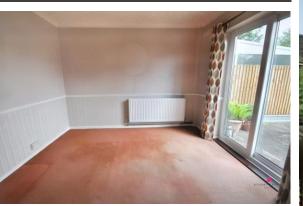

#### **DINING ROOM**

 $11' \times 10'$  (3.35m x 3.05m) Double glazed patio doors lead to the rear garden. Double radiator. Coving. Dado rail.