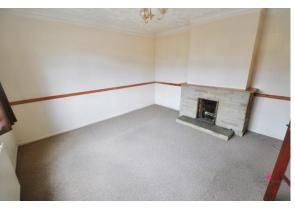

## LOUNGE

 $13' \times 12' \ 6" \ (3.96 \text{m} \times 3.81 \text{m})$  With a feature stone fireplace. Double radiator. Double glazed window to the front. Coving. Dado rail.