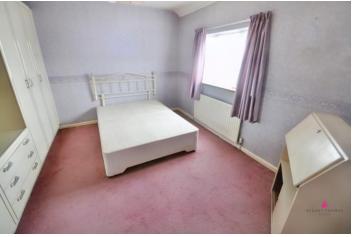

# BEDROOM TWO

12' 5"  $\times$  11' 3" (3.78m  $\times$  3.43m) Double glazed window to the rear. Radiator. Fitted wardrobes and dressing table unit.