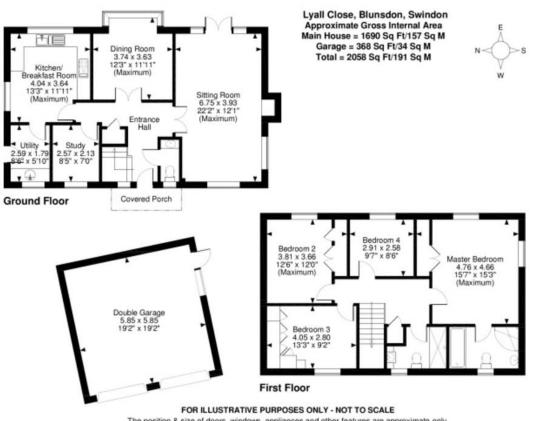

#### 4 Bedroom Detached Lyall Close, Blunsdon

- SOUGHT AFTER VILLAGE LOCATION
- SUBSTANTIAL FAMILY HOME
- RARELY AVAILABLE
- IMPRESSIVE PLOT

McFarlane are delighted to offer this substantial four-bedroom detached family home to the market in the highly desirable village location of Blunsdon. The location is both exclusive and private, offering stunning views and tranquillity. The property comprises; grand entrance hall, impressive living room with feature fireplace and triple aspect windows, separate dining room, further reception room currently used as a study, fitted and spacious kitchen/breakfast room with accompanying utility room. The first floor impresses further; you are greeted with a large landing of which feeds all four bedrooms, with an ensuite in the master bedroom and built in wardrobes in three of the four bedrooms. This room in particular benefits from the elevated position boasting far reaching views that must be seen to fully appreciate. Outside offers; impressive plot, sunny aspect rear garden and detached double garage with driveway parking.

The position & size of doors, windows, appliances and other features are approximate only. © ehouse. Unauthorised reproduction prohibited. Drawing ref. dig/8258458/CJN