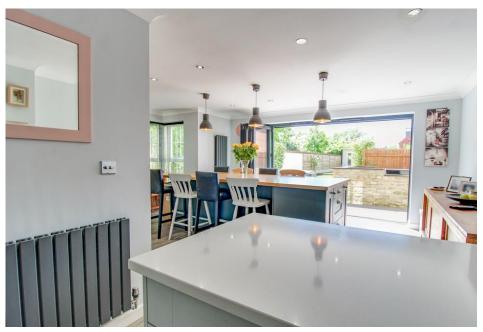

## 3 Bedrooms End Terraced

Swindon, North Swindon

- Versatile family home
- Beautifully appointed kitchen
- Separate home office
- Entertainers garden

Beautifully presented, this is a lovely 3bedroom, end terrace, family home providing versatile accommodation over 3 floors as well as benefiting from a home office at the bottom of the garden. On the ground floor there is a stunningly appointed open plan fitted kitchen and dining area opening to the garden through full width bifold doors. There is also a ground floor WC, storage cupboard and stairs to the 1st floor which has a great sized sitting room with views over the garden. There is also a family bathroom, bedroom 3 and stairs to the 2nd floor. On the top floor is an impressive master bedroom with fitted wardrobes the full width of the room and an en-suite. Bedroom 2 is also situated on the 2nd floor. Externally there is a great sized garden with a decked and patio entertainment area, perfect for family BBQ's and get togethers, as well as lawn area and a path that leads to the home office.