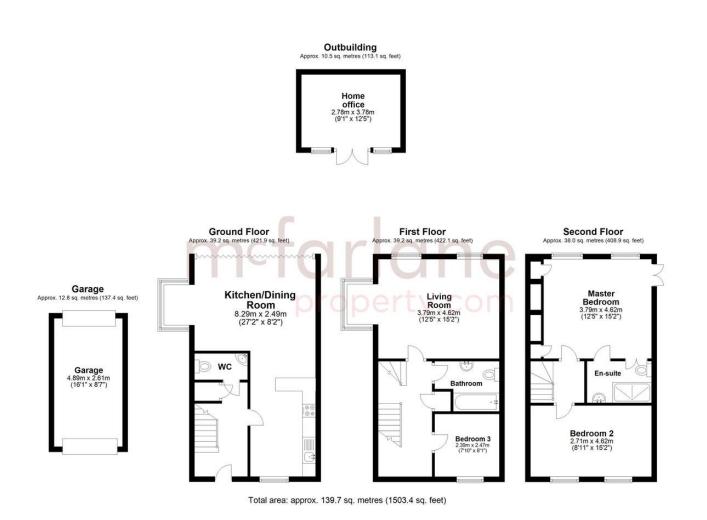

## 3 Bedrooms End Terraced

Swindon, North Swindon

- Versatile family home
- Beautifully appointed kitchen
- Separate home office
- Entertainers garden

Beautifully presented, this is a lovely 3bedroom, end terrace, family home providing versatile accommodation over 3 floors as well as benefiting from a home office at the bottom of the garden. On the ground floor there is a stunningly appointed open plan fitted kitchen and dining area opening to the garden through full width bifold doors. There is also a ground floor WC, storage cupboard and stairs to the 1st floor which has a great sized sitting room with views over the garden. There is also a family bathroom, bedroom 3 and stairs to the 2nd floor. On the top floor is an impressive master bedroom with fitted wardrobes the full width of the room and an en-suite. Bedroom 2 is also situated on the 2nd floor. Externally there is a great sized garden with a decked and patio entertainment area, perfect for family BBQ's and get togethers, as well as lawn area and a path that leads to the home office.