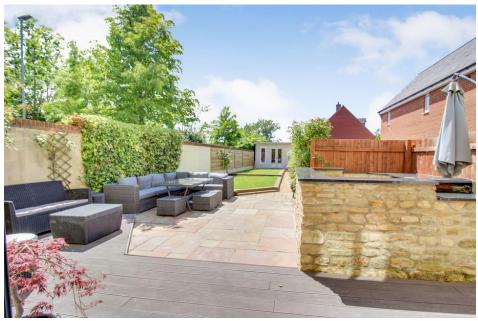

## 3 Bedrooms End Terraced

Swindon, North Swindon

- Versatile family home
- Beautifully appointed kitchen
- Separate home office
- Entertainers garden

Beautifully presented, this is a lovely 3bedroom, end terrace, family home providing versatile accommodation over 3 floors as well as benefiting from a home office at the bottom of the garden. On the ground floor there is a stunningly appointed open plan fitted kitchen and dining area opening to the garden through full width bifold doors. There is also a ground floor WC, storage cupboard and stairs to the 1st floor which has a great sized sitting room with views over the garden. There is also a family bathroom, bedroom 3 and stairs to the 2nd floor. On the top floor is an impressive master bedroom with fitted wardrobes the full width of the room and an en-suite. Bedroom 2 is also situated on the 2nd floor. Externally there is a great sized garden with a decked and patio entertainment area, perfect for family BBQ's and get togethers, as well as lawn area and a path that leads to the home office.