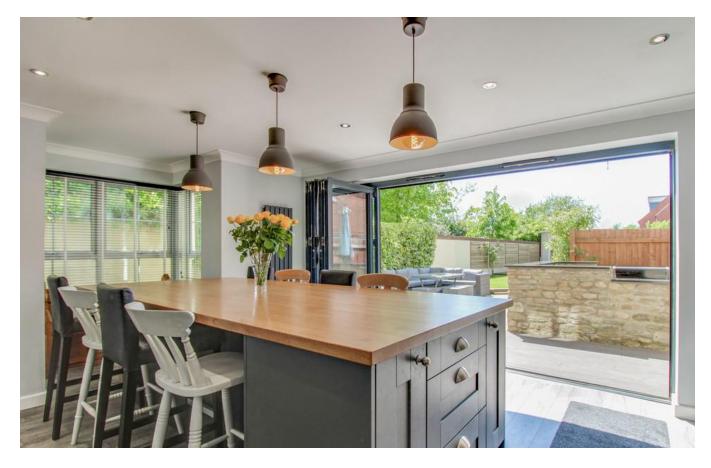

## 3 Bedrooms End Terraced

Swindon, North Swindon

- Versatile family home
- Beautifully appointed kitchen
- Separate home office
- Entertainers garden

Beautifully presented, this is a lovely 3bedroom, end terrace, family home providing versatile accommodation over 3 floors as well as benefiting from a home office at the bottom of the garden. On the ground floor there is a stunningly appointed open plan fitted kitchen and dining area opening to the garden through full width bifold doors. There is also a ground floor WC, storage cupboard and stairs to the 1st floor which has a great sized sitting room with views over the garden. There is also a family bathroom, bedroom 3 and stairs to the 2nd floor. On the top floor is an impressive master bedroom with fitted wardrobes the full width of the room and an en-suite. Bedroom 2 is also situated on the 2nd floor. Externally there is a great sized garden with a decked and patio entertainment area, perfect for family BBQ's and get togethers, as well as lawn area and a path that leads to the home office.