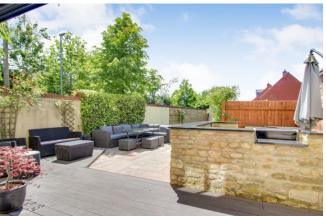

## 3 Bedrooms End Terraced

Swindon, North Swindon

- Versatile family home
- Beautifully appointed kitchen
- Separate home office
- Entertainers garden

Beautifully presented, this is a lovely 3bedroom, end terrace, family home providing versatile accommodation over 3 floors as well as benefiting from a home office at the bottom of the garden. On the ground floor there is a stunningly appointed open plan fitted kitchen and dining area opening to the garden through full width bifold doors. There is also a ground floor WC, storage cupboard and stairs to the 1st floor which has a great sized sitting room with views over the garden. There is also a family bathroom, bedroom 3 and stairs to the 2nd floor. On the top floor is an impressive master bedroom with fitted wardrobes the full width of the room and an en-suite. Bedroom 2 is also situated on the 2nd floor. Externally there is a great sized garden with a decked and patio entertainment area, perfect for family BBQ's and get togethers, as well as lawn area and a path that leads to the home office.