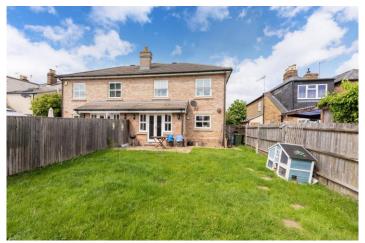

## GUIDE PRICE £750,000 FREEHOLD

Located in the popular Altwood area of Maidenhead and within catchment of excellent schools, a delightful and well presented four bedroom semi detached family home. The property features three reception rooms, a modern fitted kitchen, main bedroom with ensuite, three further good size bedrooms, a generous enclosed south facing rear garden and driveway parking to the front for two cars. The property offers easy access to the A404 and M4 as well as Maidenhead railway station (Paddington/Elizabeth Line) and town centre. Viewing recommended.

\*CLOAKROOM \*SITTING ROOM \*DINING ROOM \*STUDY \*MODERN FITTED KITCHEN \*MASTER BEDROOM WITH EN-SUITE \*THREE FURTHER BEDROOMS \*FAMILY BATHROOM \*GENEROUS SOUTH FACING ENCLOSED REAR GARDEN \*OFF-STREET PARKING FOR TWO CARS \*CONVENIENT FOR TOWN & STATION \*EPC RATING C