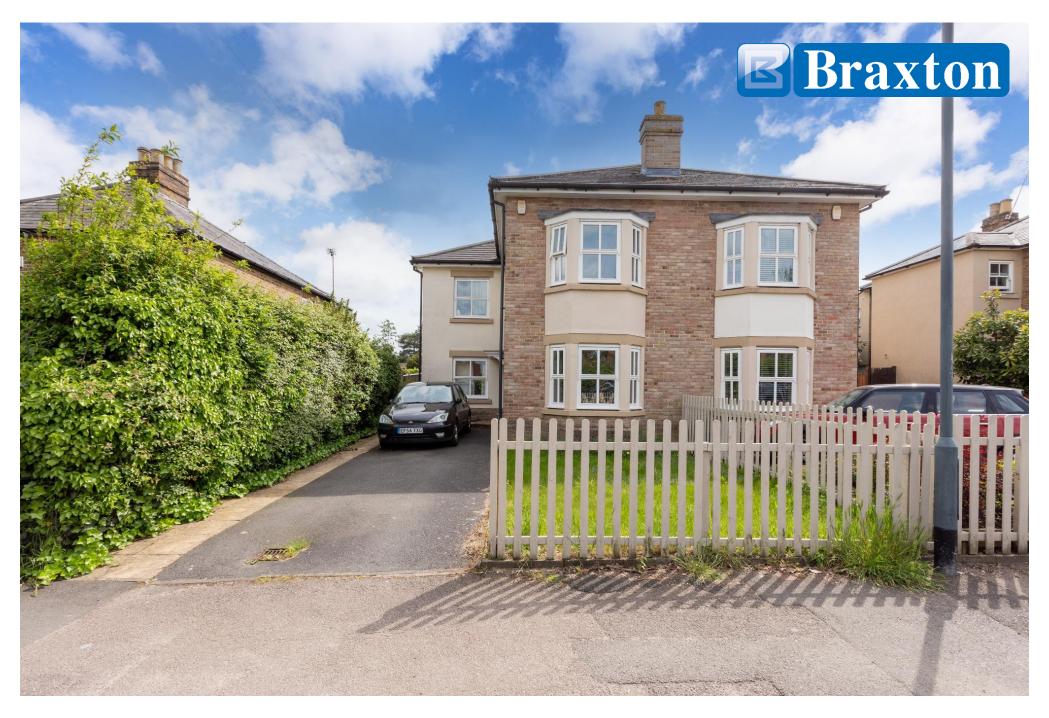

## GUIDE PRICE £750,000 FREEHOLD

Located in the popular Altwood area of Maidenhead and within catchment of excellent schools, a delightful and well presented four bedroom semi detached family home. The property features three reception rooms, a modern fitted kitchen, main bedroom with ensuite, three further good size bedrooms, a generous enclosed south facing rear garden and driveway parking to the front for two cars. The property offers easy access to the A404 and M4 as well as Maidenhead railway station (Paddington/Elizabeth Line) and town centre. Viewing recommended.

\*CLOAKROOM \*SITTING ROOM \*DINING ROOM \*STUDY \*MODERN FITTED KITCHEN \*MASTER BEDROOM WITH EN-SUITE \*THREE FURTHER BEDROOMS \*FAMILY BATHROOM \*GENEROUS SOUTH FACING ENCLOSED REAR GARDEN \*OFF-STREET PARKING FOR TWO CARS \*CONVENIENT FOR TOWN & STATION \*EPC RATING C