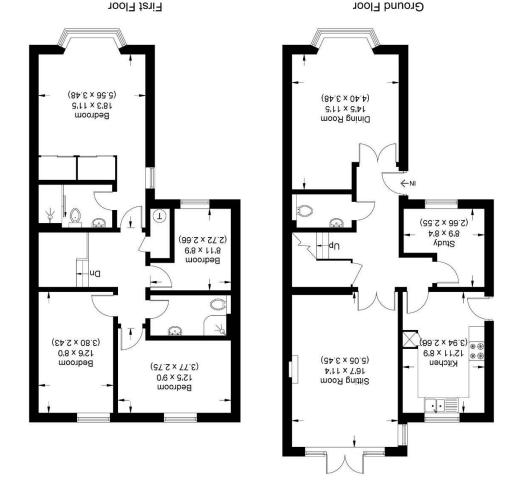

## **Altwood Road**

## Approximate Gross Internal Area 123.63 sq m / 1330.74 sq ft

measurements are approximate, not to scale. Illustration for identification purposes only,