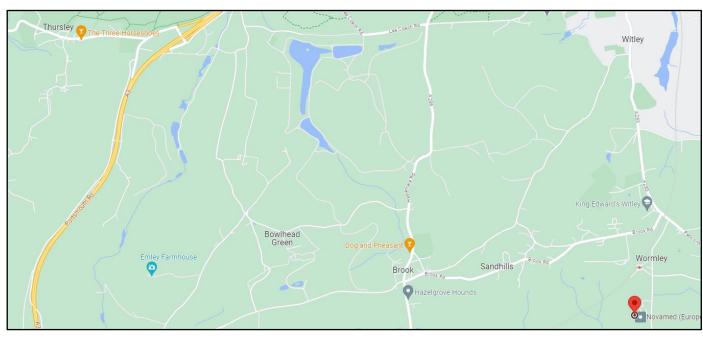

### LOCATION

Coopers Place is accessed directly off Combe Lane and forms part of the established Coopers Industrial Estate. The entrance to Combe Lane is approximately half a mile from its junction with the A283 Petworth Road, which leads directly to Milford and provides direct access to the A3 trunk road approximately 3 miles north of the development.

Godalming is located approximately 4 miles to the northeast, with Guildford town centre approximately 8 miles distant and accessed either via the A3 or A3100 Portsmouth Road. Witley train station is approx. 0.75 miles from the Business Park and offers a direct service to London Waterloo (approximately 58 minutes).