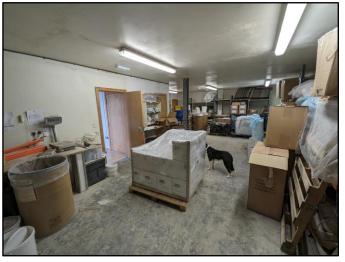

#### DESCRIPTION

Unit 8 is is one of multiple units on the Coopers industrial estate and is the right-hand end unit of the north most block of industrial units. Internally the space offers an open planned warehouse space on the ground floor with a lobby and staircase on the left-hand side leading up to the mezzanine.