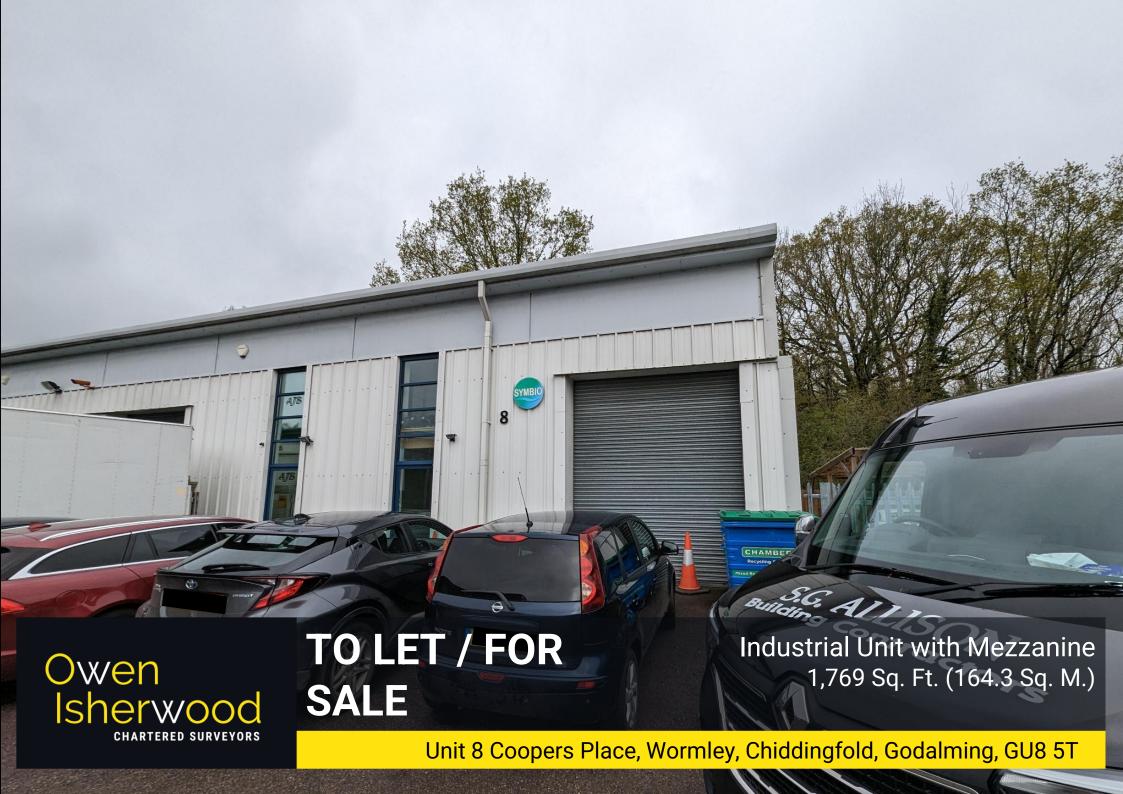

#### DESCRIPTION

Unit 8 is is one of multiple units on the Coopers industrial estate and is the right-hand end unit of the north most block of industrial units. Internally the space offers an open planned warehouse space on the ground floor with a lobby and staircase on the left-hand side leading up to the mezzanine.

## **ACCOMODATION**

|       | Sq M  | Sq Ft |
|-------|-------|-------|
| GF    | 80.73 | 868.9 |
| 1st   | 83.60 | 900.1 |
| Total | 164.3 | 1769  |

# PRICE / RENT

£305,000 / £21,000 per annum