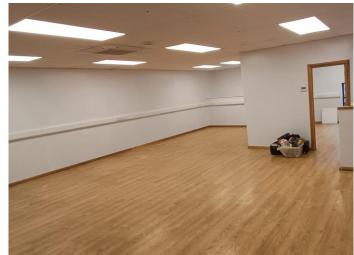

The mezzanine accommodation is formed of primarily open planned office space and a separate directors office. The first-floor office has wood flooring throughout, painted walls, perimeter trunking, LED light panels, hot and cold Airconditioning, suspended ceiling and fibre internet connection.