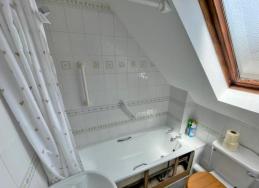

#### Interior

**Entrance Hall** 

Lounge 12'5" x 11'5"

Conservatory 8'6" x 7'11"

Kitchen

Landing

Bedroom 1 11'5" x 9'6"

1<sup>st</sup> Floor Bathroom 6'8" x 5'2"