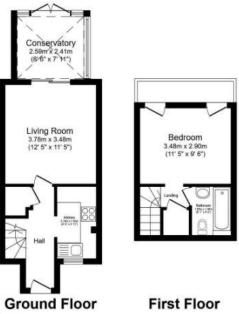

#### Interior

**Entrance Hall** 

Lounge 12'5" x 11'5"

Conservatory 8'6" x 7'11"

Kitchen

Landing

Bedroom 1 11'5" x 9'6"

1<sup>st</sup> Floor Bathroom 6'8" x 5'2"

01474 364036 gravesend@2-move.co.uk

Total floor area 47.9 sq.m. (516 sq.ft.) approx

This floor plan is for illustrative purposes only, it is not drawn to scale. Any measurements, floor areas (including any total floor area), openings and orientation are approximate. No details are guaranteed, they cannot be relied upon for any purpose and they do not form part of any agreement. No liability is taken for any error, omission or misstatement. A party must rely upon its own inspection(s). Plan produced for Your Move. Powered by www.focalagent.com