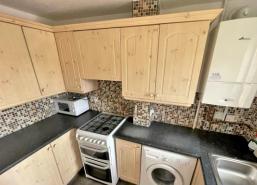

#### Interior

**Entrance Hall** 

Lounge 12'5" x 11'5"

Conservatory 8'6" x 7'11"

Kitchen

Landing

Bedroom 1 11'5" x 9'6"

1<sup>st</sup> Floor Bathroom 6'8" x 5'2"