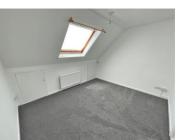

#### Interior

**Entrance Hall** 

Lounge 12'5" x 11'5"

Conservatory 8'6" x 7'11"

Kitchen

Landing

Bedroom 1 11'5" x 9'6"

1<sup>st</sup> Floor Bathroom 6'8" x 5'2"