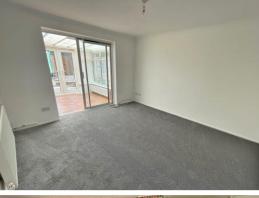

#### Interior

**Entrance Hall** 

Lounge 12'5" x 11'5"

Conservatory 8'6" x 7'11"

Kitchen

Landing

Bedroom 1 11'5" x 9'6"

1<sup>st</sup> Floor Bathroom 6'8" x 5'2"