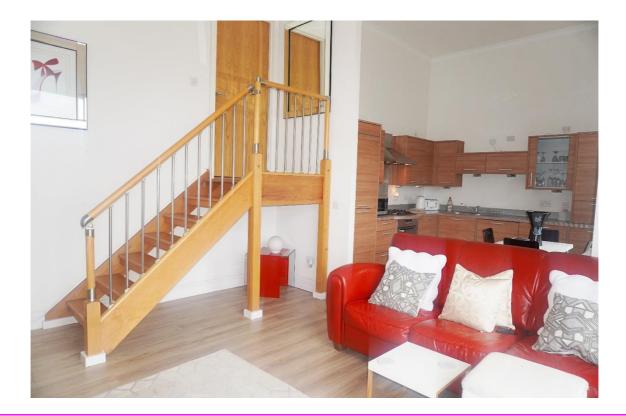

## **East Kilbride's Local Estate Agent**

It is accessed via the carpeted communal stairway and comprises of the welcoming hallway with ample storage.

# **East Kilbride's Local Estate Agent**

A staircase gives access to the bright and spacious open plan lounge with sun balcony.