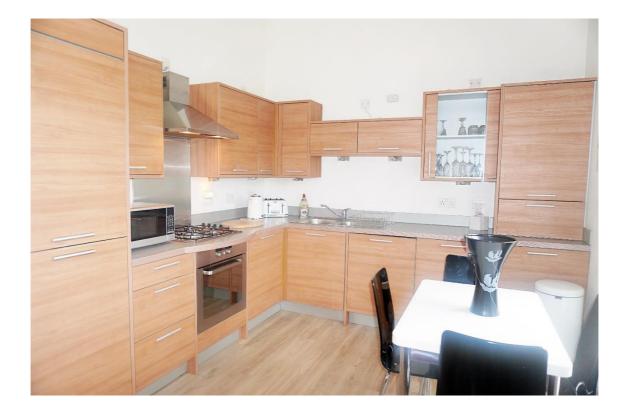

# **East Kilbride's Local Estate Agent**

The open plan kitchen has beech effect units and includes many integrated appliances.