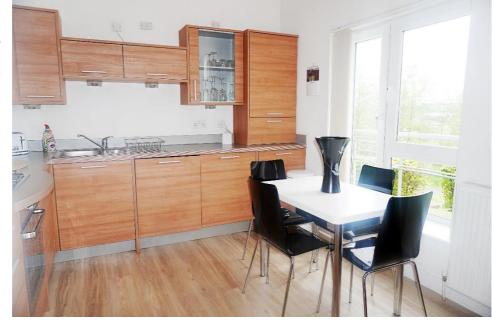

# **East Kilbride's Local Estate Agent**

The open plan kitchen has beech effect units and includes many integrated appliances.