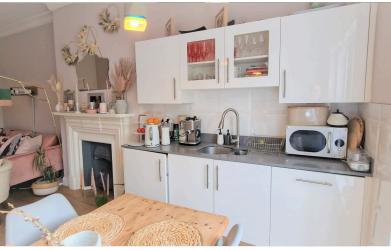

#### **KITCHEN LOUNGE/ OPEN PLAN** 9' 02" x 10' 10" (2.79m x 3.30m)

LOUNGE AREA Coving to ceiling, laminate floor, radiator.

#### **KITCHEN AREA** 13' 03" x 13' 04" (4.04m x 4.06m)

Double glazed door to balcony, laminate floor, coving to ceiling, feature fireplace, wall & base units, Quartz worktop, sunken sink with mixer taps, part tiled walls, plumbed washing machine, washer/dryer, fitted dishwasher, fitted fridge/freezer, electric oven, electric hob, extractor.