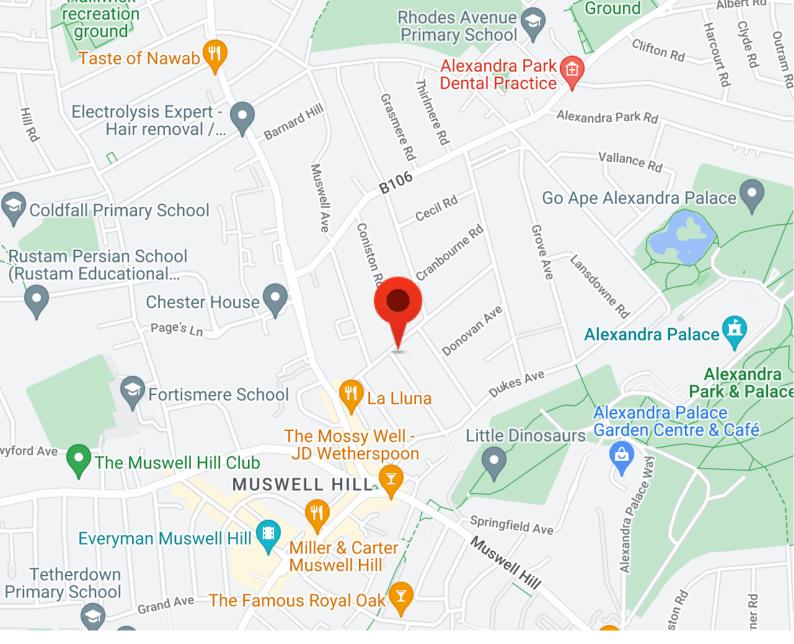

£770,000 TENURE: LEASEHOLD

Muswell Road, N10

Bedrooms: 3 Bathrooms: 2 Reception Rooms: 1

VERY WELL PRESENTED 3
BEDROOM FLAT

OPEN PLAN LOUNGE/ KITCHEN/ DINER LOCATED ON THE FIRST FLOOR

**ROOF TERRACED** 

**DOUBLE BEDROOMS** 

# Mantlestates 2A Church Hill Road, East Barnet, EN4 8TB office@mantlestates.com | 0208 275 1555 Website: https://mantlestates.com/

Address: Muswell Road, N10

### MUSWELL ROAD, LONDON, N10 2BC

Approximate Gross Internal Floor Area 1050 sq.ft / 97.55 sq.m

Whilst every attempt has been made to ensure the accuracy of the floor plan contained here, measurements of doors, windows, rooms and any other items are approximate and no responsibility is taken for any error, omission or mis-statement. This plan is for illustrative purposes only and should be used as such by any prospective purchaser. The services, systems and appliances shown have not been tested and no guarantee as to their operability or efficiency can be given info@carters-surveyingservices.co.uk