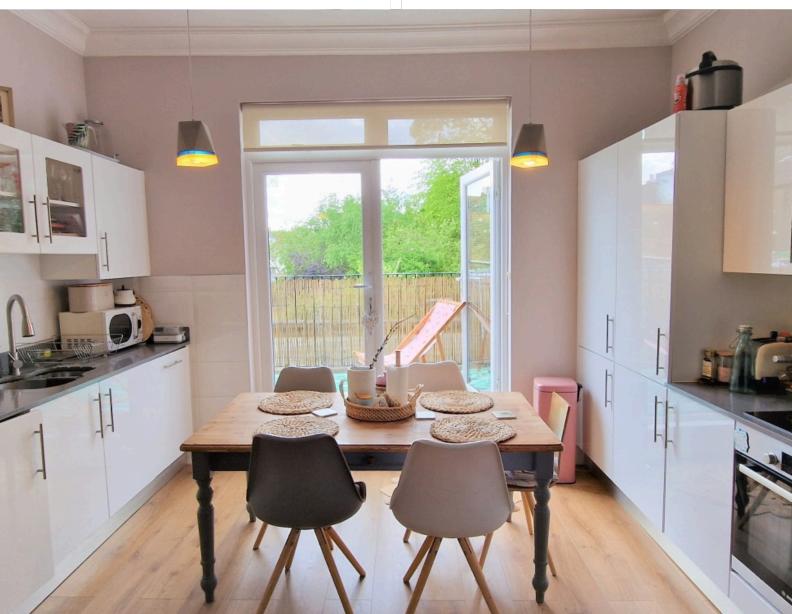

#### **KITCHEN LOUNGE/ OPEN PLAN** 9' 02" x 10' 10" (2.79m x 3.30m)

LOUNGE AREA Coving to ceiling, laminate floor, radiator.

#### **KITCHEN AREA** 13' 03" x 13' 04" (4.04m x 4.06m)

Double glazed door to balcony, laminate floor, coving to ceiling, feature fireplace, wall & base units, Quartz worktop, sunken sink with mixer taps, part tiled walls, plumbed washing machine, washer/dryer, fitted dishwasher, fitted fridge/freezer, electric oven, electric hob, extractor.