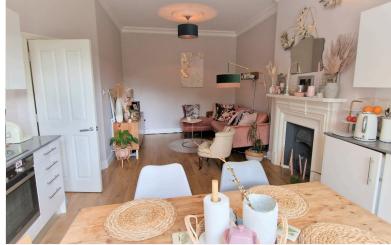

#### **KITCHEN LOUNGE/ OPEN PLAN** 9' 02" x 10' 10" (2.79m x 3.30m)

LOUNGE AREA Coving to ceiling, laminate floor, radiator.

#### **KITCHEN AREA** 13' 03" x 13' 04" (4.04m x 4.06m)

Double glazed door to balcony, laminate floor, coving to ceiling, feature fireplace, wall & base units, Quartz worktop, sunken sink with mixer taps, part tiled walls, plumbed washing machine, washer/dryer, fitted dishwasher, fitted fridge/freezer, electric oven, electric hob, extractor.