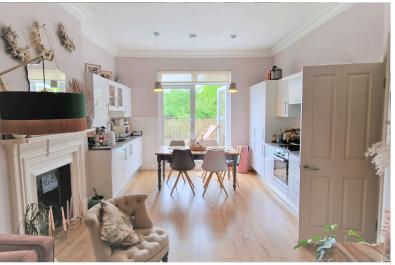

#### **KITCHEN LOUNGE/ OPEN PLAN** 9' 02" x 10' 10" (2.79m x 3.30m)

LOUNGE AREA Coving to ceiling, laminate floor, radiator.

#### **KITCHEN AREA** 13' 03" x 13' 04" (4.04m x 4.06m)

Double glazed door to balcony, laminate floor, coving to ceiling, feature fireplace, wall & base units, Quartz worktop, sunken sink with mixer taps, part tiled walls, plumbed washing machine, washer/dryer, fitted dishwasher, fitted fridge/freezer, electric oven, electric hob, extractor.