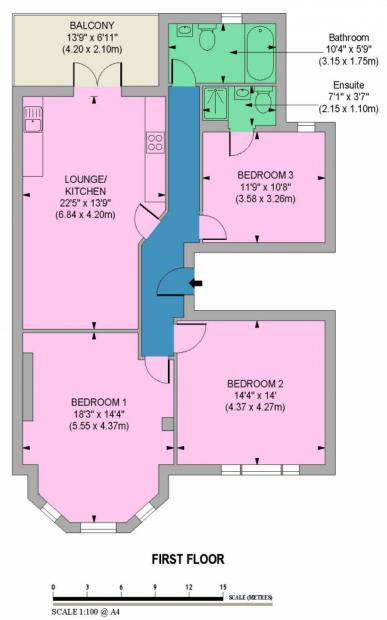

**BOASTING WITH CHARACTER** 

2A Church Hill Road, East Barnet, EN4 8TB office@mantlestates.com | 0208 275 1555 Website: https://mantlestates.com/

Mantlestates are pleased to present a very well presented 3 double bedroom first floor flat, open plan kitchen/diner/lounge, roof terraced, boasting with character, long lease, easy access to Muswell Hill's shopping facilities, bars, and restaurants. **ENTRANCE HALL** 27' 00" x 4' 00" (8.23m x 1.22m)

27'00 X 4'00 > 3'00 Laminate floor, radiator, coving to ceiling, dado rail, spotlights, skylight.

#### **KITCHEN LOUNGE/ OPEN PLAN** 9' 02" x 10' 10" (2.79m x 3.30m)

LOUNGE AREA Coving to ceiling, laminate floor, radiator.

#### **KITCHEN AREA** 13' 03" x 13' 04" (4.04m x 4.06m)

Double glazed door to balcony, laminate floor, coving to ceiling, feature fireplace, wall & base units, Quartz worktop, sunken sink with mixer taps, part tiled walls, plumbed washing machine, washer/dryer, fitted dishwasher, fitted fridge/freezer, electric oven, electric hob, extractor.

**BALCONY** 13' 10" x 6' 08" (4.22m x 2.03m)

Decking.

#### **FRONT BEDROOM** 18' 04" x 14' 10" (5.59m x 4.52m)

. Bay double-glazed sash windows to the front aspect, carpet, coving to ceiling, spotlights, 2 radiators, featured fireplace, ceiling rose.

#### **FRONT BEDROOM** 14' 02" x 14' 06" (4.32m x 4.42m)

Double glazed sash window to the front aspect, carpet, coving to ceiling, spotlights, radiator, ceiling rose.

### **REAR BEDROOM** 10' 09" x 12' 00" (3.28m x 3.66m)

Sash double-glazed window to the rear aspect, carpet, coving to ceiling, ceiling rose, radiator.

#### **EN-SUITE** 3' 05" x 7' 03" (1.04m x 2.21m)

Walk-in shower, wash hand basin in vanity unit with mixer taps, low-level flush w/c, tiled walls, tiled floor, spotlights, extractor, heated towel rail.

#### **BATHROOM** 10' 04" x 5' 07" (3.15m x 1.70m)

Double glazed window to the rear aspect, panel bath with mixer tap & shower attachment, heated towel rail, low-level flush wc, wash hand basin with mixer tap & mixer tap, tiled wall, tiled floor, spotlights, extractor.

### MUSWELL ROAD, LONDON, N10 2BC

Approximate Gross Internal Floor Area 1050 sq.ft / 97.55 sq.m

Whilst every attempt has been made to ensure the accuracy of the floor plan contained here, measurements of doors, windows, rooms and any other items are approximate and no responsibility is taken for any error, omission or mis-statement. This plan is for illustrative purposes only and should be used as such by any prospective purchaser. The services, systems and appliances shown have not been tested and no guarantee as to their operability or efficiency can be given info@carters-surveyingservices.co.uk