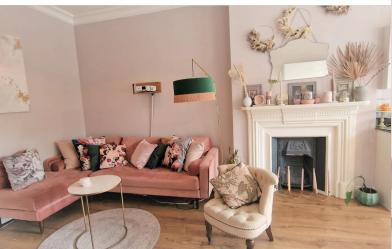

27'00 X 4'00 > 3'00 Laminate floor, radiator, coving to ceiling, dado rail, spotlights, skylight.