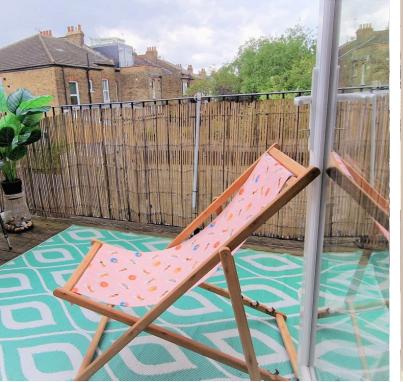

## **FRONT BEDROOM** 14' 02" x 14' 06" (4.32m x 4.42m)

Double glazed sash window to the front aspect, carpet, coving to ceiling, spotlights, radiator, ceiling rose.

### **REAR BEDROOM** 10' 09" x 12' 00" (3.28m x 3.66m)

Sash double-glazed window to the rear aspect, carpet, coving to ceiling, ceiling rose, radiator.

#### **EN-SUITE** 3' 05" x 7' 03" (1.04m x 2.21m)

Walk-in shower, wash hand basin in vanity unit with mixer taps, low-level flush w/c, tiled walls, tiled floor, spotlights, extractor, heated towel rail.

#### **BATHROOM** 10' 04" x 5' 07" (3.15m x 1.70m)

Double glazed window to the rear aspect, panel bath with mixer tap & shower attachment, heated towel rail, low-level flush wc, wash hand basin with mixer tap & mixer tap, tiled wall, tiled floor, spotlights, extractor.









## Mantlestates 2A Church Hill Road,East Barnet,EN4 8TB office@mantlestates.com | 0208 275 1555 Website: https://mantlestates.com/



















# Mantlestates 2A Church Hill Road, East Barnet, EN4 8TB office@mantlestates.com | 0208 275 1555 Website: https://mantlestates.com/







Address: Muswell Road, N10

### MUSWELL ROAD, LONDON, N10 2BC

Approximate Gross Internal Floor Area 1050 sq.ft / 97.55 sq.m



Whilst every attempt has been made to ensure the accuracy of the floor plan contained here, measurements of doors, windows, rooms and any other items are approximate and no responsibility is taken for any error, omission or mis-statement. This plan is for illustrative purposes only and should be used as such by any prospective purchaser. The services, systems and appliances