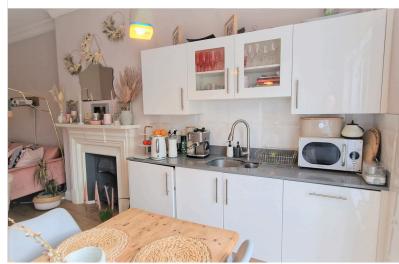

#### **KITCHEN AREA** 13' 03" x 13' 04" (4.04m x 4.06m)

Double glazed door to balcony, laminate floor, coving to ceiling, feature fireplace, wall & base units, Quartz worktop, sunken sink with mixer taps, part tiled walls, plumbed washing machine, washer/dryer, fitted dishwasher, fitted fridge/freezer, electric oven, electric hob, extractor.