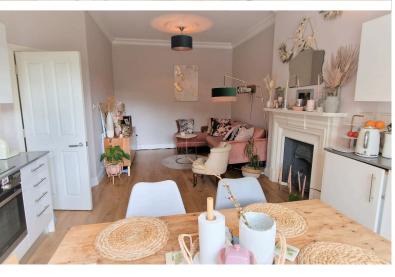

#### **KITCHEN LOUNGE/ OPEN PLAN** 9' 02" x 10' 10" (2.79m x 3.30m)

LOUNGE AREA Coving to ceiling, laminate floor, radiator.

#### **KITCHEN AREA** 13' 03" x 13' 04" (4.04m x 4.06m)

Double glazed door to balcony, laminate floor, coving to ceiling, feature fireplace, wall & base units, Quartz worktop, sunken sink with mixer taps, part tiled walls, plumbed washing machine, washer/dryer, fitted dishwasher, fitted fridge/freezer, electric oven, electric hob, extractor.

**BALCONY** 13' 10" x 6' 08" (4.22m x 2.03m)

Decking.

#### **FRONT BEDROOM** 18' 04" x 14' 10" (5.59m x 4.52m)

. Bay double-glazed sash windows to the front aspect, carpet, coving to ceiling, spotlights, 2 radiators, featured fireplace, ceiling rose.

#### **FRONT BEDROOM** 14' 02" x 14' 06" (4.32m x 4.42m)

Double glazed sash window to the front aspect, carpet, coving to ceiling, spotlights, radiator, ceiling rose.

### **REAR BEDROOM** 10' 09" x 12' 00" (3.28m x 3.66m)

Sash double-glazed window to the rear aspect, carpet, coving to ceiling, ceiling rose, radiator.