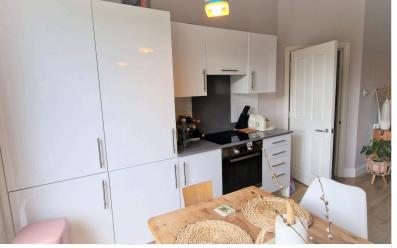

#### **KITCHEN AREA** 13' 03" x 13' 04" (4.04m x 4.06m)

Double glazed door to balcony, laminate floor, coving to ceiling, feature fireplace, wall & base units, Quartz worktop, sunken sink with mixer taps, part tiled walls, plumbed washing machine, washer/dryer, fitted dishwasher, fitted fridge/freezer, electric oven, electric hob, extractor.