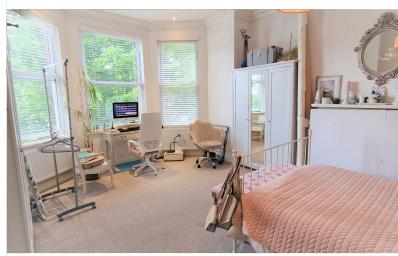

#### **FRONT BEDROOM** 18' 04" x 14' 10" (5.59m x 4.52m)

. Bay double-glazed sash windows to the front aspect, carpet, coving to ceiling, spotlights, 2 radiators, featured fireplace, ceiling rose.

#### **FRONT BEDROOM** 14' 02" x 14' 06" (4.32m x 4.42m)

Double glazed sash window to the front aspect, carpet, coving to ceiling, spotlights, radiator, ceiling rose.

### **REAR BEDROOM** 10' 09" x 12' 00" (3.28m x 3.66m)

Sash double-glazed window to the rear aspect, carpet, coving to ceiling, ceiling rose, radiator.