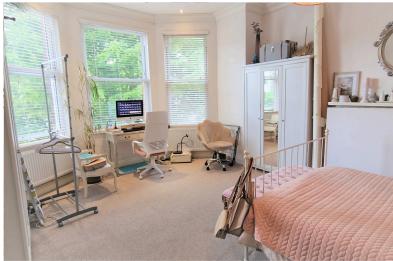

#### **FRONT BEDROOM** 18' 04" x 14' 10" (5.59m x 4.52m)

. Bay double-glazed sash windows to the front aspect, carpet, coving to ceiling, spotlights, 2 radiators, featured fireplace, ceiling rose.

#### **FRONT BEDROOM** 14' 02" x 14' 06" (4.32m x 4.42m)

Double glazed sash window to the front aspect, carpet, coving to ceiling, spotlights, radiator, ceiling rose.

### **REAR BEDROOM** 10' 09" x 12' 00" (3.28m x 3.66m)

Sash double-glazed window to the rear aspect, carpet, coving to ceiling, ceiling rose, radiator.