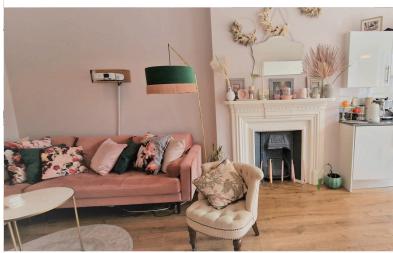

27'00 X 4'00 > 3'00 Laminate floor, radiator, coving to ceiling, dado rail, spotlights, skylight.