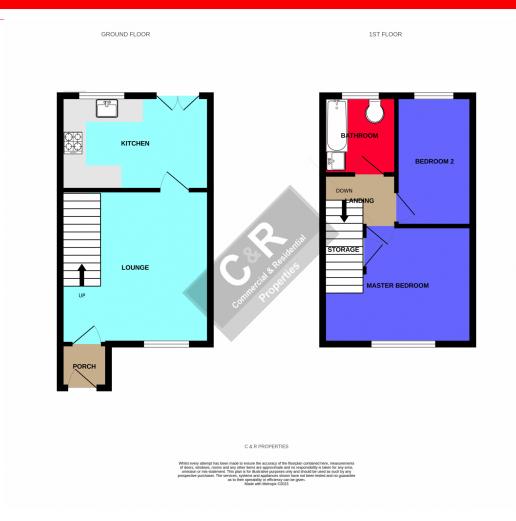

\*\*Available 15.06.2023\*\* C & R City are pleased to bring to the market a well presented, unfurnsihed, two double bedroom semi detached house situated on a quiet cul-de-sac. The property is located just a short distance from the city centre, Salford Quays and Media City, excellent transport links including the metro link and motorway are close by. The property is advertised as unfurnished and comprises of a spacious lounge, kitchen with French doors leading to a private rear garden, two double bedrooms and a recently fitted three-piece bathroom suite. The property also benefits from driveway and on street parking.

Council Tax Band: A

**EPC Rating: C** 

\*\*Available 15.06.2023\*\* C & R City are pleased to bring to the market a well presented, unfurnsihed, two double bedroom semi detached house situated on a quiet culde-sac. The property is located just a short distance from the city centre, Salford Quays and Media City, excellent transport links including the metro link and motorway are close by. The property is advertised as unfurnished and comprises of a spacious lounge, kitchen with French doors leading to a private rear garden, two double bedrooms and a recently fitted three-piece bathroom suite. The property also benefits from driveway and on street parking.