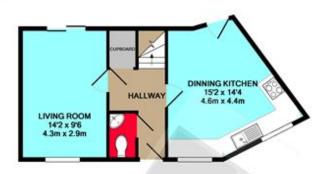

\*\*Available Now\*\* C & R City are pleased to bring to the market this Three-bedroom semi-detached family home in the popular Cheetwood area. Close to the city center and the motorways, the location of this property is ideal. The property comprises of a large main living room with French doors leading to a spacious rear garden, an open plan kitchen/dining area and a guest W.C to the ground floor. On the first floor; One large double bedroom, two further bedrooms and a family bathroom.

The property is double glazed throughout, and benefits from a spacious driveway. Situated on the Manor Park Bellways Development offering a high standard of living at a fraction of the city centre prices. A must-see property!! Call our City Office today to arrange your viewing, before it is too late!!