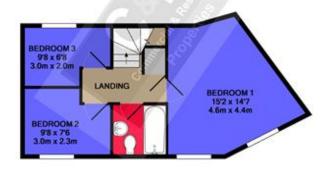

\*\*Available Now\*\* C & R City are pleased to bring to the market this Three-bedroom semi-detached family home in the popular Cheetwood area. Close to the city center and the motorways, the location of this property is ideal. The property comprises of a large main living room with French doors leading to a spacious rear garden, an open plan kitchen/dining area and a guest W.C to the ground floor. On the first floor; One large double bedroom, two further bedrooms and a family bathroom.

The property is double glazed throughout, and benefits from a spacious driveway. Situated on the Manor Park Bellways Development offering a high standard of living at a fraction of the city centre prices. A must-see property!! Call our City Office today to arrange your viewing, before it is too late!!