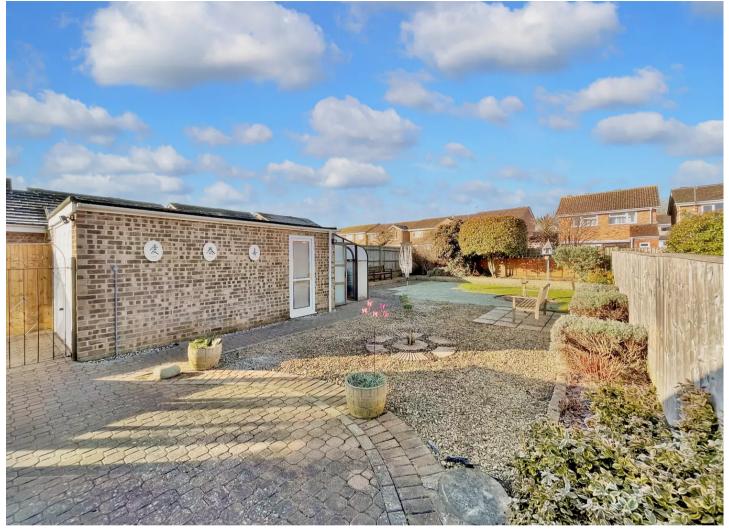

## Abingdon, Abingdon

For sale with no onward chain, a fully redecorated detached bungalow with a lovely West facing garden. Council tax band: D

Tenure: Freehold

- Extensive block paved/pressed concrete driveway with double gates opening to a futher driveway and garage.
- Landscaped, West facing rear garden with garage access and separate Green House.
- Newly laid carpets.
- Fully redecorated walls and ceilings.
- Conservatory extension.
- No onward chain.