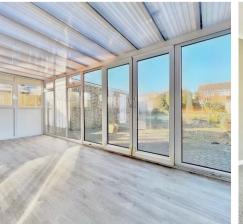

## Abingdon, Abingdon

For sale with no onward chain, a fully redecorated detached bungalow with a lovely West facing garden. Council tax band: D

Tenure: Freehold

- Extensive block paved/pressed concrete driveway with double gates opening to a futher driveway and garage.
- Landscaped, West facing rear garden with garage access and separate Green House.
- Newly laid carpets.
- Fully redecorated walls and ceilings.
- Conservatory extension.
- No onward chain.