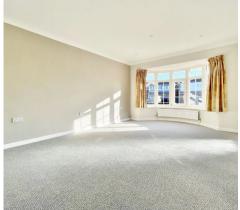

## Abingdon, Abingdon

For sale with no onward chain, a fully redecorated detached bungalow with a lovely West facing garden. Council tax band: D

Tenure: Freehold

- Extensive block paved/pressed concrete driveway with double gates opening to a futher driveway and garage.
- Landscaped, West facing rear garden with garage access and separate Green House.
- Newly laid carpets.
- Fully redecorated walls and ceilings.
- Conservatory extension.
- No onward chain.