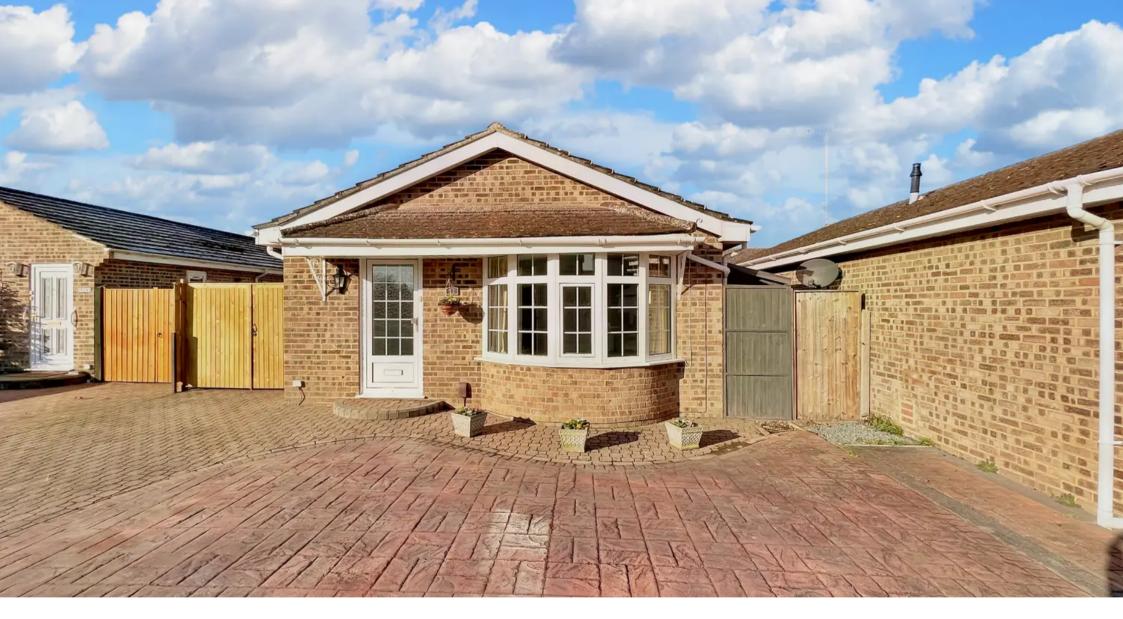

## Argentan Close, Abingdon

Abingdon

£375,000

Approximate Gross Internal Area 70.9 sq m / 763 sq ft

## Abingdon, Abingdon

For sale with no onward chain, a fully redecorated detached bungalow with a lovely West facing garden. Council tax band: D

Tenure: Freehold

- Extensive block paved/pressed concrete driveway with double gates opening to a futher driveway and garage.
- Landscaped, West facing rear garden with garage access and separate Green House.
- Newly laid carpets.
- Fully redecorated walls and ceilings.
- Conservatory extension.
- No onward chain.