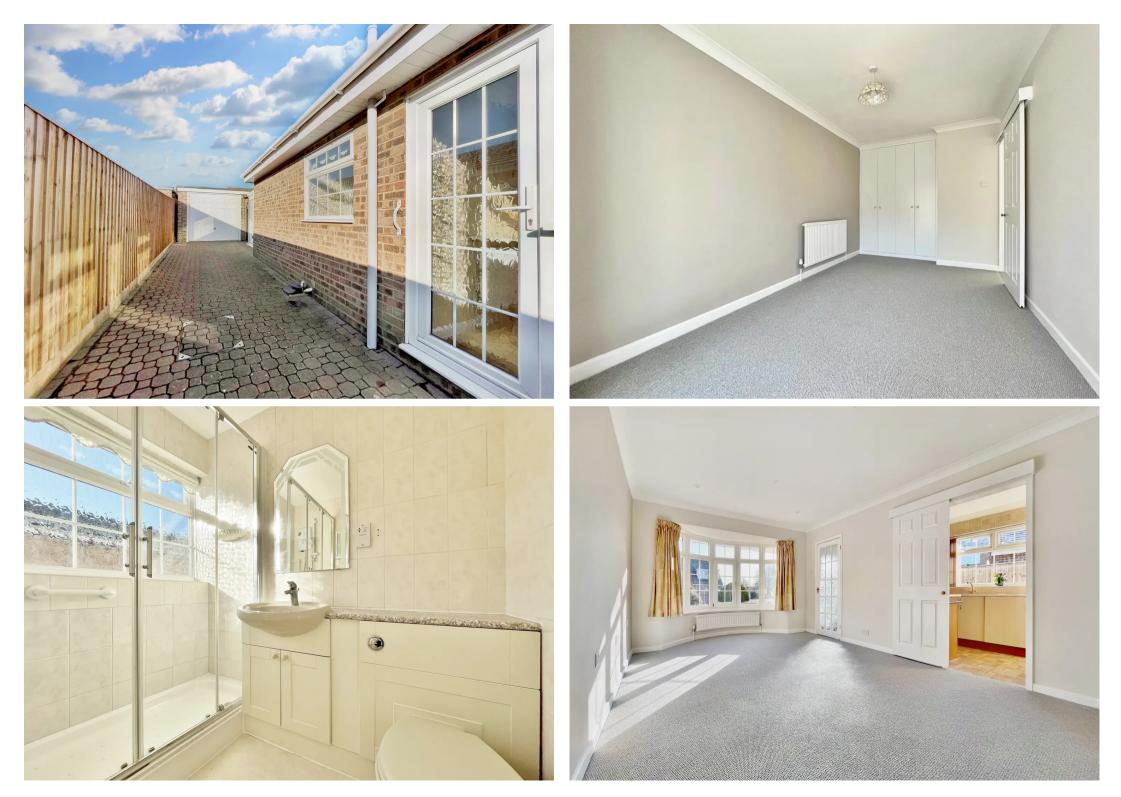

## Abingdon, Abingdon

For sale with no onward chain, a fully redecorated detached bungalow with a lovely West facing garden. Council tax band: D

Tenure: Freehold

- Extensive block paved/pressed concrete driveway with double gates opening to a futher driveway and garage.
- Landscaped, West facing rear garden with garage access and separate Green House.
- Newly laid carpets.
- Fully redecorated walls and ceilings.
- Conservatory extension.
- No onward chain.