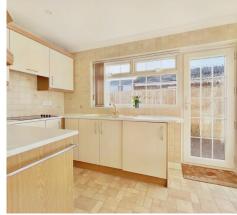

## Abingdon, Abingdon

For sale with no onward chain, a fully redecorated detached bungalow with a lovely West facing garden. Council tax band: D

Tenure: Freehold

- Extensive block paved/pressed concrete driveway with double gates opening to a futher driveway and garage.
- Landscaped, West facing rear garden with garage access and separate Green House.
- Newly laid carpets.
- Fully redecorated walls and ceilings.
- Conservatory extension.
- No onward chain.