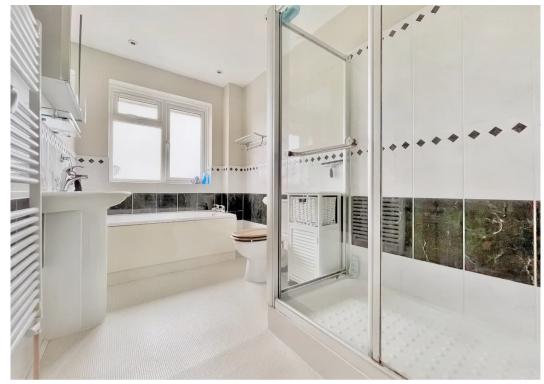

Tenure: Freehold

- Modern kitchen/breakfast room with granite worksurfaces.
- Four piece bathroom suite with walk in shower.
- Newly laid carpets and flooring throughout.
- Utility/WC.
- Fully insulated garden home office with heating, light, power and new roof.