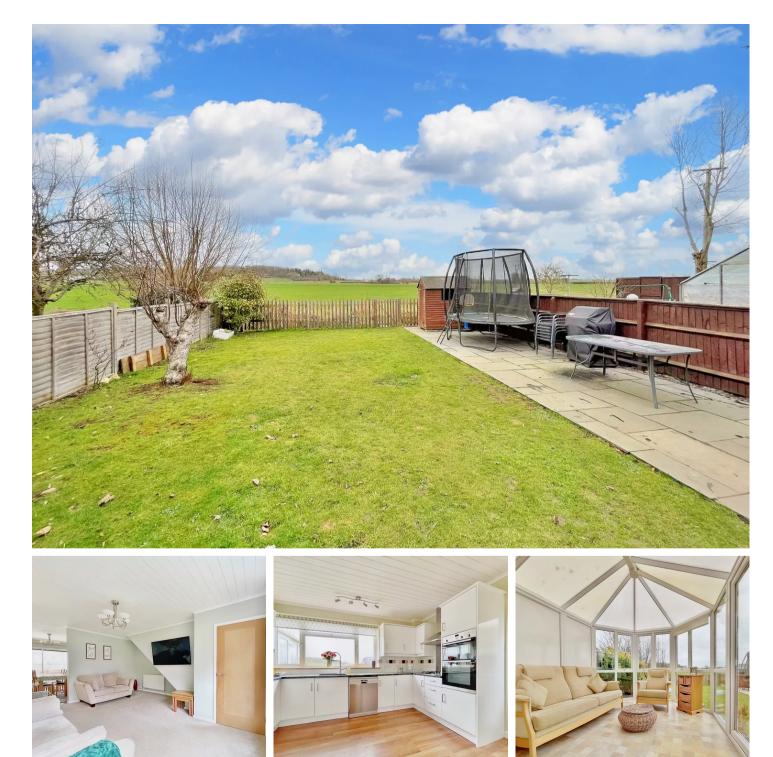

## Abingdon, Abingdon

This modernised family home is located on the outskirts of Abingdon and enjoys stunning views over Boars Hill. Benefitting from four well proportioned bedrooms, a garden room extension and useful downstairs WC. Council Tax band: E

Tenure: Freehold

- Modern kitchen/breakfast room with granite worksurfaces.
- Four piece bathroom suite with walk in shower.
- Newly laid carpets and flooring throughout.
- Utility/WC.
- Fully insulated garden home office with heating, light, power and new roof.