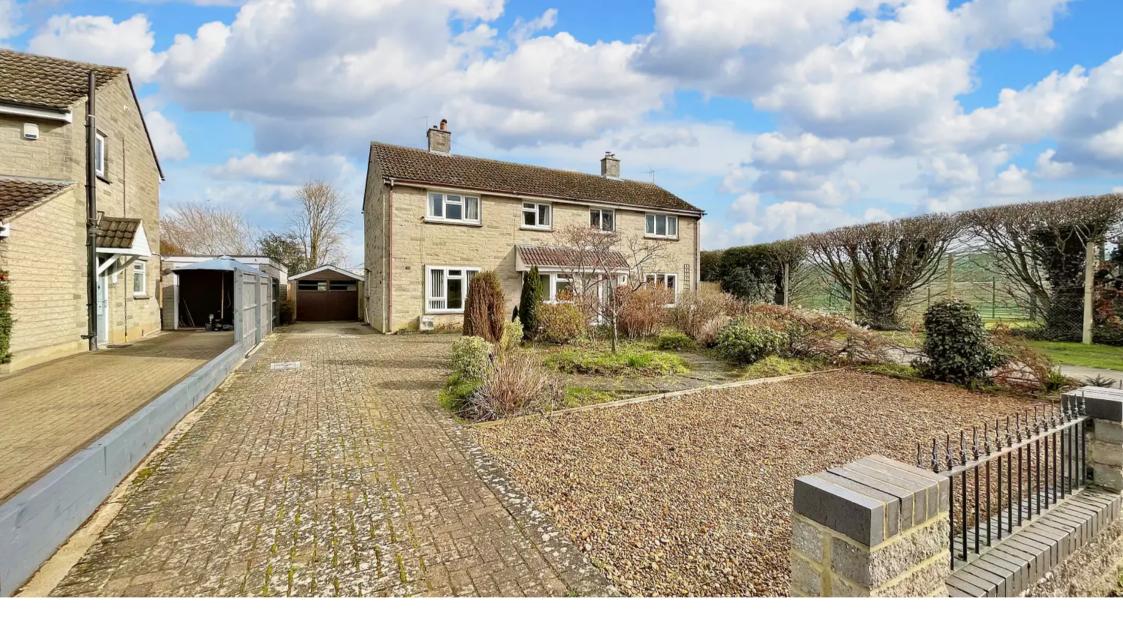

## Larkhill Road, Abingdon

Abingdon

£425,000

1ST FLOOR 430 sq.ft. (39.9 sq.m.) approx.

## Abingdon, Abingdon

For sale with no onward chain, this family home sits on a larger than average plot and offers genuine potential to extend. Council Tax band: D

Tenure: Freehold

- Modern upvc double glazing.
- Modern central heating with a recently installed boiler.
- Walking distance to Albert Park, the Town Centre and bus routes to Oxford City.
- No onward chain.
- Private, non overlooked rear garden.