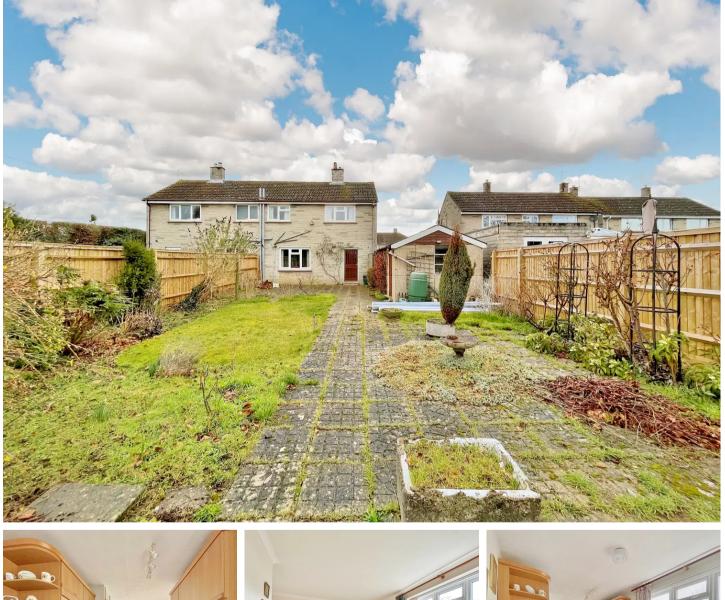

## Abingdon, Abingdon

For sale with no onward chain, this family home sits on a larger than average plot and offers genuine potential to extend. Council Tax band: D

Tenure: Freehold

- Modern upvc double glazing.
- Modern central heating with a recently installed boiler.
- Walking distance to Albert Park, the Town Centre and bus routes to Oxford City.
- No onward chain.
- Private, non overlooked rear garden.