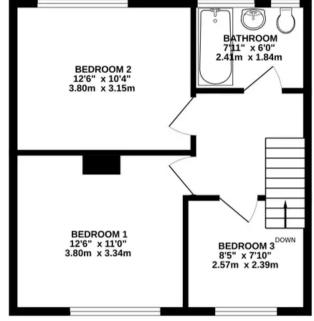

## Larkhill Road, Abingdon

Abingdon

£425,000

1ST FLOOR 430 sq.ft. (39.9 sq.m.) approx.

## TOTAL FLOOR AREA : 1038 sq.ft. (96.5 sq.m.) approx.

Whilst every attempt has been made to ensure the accuracy of the floorplan contained here, measurements of doors, windows, rooms and any other items are approximate and no responsibility is taken for any error, omission or mis-statement. This plan is for illustrative purposes only and should be used as such by any prospective purchaser. The services, systems and appliances shown have not been tested and no guarantee as to their operability or efficiency can be given. Made with Metropix @2023