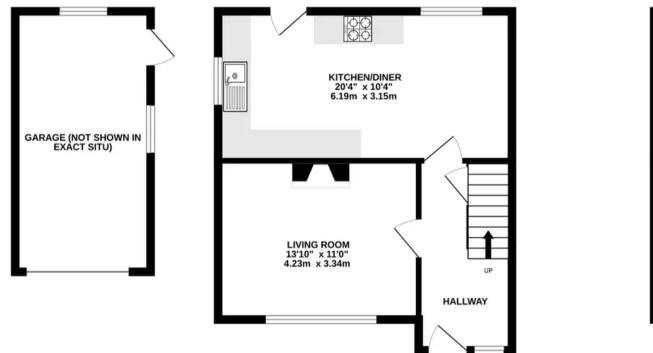

GROUND FLOOR 608 sq.ft. (56.5 sq.m.) approx.

## TOTAL FLOOR AREA : 1038 sq.ft. (96.5 sq.m.) approx.

Whilst every attempt has been made to ensure the accuracy of the floorplan contained here, measurements of doors, windows, rooms and any other items are approximate and no responsibility is taken for any error, omission or mis-statement. This plan is for illustrative purposes only and should be used as such by any prospective purchaser. The services, systems and appliances shown have not been tested and no guarantee as to their operability or efficiency can be given. Made with Metropix @2023