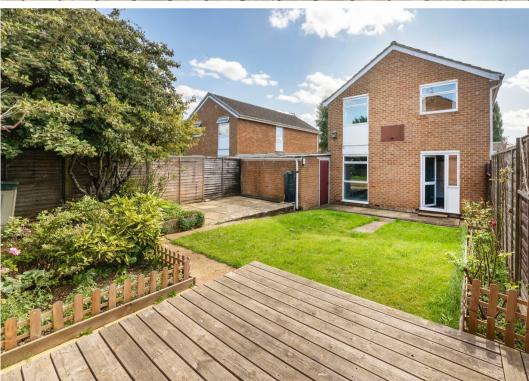

## Abingdon, Abingdon

For sale with no onward chain, a well kept detached family home in North Abingdon.

Council Tax band: E

Tenure: Freehold

- Large, single garage with larger than average width ensuring space to park a car.
- Larger than average rear garden.
- Pleasant cul de sac location.
- Larger than average driveway and front garden.
- Master bedroom with built in storage.
- Reguarly serviced and well maintained gas central heating.
- Lots of built in storage and wardrobe space.
- No onward chain.