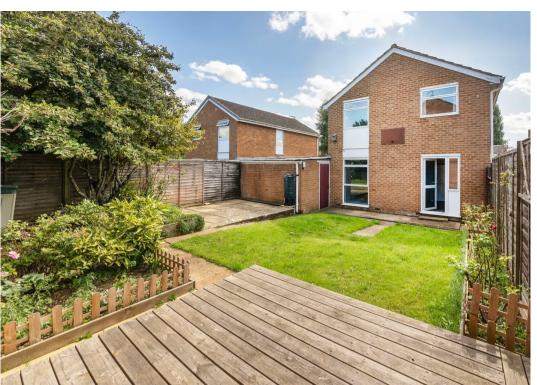

## Abingdon, Abingdon

For sale with no onward chain, a well kept detached family home in North Abingdon.

Council Tax band: E

Tenure: Freehold

- Large, single garage with larger than average width ensuring space to park a car.
- Larger than average rear garden.
- Pleasant cul de sac location.
- Larger than average driveway and front garden.
- Master bedroom with built in storage.
- Reguarly serviced and well maintained gas central heating.
- Lots of built in storage and wardrobe space.
- No onward chain.