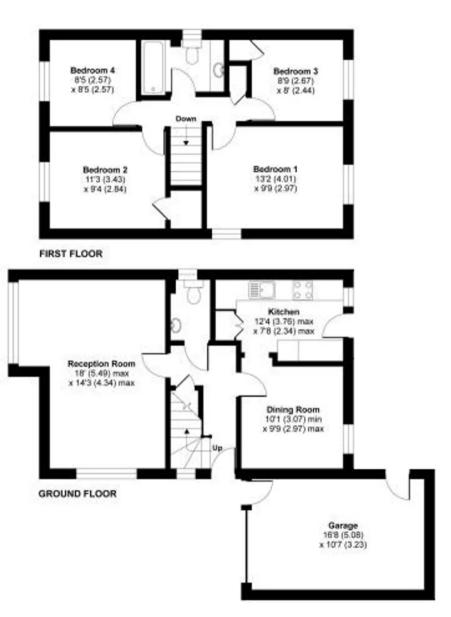

## Corn Avill Close, Abingdon

Abingdon

The Pro**active** Agent

Guide Price **£475,000** 

Whilst every attempt has been made to ensure the accuracy of the floor plan contained here, measurements of doors, windows and rooms are approximate and no respectability is taken for any error, omission or misstatement. These plans are for representation purposes only as defined by RICS Code of Measuring Practice and should be used as such by any prospective purchaser. Specifically no puscantee is given on the othic square foolage of the property if quoted on this plan. Any figure given is for initial guidance only and about into be relied on as a basis of valuation.