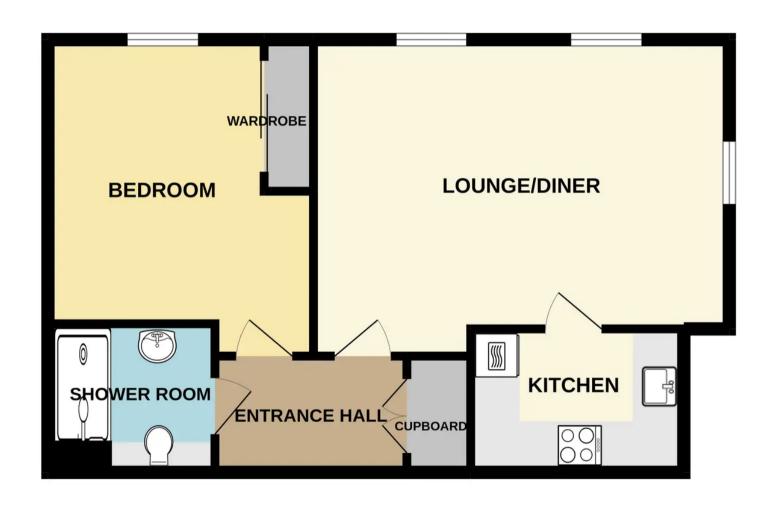

## Fleur De Lis, Wantage

A well presented one bedroom top floor apartment located in the centre of the desirable market town of Wantage.

Council Tax band: B

Tenure: Leasehold

- Spacious top floor apartment in luxury later living community in Wantage
- Lifts to all levels
- Renaissance homeowners enjoy no exit fees
- On-site Lifehost who puts all their energy into the community
- Pets are welcome
- On-site amenities include an owners' lounge, social kitchen and gardens
- Guest suite available for family and friends
- Permit available for on-site secure parking (at additional cost)
- Annual Service Charge £3759.00, Ground Rent £525 per year