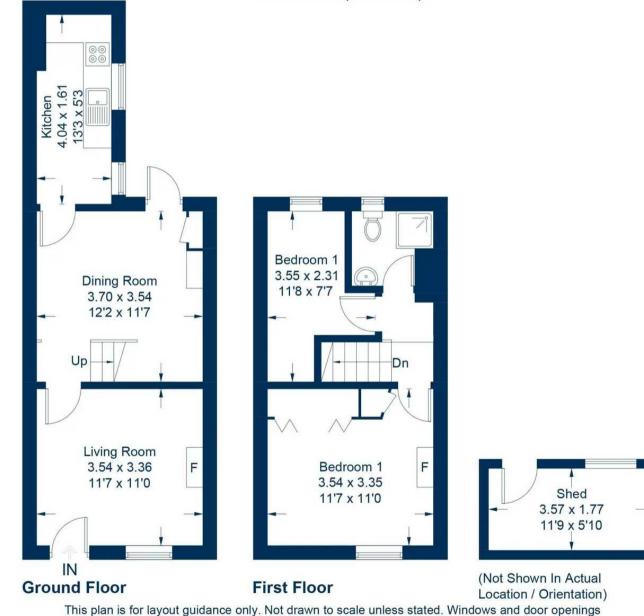

## Spring Road, Abingdon

Abingdon

Guide Price £325,000

Approximate Gross Internal Area Ground Floor = 32.2 sq m / 347 sq ft First Floor = 25.4 sq m / 273 sq ft Shed = 6.2 sq m / 67 sq ft Total = 63.8 sq m / 687 sq ft

are approximate. Whilst every care is taken in the preparation of this plan, please check all dimensions, shapes and compass bearings before making any decisions reliant upon them. © CJ Property Marketing Ltd