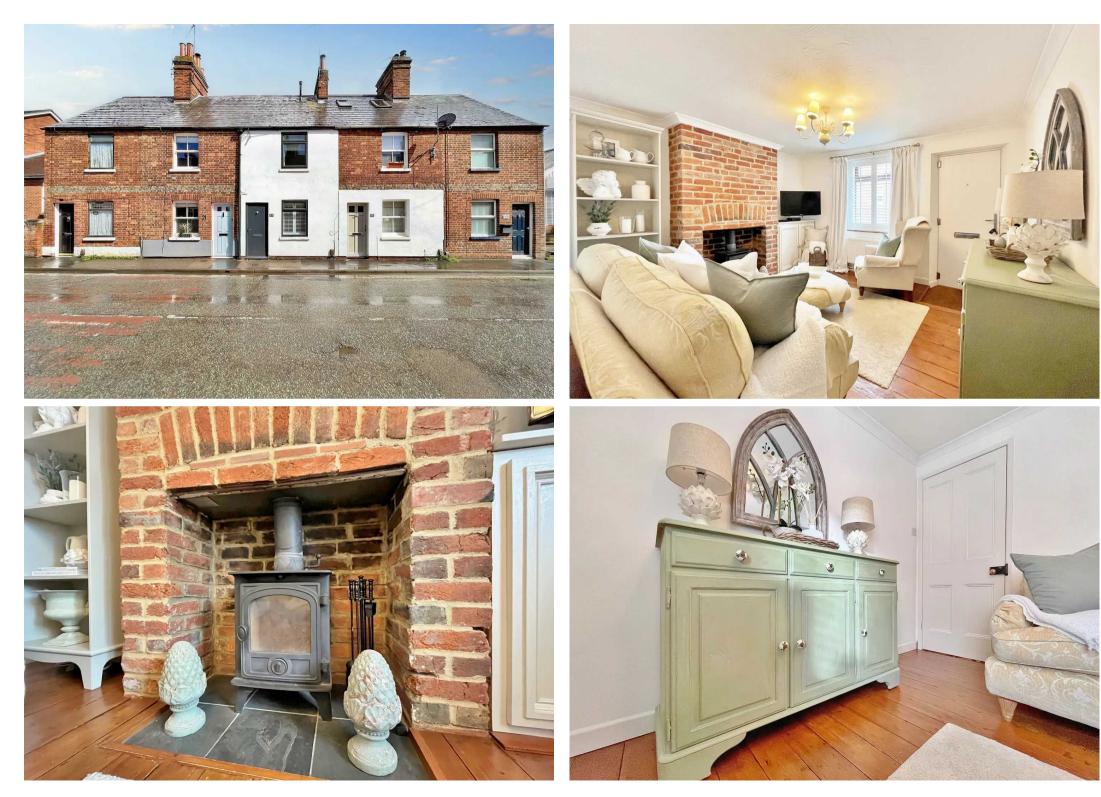

## 19 Spring Road

Abingdon, Abingdon

A gorgeous cottage located within a short walk of Albert Park in the town centre Council Tax band: C

Tenure: Freehold

- Refitted kitchen with a range of integrated appliances.
- Exposed brick, feature fire places.
- Two well proportioned reception rooms.
- Outbuilding/shed ideal for conversion.
- Gas central heating.