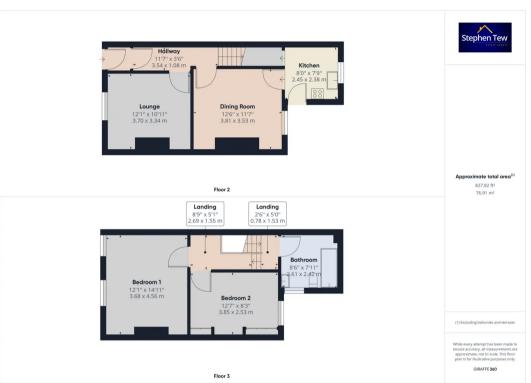

#### **Entrance hall**

11' 7" x 3' 7" (3.54m x 1.08m)

Entrance hall leading to lounge, dining room and staircase to first floor landing. Central heating from combination boiler.

## Lounge

12' 2" x 10' 11" (3.7m x 3.34m)

double glazed window to the front, gas fire with wood surround, stone hearth and back panel. Radiator to side.

# **Dining Room**

12' 6" x 11' 7" (3.81m x 3.53m)

Ras fire with matching wood surround. Radiator, Double glazed window to the rear elevation and doorway to Kitchen.

#### Kitchen

8' 0" x 7' 10" (2.45m x 2.38m)

With a matching range of base and eye level units and matching worktop. With access to under the stairs storage double glazed window and door to garden.

# Landing

Landing leading to bedrooms, bathroom and access to loft space.

## Bedroom 1

12' 1" x 14' 11" (3.68m x 4.56m)

Two double glazed windows to the front elevation and radiator to the side.

#### Bedroom 2

12' 8" x 8' 4" (3.85m x 2.53m)

Built in wardrobes and double glazed window to the rear elevation. Radiator to the rear.

## Bathroom

8' 7" x 7' 11" (2.61m x 2.42m)

Comprises of a matching 3 piece suite, full tiled around bath and leaded double glazed window to rear. Radiator.