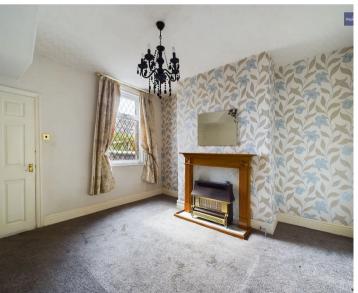

# **Dining Room**

12' 6" x 11' 7" (3.81m x 3.53m)

Ras fire with matching wood surround. Radiator, Double glazed window to the rear elevation and doorway to Kitchen.