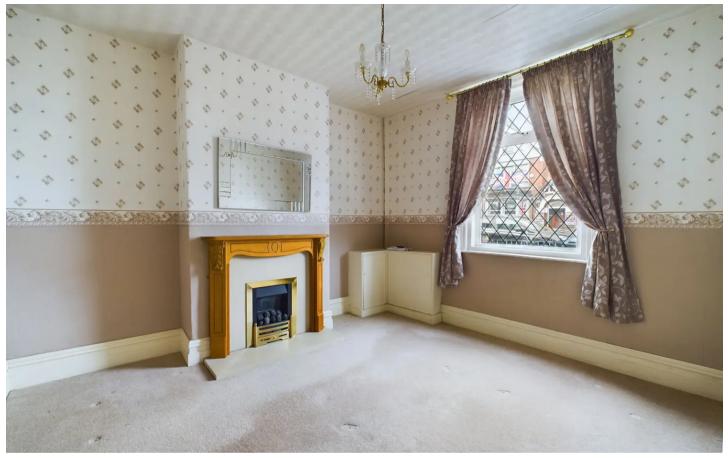

## Lounge

12' 2" x 10' 11" (3.7m x 3.34m)

double glazed window to the front, gas fire with wood surround, stone hearth and back panel. Radiator to side.