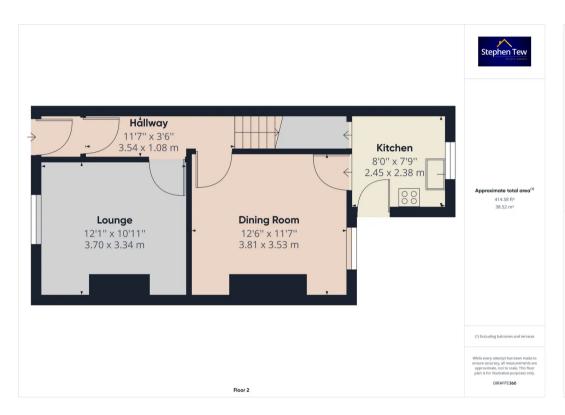

#### **Entrance hall**

11' 7" x 3' 7" (3.54m x 1.08m)

Entrance hall leading to lounge, dining room and staircase to first floor landing. Central heating from combination boiler.

## Lounge

12' 2" x 10' 11" (3.7m x 3.34m)

double glazed window to the front, gas fire with wood surround, stone hearth and back panel. Radiator to side.

# **Dining Room**

12' 6" x 11' 7" (3.81m x 3.53m)

Ras fire with matching wood surround. Radiator, Double glazed window to the rear elevation and doorway to Kitchen.

#### Kitchen

8' 0" x 7' 10" (2.45m x 2.38m)

With a matching range of base and eye level units and matching worktop. With access to under the stairs storage double glazed window and door to garden.