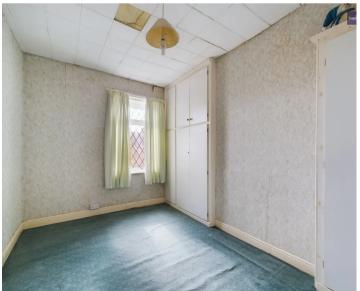

#### Bedroom 2

12' 8" x 8' 4" (3.85m x 2.53m)

Built in wardrobes and double glazed window to the rear elevation. Radiator to the rear.