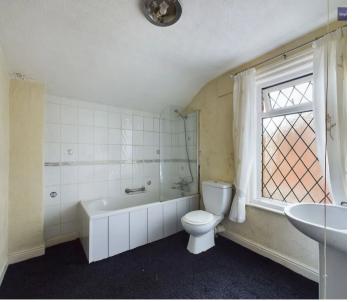

## Bathroom

8' 7" x 7' 11" (2.61m x 2.42m)

Comprises of a matching 3 piece suite, full tiled around bath and leaded double glazed window to rear. Radiator.