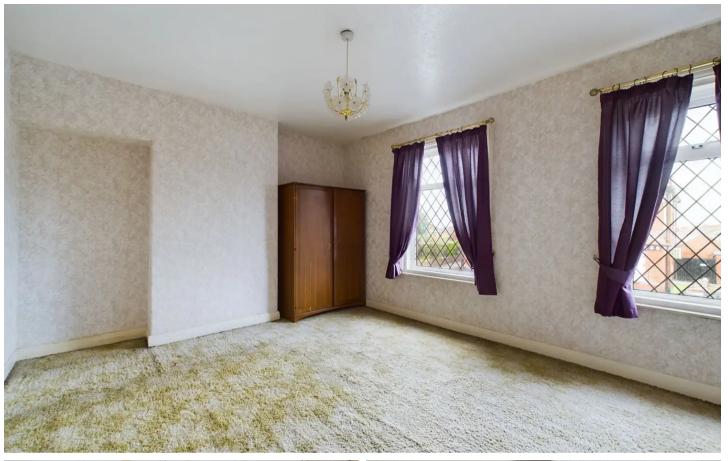

## Bedroom 1

12' 1" x 14' 11" (3.68m x 4.56m)

Two double glazed windows to the front elevation and radiator to the side.