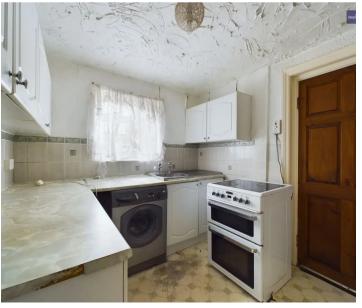

#### Kitchen

8' 0" x 7' 10" (2.45m x 2.38m)

With a matching range of base and eye level units and matching worktop. With access to under the stairs storage double glazed window and door to garden.