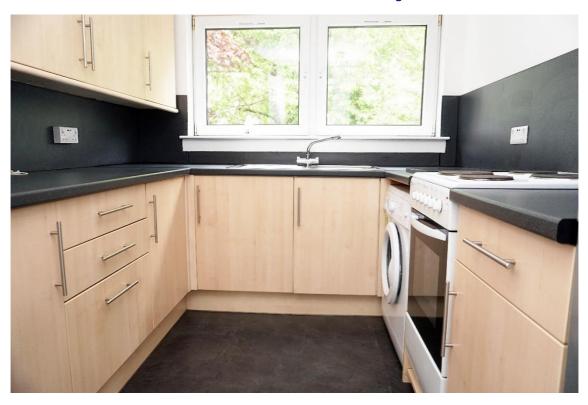

#### **Description**

This one-bedroom 1st floor flat is well maintained and would be ideal for a 1st time buyer or investor.

E.K. Business Park 14 Stroud Road East Kilbride G75 0YA

It comprises of the hallway with walk in storage cupboard, lounge with open aspect, and modern fitted kitchen and bathroom.

E.K. Business Park 14 Stroud Road East Kilbride G75 0YA

The kitchen has beech effect cabinets and space for all freestanding appliances, and the bathroom has and electric shower over the bath and glass screen.