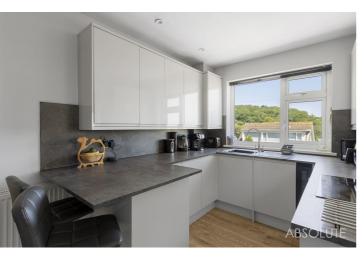

## Penwill Way, Paignton, TQ4 5JQ

Detached bungalow presented in excellent order, featuring sea views and landscaped rear gardens.

- Detached bungalow with sea views
- Lounge with woodland and sea view
- Conservatory opening onto patio and private garden
- Superb landscaped rear gardens
- Parking bay to front
- Contemporary fitted kitchen with integrated appliances and sea view
- Two double bedrooms to the rear
- Modern fitted shower room
- Useful utility room to side
- EPC rating D. Council tax band C

A traditional detached bungalow having been comprehensively upgraded and modernised throughout including rewiring in 2021. Contemporary fitted kitchen with integrated appliances including eye level oven, induction hob, slimline integrated dishwasher, integrated fridge/freezer, drinks cooler and breakfast bar. There is also a very useful utility room to the side ideal for further appliances and providing access to the front and rear. Lounge with wall mounted contemporary feature fire together with lovely sea and woodland views. The shower room is well fitted with walk in shower area with waterfall and hand held shower heads and complementary wall and floor tiling. Both the double bedrooms are to the rear of the property. Lovely conservatory opening onto the patio and overlooking the professionally landscaped rear garden. There is hard wired internet connection to both bedrooms, gas central heating, upvc double glazing and the loft space has been insulated.