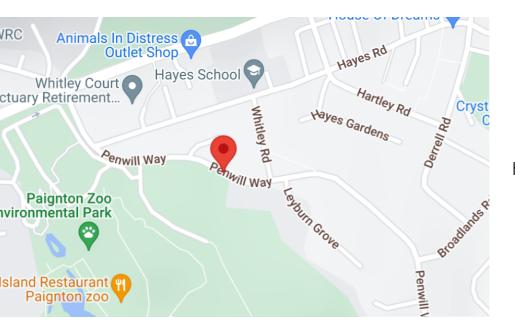

Situated in a popular residential area with local facilities including supermarket, bus service, primary school and allotments and leisure centre. The town centre and beach is approximately 1 mile distant. Paignton town centre offers a range of shopping plus cafes, bars and restaurants. There is a lovely sandy beach, pleasure green, pier and picturesque harbour.