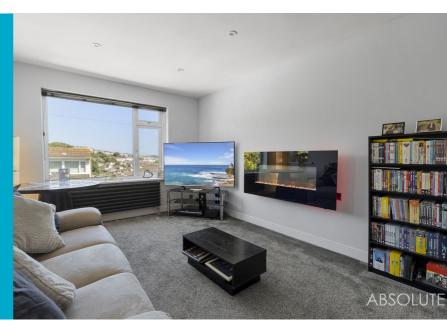

## Penwill Way, Paignton, TQ4 5JQ

Detached bungalow presented in excellent order, featuring sea views and landscaped rear gardens.

- Detached bungalow with sea views
- Lounge with woodland and sea view
- Conservatory opening onto patio and private garden
- Superb landscaped rear gardens
- Parking bay to front
- Contemporary fitted kitchen with integrated appliances and sea view
- Two double bedrooms to the rear
- Modern fitted shower room
- Useful utility room to side
- EPC rating D. Council tax band C

A traditional detached bungalow having been comprehensively upgraded and modernised throughout including rewiring in 2021. Contemporary fitted kitchen with integrated appliances including eye level oven, induction hob, slimline integrated dishwasher, integrated fridge/freezer, drinks cooler and breakfast bar. There is also a very useful utility room to the side ideal for further appliances and providing access to the front and rear. Lounge with wall mounted contemporary feature fire together with lovely sea and woodland views. The shower room is well fitted with walk in shower area with waterfall and hand held shower heads and complementary wall and floor tiling. Both the double bedrooms are to the rear of the property. Lovely conservatory opening onto the patio and overlooking the professionally landscaped rear garden. There is hard wired internet connection to both bedrooms, gas central heating, upvc double glazing and the loft space has been insulated.