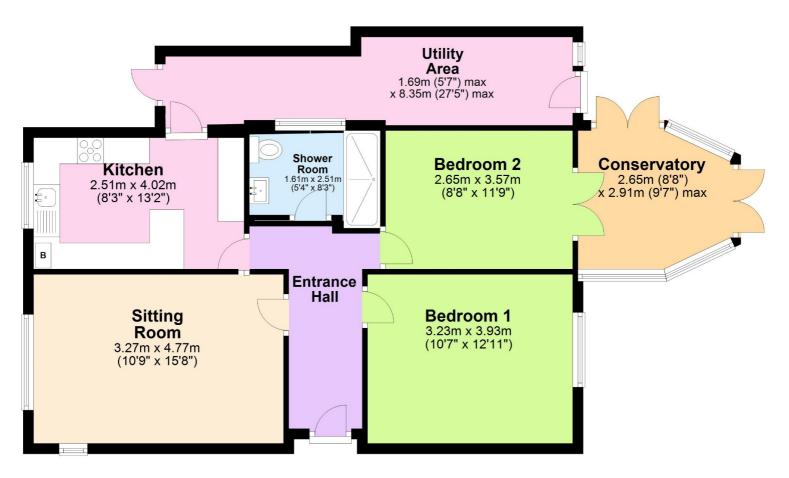

## Penwill Way, Paignton, TQ4 5JQ

Detached bungalow presented in excellent order, featuring sea views and landscaped rear gardens.

- Detached bungalow with sea views
- Lounge with woodland and sea view
- Conservatory opening onto patio and private garden
- Superb landscaped rear gardens
- Parking bay to front
- Contemporary fitted kitchen with integrated appliances and sea view
- Two double bedrooms to the rear
- Modern fitted shower room
- Useful utility room to side
- EPC rating D. Council tax band C

A traditional detached bungalow having been comprehensively upgraded and modernised throughout including rewiring in 2021. Contemporary fitted kitchen with integrated appliances including eye level oven, induction hob, slimline integrated dishwasher, integrated fridge/freezer, drinks cooler and breakfast bar. There is also a very useful utility room to the side ideal for further appliances and providing access to the front and rear. Lounge with wall mounted contemporary feature fire together with lovely sea and woodland views. The shower room is well fitted with walk in shower area with waterfall and hand held shower heads and complementary wall and floor tiling. Both the double bedrooms are to the rear of the property. Lovely conservatory opening onto the patio and overlooking the professionally landscaped rear garden. There is hard wired internet connection to both bedrooms, gas central heating, upvc double glazing and the loft space has been insulated.

An attractive detached bungalow located in a popular residential area. Accommodation includes two double bedrooms, contemporary fitted kitchen and shower room plus lovely conservatory opening onto the patio and landscaped gardens. Presented in excellent order throughout with open and sea views.

### **Ground Floor**

Total area: approx. 78.9 sq. metres (849.8 sq. feet)