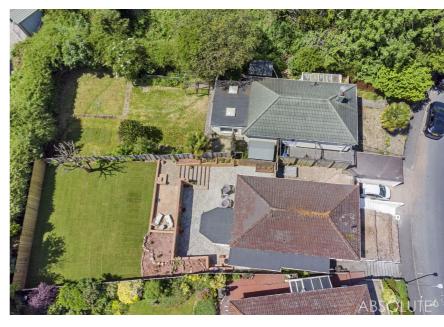

## Penwill Way, Paignton, TQ4 5JQ

Detached bungalow presented in excellent order, featuring sea views and landscaped rear gardens.

- Detached bungalow with sea views
- Lounge with woodland and sea view
- Conservatory opening onto patio and private garden
- Superb landscaped rear gardens
- Parking bay to front
- Contemporary fitted kitchen with integrated appliances and sea view
- Two double bedrooms to the rear
- Modern fitted shower room
- Useful utility room to side
- EPC rating D. Council tax band C

A traditional detached bungalow having been comprehensively upgraded and modernised throughout including rewiring in 2021. Contemporary fitted kitchen with integrated appliances including eye level oven, induction hob, slimline integrated dishwasher, integrated fridge/freezer, drinks cooler and breakfast bar. There is also a very useful utility room to the side ideal for further appliances and providing access to the front and rear. Lounge with wall mounted contemporary feature fire together with lovely sea and woodland views. The shower room is well fitted with walk in shower area with waterfall and hand held shower heads and complementary wall and floor tiling. Both the double bedrooms are to the rear of the property. Lovely conservatory opening onto the patio and overlooking the professionally landscaped rear garden. There is hard wired internet connection to both bedrooms, gas central heating, upvc double glazing and the loft space has been insulated.

The gardens are a particular feature being private and enjoying a southerly aspect. The gardens have been professionally landscaped and are arranged with brick paver patio area, raised planted areas and good sized lawn, the gardens are enclosed with fencing and back onto the Paignton zoo and environmental park.