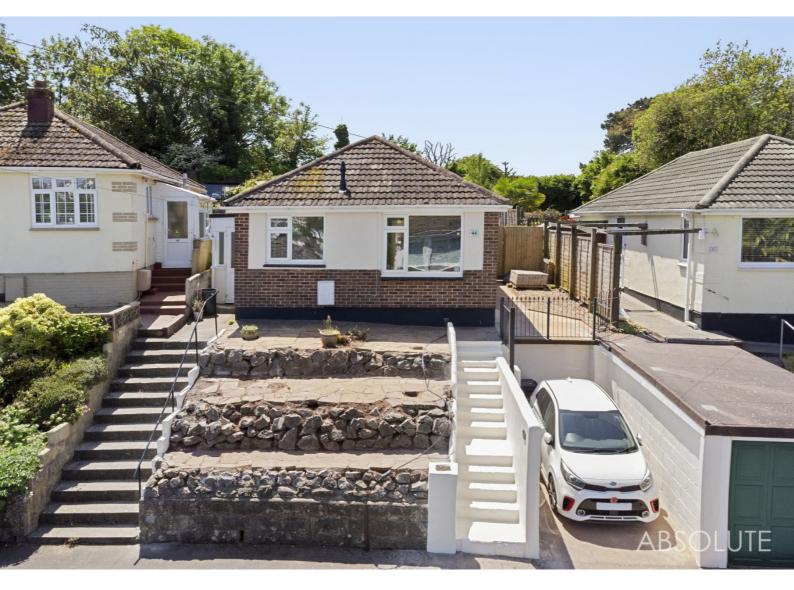

## Penwill Way, Paignton, TQ4 5JQ

Detached bungalow presented in excellent order, featuring sea views and landscaped rear gardens.

- Detached bungalow with sea views
- Lounge with woodland and sea view
- Conservatory opening onto patio and private garden
- Superb landscaped rear gardens
- Parking bay to front
- Contemporary fitted kitchen with integrated appliances and sea view
- Two double bedrooms to the rear
- Modern fitted shower room
- Useful utility room to side
- EPC rating D. Council tax band C

An attractive detached bungalow located in a popular residential area. Accommodation includes two double bedrooms, contemporary fitted kitchen and shower room plus lovely conservatory opening onto the patio and landscaped gardens. Presented in excellent order throughout with open and sea views.

The gardens are a particular feature being private and enjoying a southerly aspect. The gardens have been professionally landscaped and are arranged with brick paver patio area, raised planted areas and good sized lawn, the gardens are enclosed with fencing and back onto the Paignton zoo and environmental park.