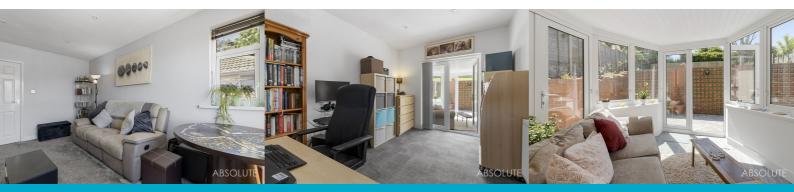

A traditional detached bungalow having been comprehensively upgraded and modernised throughout including rewiring in 2021. Contemporary fitted kitchen with integrated appliances including eye level oven, induction hob, slimline integrated dishwasher, integrated fridge/freezer, drinks cooler and breakfast bar. There is also a very useful utility room to the side ideal for further appliances and providing access to the front and rear. Lounge with wall mounted contemporary feature fire together with lovely sea and woodland views. The shower room is well fitted with walk in shower area with waterfall and hand held shower heads and complementary wall and floor tiling. Both the double bedrooms are to the rear of the property. Lovely conservatory opening onto the patio and overlooking the professionally landscaped rear garden. There is hard wired internet connection to both bedrooms, gas central heating, upvc double glazing and the loft space has been insulated.

An attractive detached bungalow located in a popular residential area. Accommodation includes two double bedrooms, contemporary fitted kitchen and shower room plus lovely conservatory opening onto the patio and landscaped gardens. Presented in excellent order throughout with open and sea views.