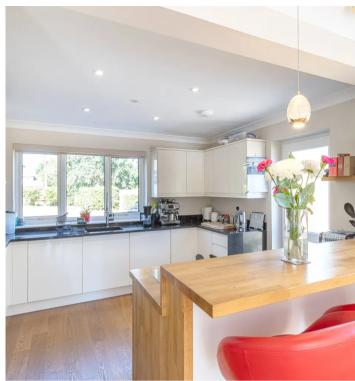

37 Goffs Park Road, Crawley
Offers Over £889,000





# 37 Goffs Park Road

# Crawley, Crawley

A fabulous opportunity to purchase an EXECUTIVE HOME in one of Crawley's most popular roads. A 3/4 bedroom home with annexe over two floors (ideal for a younger or older family member) Situated on a GOOD SIZE plot with IMPRESSIVE frontage and REAR GARDEN (approx 120ft) - Fantastic family home! Council Tax band: F

Tenure: Freehold

- 4 Bedrooms (4th in Annexe accessible from main house on first floor)
- 3 Reception Rooms
- Double Garage
- Large Rear Garden
- Newly surfaced driveway for several cars
- Detached House
- En-Suite Shower Room
- Self Contained Annexe Option
- Prestigious & Popular Location















#### Hallway

#### Lounge

20' 9" x 12' 7" (6.33m x 3.83m)

#### **Dining Room**

10' 12" x 8' 9" (3.35m x 2.66m)

#### **Breakfast Room**

12' 0" x 9' 1" (3.66m x 2.77m) Breakfast Room

#### Main Kitchen

11' 12" x 11' 5" (3.65m x 3.49m)

#### **Downstairs WC**

2' 11" x 7' 5" (0.89m x 2.26m)

#### **Master Bedroom**

18' 1" x 17' 4" (5.5m x 5.28m)

#### Master En-suite

11' 8" x 2' 9" (3.55m x 0.83m)

#### Bedroom 2

10' 0" x 12' 5" (3.05m x 3.79m)

#### Bedroom 3

10' 0" x 12' 6" (3.06m x 3.8m)

### Family Bathroom

10' 0" x 6' 7" (3.05m x 2m)

## Family Room (Annex Living Area)

14' 9" x 20' 8" (4.49m x 6.29m) Family Room / Annex Living Area

## Kitchen 2 (Annex Kitchen)

15' 7" x 8' 4" (4.74m x 2.53m) Kitchen 2 / Annex Kitchen

## Bedroom 4 (Annex Bedroom)

12' 5" x 12' 10