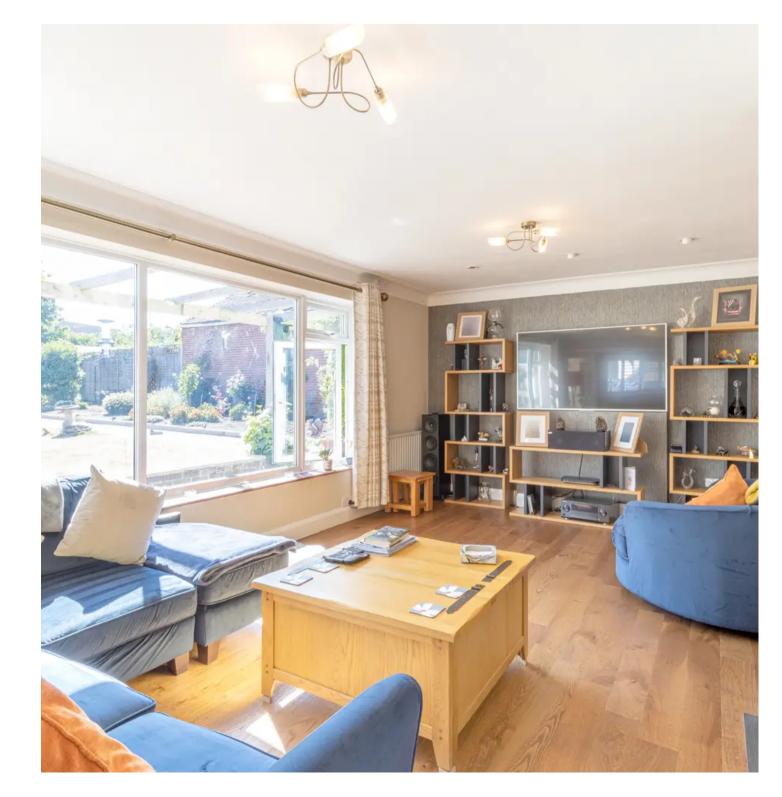

#### **Breakfast Room**

12' 0" x 9' 1" (3.66m x 2.77m) Breakfast Room

#### Main Kitchen

11' 12" x 11' 5" (3.65m x 3.49m)

#### **Downstairs WC**

2' 11" x 7' 5" (0.89m x 2.26m)

#### **Master Bedroom**

18' 1" x 17' 4" (5.5m x 5.28m)

#### Master En-suite

11' 8" x 2' 9" (3.55m x 0.83m)

#### Bedroom 2

10' 0" x 12' 5" (3.05m x 3.79m)

#### Bedroom 3

10' 0" x 12' 6" (3.06m x 3.8m)

### Family Bathroom

10' 0" x 6' 7" (3.05m x 2m)

## Family Room (Annex Living Area)

14' 9" x 20' 8" (4.49m x 6.29m) Family Room / Annex Living Area

## Kitchen 2 (Annex Kitchen)

15' 7" x 8' 4" (4.74m x 2.53m) Kitchen 2 / Annex Kitchen

## Bedroom 4 (Annex Bedroom)

12' 5" x 12' 10" (3.79m x 3.92m) Bedroom 4 (Annex Bedroom)

## GARDEN

# GARAGE

Double Garage

Double Garage

# ON DRIVE

5 Parking Spaces









# Inspire

13 Tilgate Parade, Crawley - RH10 5EQ

01293 582335

info@inspireestates.co.uk

http://www.inspireestates.co.uk