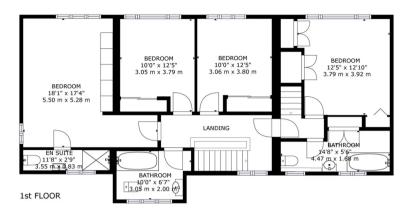

#### **Master Bedroom**

18' 1" x 17' 4" (5.5m x 5.28m)

#### Master En-suite

11' 8" x 2' 9" (3.55m x 0.83m)

#### Bedroom 2

10' 0" x 12' 5" (3.05m x 3.79m)

#### Bedroom 3

10' 0" x 12' 6" (3.06m x 3.8m)

### Family Bathroom

10' 0" x 6' 7" (3.05m x 2m)

## Bedroom 4 (Annex Bedroom)

12' 5" x 12' 10" (3.79m x 3.92m) Bedroom 4 (Annex Bedroom)