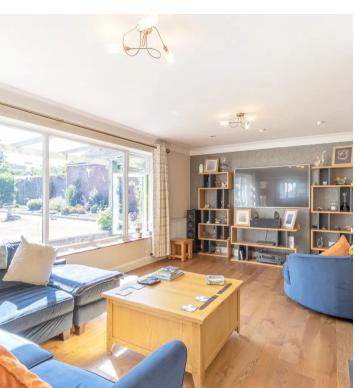

37 Goffs Park Road, Crawley
Offers Over £889,000





# 37 Goffs Park Road

# Crawley, Crawley

A fabulous opportunity to purchase an EXECUTIVE HOME in one of Crawley's most popular roads. A 3/4 bedroom home with annexe over two floors (ideal for a younger or older family member) Situated on a GOOD SIZE plot with IMPRESSIVE frontage and REAR GARDEN (approx 120ft) - Fantastic family home! Council Tax band: F

Tenure: Freehold

- 4 Bedrooms (4th in Annexe accessible from main house on first floor)
- 3 Reception Rooms
- Double Garage
- Large Rear Garden
- Newly surfaced driveway for several cars
- Detached House
- En-Suite Shower Room
- Self Contained Annexe Option
- Prestigious & Popular Location















#### Hallway

#### Lounge

20' 9" x 12' 7" (6.33m x 3.83m)

#### **Dining Room**

10' 12" x 8' 9" (3.35m x 2.66m)

#### **Breakfast Room**

12' 0" x 9' 1" (3.66m x 2.77m) Breakfast Room

#### Main Kitchen

11' 12" x 11' 5" (3.65m x 3.49m)

#### **Downstairs WC**

2' 11" x 7' 5" (0.89m x 2.26m)

#### **Master Bedroom**

18' 1" x 17' 4" (5.5m x 5.28m)

#### Master En-suite

11' 8" x 2' 9" (3.55m x 0.83m)

#### Bedroom 2

10' 0" x 12' 5" (3.05m x 3.79m)

#### Bedroom 3

10' 0" x 12' 6" (3.06m x 3.8m)

### Family Bathroom

10' 0" x 6' 7" (3.05m x 2m)

## Family Room (Annex Living Area)

14' 9" x 20' 8" (4.49m x 6.29m) Family Room / Annex Living Area

## Kitchen 2 (Annex Kitchen)

15' 7" x 8' 4" (4.74m x 2.53m) Kitchen 2 / Annex Kitchen

## Bedroom 4 (Annex Bedroom)

12' 5" x 12'