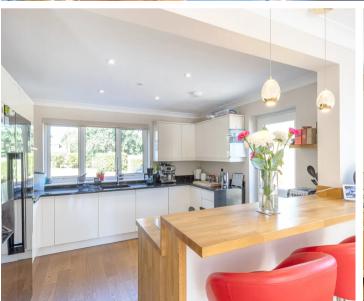

37 Goffs Park Road, Crawley
Offers Over £889,000





# 37 Goffs Park Road

# Crawley, Crawley

A fabulous opportunity to purchase an EXECUTIVE HOME in one of Crawley's most popular roads. A 3/4 bedroom home with annexe over two floors (ideal for a younger or older family member) Situated on a GOOD SIZE plot with IMPRESSIVE frontage and REAR GARDEN (approx 120ft) - Fantastic family home! Council Tax band: F

Tenure: Freehold

- 4 Bedrooms (4th in Annexe accessible from main house on first floor)
- 3 Reception Rooms
- Double Garage
- Large Rear Garden
- Newly surfaced driveway for several cars
- Detached House
- En-Suite Shower Room
- Self Contained Annexe Option
- Prestigious & Popular Location















#### Hallway

#### Lounge

20' 9" x 12' 7" (6.33m x 3.83m)

#### **Dining Room**

10' 12" x 8' 9" (3.35m x 2.66m)

#### **Breakfast Room**

12' 0" x 9' 1" (3.66m x 2.77m) Breakfast Room

#### Main Kitchen

11' 12" x 11' 5" (3.65m x 3.49m)

#### **Downstairs WC**

2' 11" x 7' 5" (0.89m x 2.26m)

#### **Master Bedroom**

18' 1" x 17' 4" (5.5m x 5.28m)

#### Master En-suite

11' 8" x 2' 9" (3.55m x 0.83m)

#### Bedroom 2

10' 0" x 12' 5" (3.05m x 3.79m)

#### Bedroom 3

10' 0" x 12' 6" (3.06m x 3.8m)

### Family Bathroom

10' 0" x 6' 7" (3.05m x 2m)

## Family Room (Annex Living Area)

14' 9" x 20' 8" (4.49m x 6.29m) Family Room / Annex Living Area

## Kitchen 2 (Annex Kitchen)

15' 7" x 8' 4" (4.74m x 2.53m) Kitchen 2 / Annex Kitchen

## Bedroom 4 (Annex Bedroom)

12' 5" x 12' 10" (3.79m