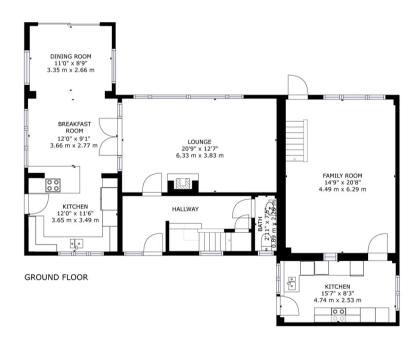

#### Hallway

#### Lounge

20' 9" x 12' 7" (6.33m x 3.83m)

#### **Dining Room**

10' 12" x 8' 9" (3.35m x 2.66m)

#### **Breakfast Room**

12' 0" x 9' 1" (3.66m x 2.77m) Breakfast Room

#### Main Kitchen

11' 12" x 11' 5" (3.65m x 3.49m)

#### **Downstairs WC**

2' 11" x 7' 5" (0.89m x 2.26m)

## Family Room (Annex Living Area)

14' 9" x 20' 8" (4.49m x 6.29m) Family Room / Annex Living Area

## Kitchen 2 (Annex Kitchen)

15' 7" x 8' 4" (4.74m x 2.53m) Kitchen 2 / Annex Kitchen