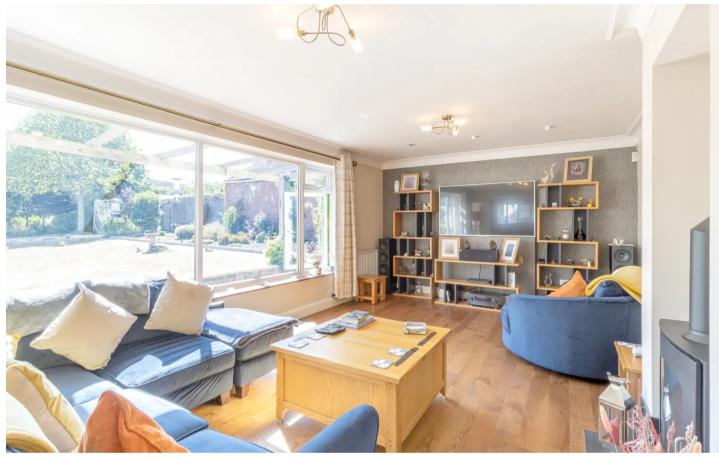

37 Goffs Park Road, Crawley
Offers Over £889,000





# 37 Goffs Park Road

# Crawley, Crawley

A fabulous opportunity to purchase an EXECUTIVE HOME in one of Crawley's most popular roads. A 3/4 bedroom home with annexe over two floors (ideal for a younger or older family member) Situated on a GOOD SIZE plot with IMPRESSIVE frontage and REAR GARDEN (approx 120ft) - Fantastic family home! Council Tax band: F

Tenure: Freehold

- 4 Bedrooms (4th in Annexe accessible from main house on first floor)
- 3 Reception Rooms
- Double Garage
- Large Rear Garden
- Newly surfaced driveway for several cars
- Detached House
- En-Suite Shower Room
- Self Contained Annexe Option
- Prestigious & Popular Location















#### Hallway

#### Lounge

20' 9" x 12' 7" (6.33m x 3.83m)

#### **Dining Room**

10' 12" x 8' 9" (3.35m x 2.66m)

#### **Breakfast Room**

12' 0" x 9' 1" (3.66m x 2.77m) Breakfast Room

#### Main Kitchen

11' 12" x 11' 5" (3.65m x 3.49m)

#### **Downstairs WC**

2' 11" x 7' 5" (0.89m x 2.26m)

#### **Master Bedroom**

18' 1" x 17' 4" (5.5m x 5.28m)

#### Master En-suite

11' 8" x 2' 9" (3.55m x 0.83m)

#### Bedroom 2

10' 0" x 12' 5" (3.05m x 3.79m)

#### Bedroom 3

10' 0" x 12' 6" (3.06m x 3.8m)

### Family Bathroom

10' 0" x 6' 7" (3.05m x 2m)

## Family Room (Annex Living Area)

14' 9" x 20' 8" (4.49m x 6.29m) Family Room / Annex Living Area

## Kitchen 2 (Annex Kitchen)

15' 7" x 8' 4" (4.74m x 2.53m) Kitchen 2 / Annex Kitchen

## Bedroom 4 (Annex Bedroom)

12' 5" x 12' 10" (3.7