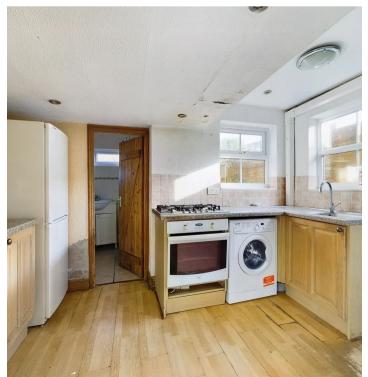

24 Alpha Road, West Green
Offers Over £280,000





## 24 Alpha Road

West Green, Crawley

END TERRACED home in a popular and convenient location and offered with NO CHAIN. The property requires updating in most rooms, which include TWO RECEPTIONS, kitchen and bathroom on the ground floor. All THREE separate bedrooms are on the first floor and there is an enclosed garden to the rear. Council Tax band: C

Tenure: Freehold

- NO CHAIN
- Close to Town Centre & Crawley station
- In NEED of UPDATING
- TWO Receptions
- Kitchen & Ground Floor Bathroom
- Enclosed Rear garden















### Lounge

11' 9" x 11' 5" (3.57m x 3.49m)

### Dining Room

12' 2" x 11' 5" (3.71m x 3.47m)

### Kitchen

11' 6" x 7' 5" (3.51m x 2.25m)

### Bathroom

### Landing

### Bedroom 1

11' 9" x 11' 5" (3.57m x 3.49m)

### Bedroom 2

9' 6" x 8' 5" (2.90m x 2.56m)

### Bedroom 3

7' 10" x 6' 6" (2.38m x 1.98m)

### **REAR GARDEN**

### PERMIT

2 Parking Spaces

Parking By Way of a Permit







# Inspire

13 Tilgate Parade, Crawley - RH10 5EQ

01293 582335

info@inspireestates.co.uk

http://www.inspireestates.co.uk

# INSPIRE