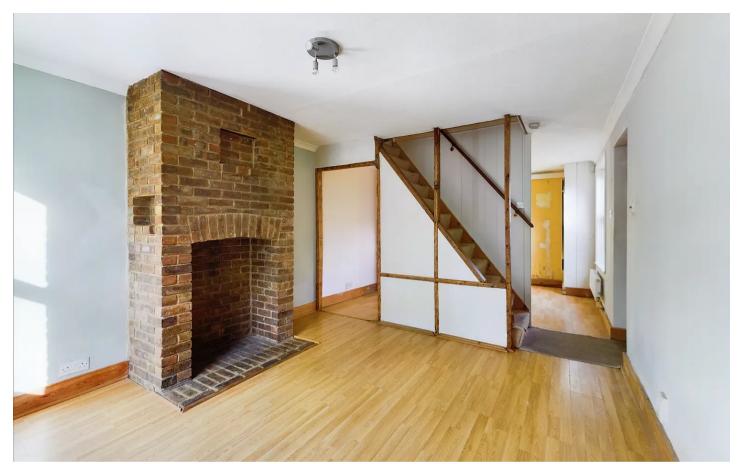

### Lounge

11' 9" x 11' 5" (3.57m x 3.49m)

### Dining Room

12' 2" x 11' 5" (3.71m x 3.47m)