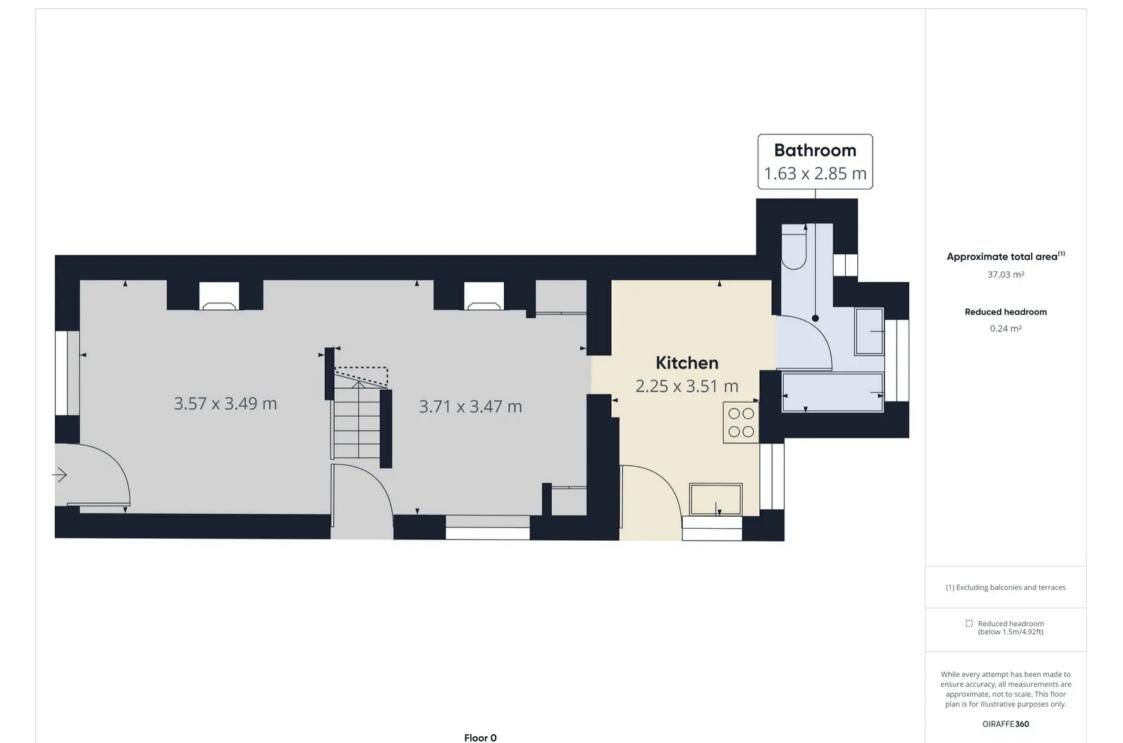

### Lounge

11' 9" x 11' 5" (3.57m x 3.49m)

### Dining Room

12' 2" x 11' 5" (3.71m x 3.47m)

### Kitchen

11' 6" x 7' 5" (3.51m x 2.25m)

### Bathroom