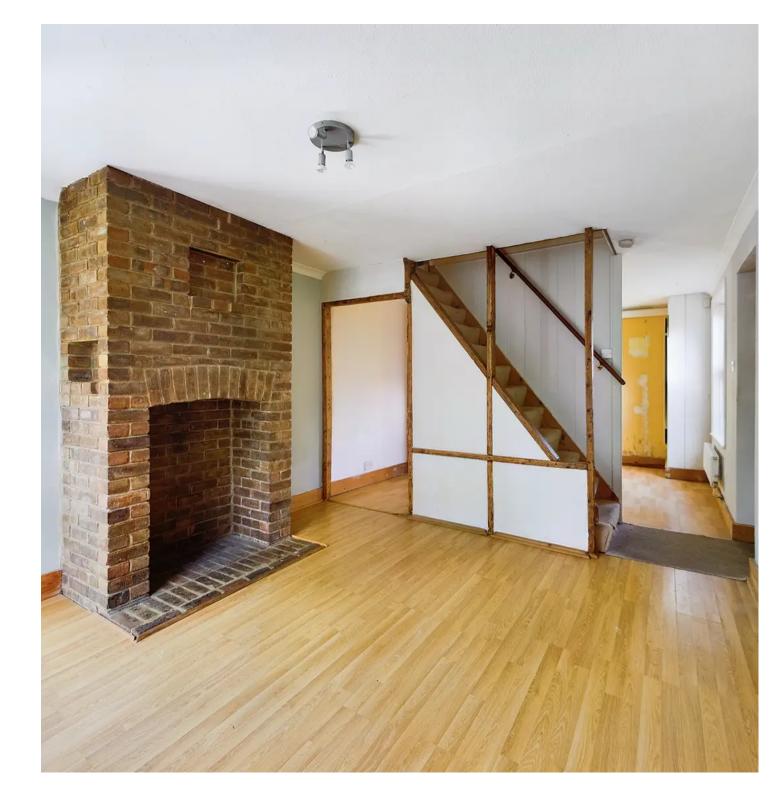

## 24 Alpha Road

West Green, Crawley

END TERRACED home in a popular and convenient location and offered with NO CHAIN. The property requires updating in most rooms, which include TWO RECEPTIONS, kitchen and bathroom on the ground floor. All THREE separate bedrooms are on the first floor and there is an enclosed garden to the rear. Council Tax band: C

### Lounge

11' 9" x 11' 5" (3.57m x 3.49m)

### Dining Room

12' 2" x 11' 5" (3.71m x 3.47m)