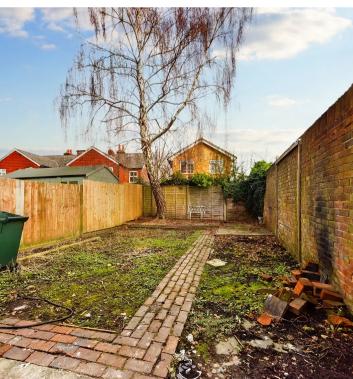

24 Alpha Road, West Green
Offers Over £280,000





## 24 Alpha Road

West Green, Crawley

END TERRACED home in a popular and convenient location and offered with NO CHAIN. The property requires updating in most rooms, which include TWO RECEPTIONS, kitchen and bathroom on the ground floor. All THREE separate bedrooms are on the first floor and there is an enclosed garden to the rear. Council Tax band: C

Tenure: Freehold

- NO CHAIN
- Close to Town Centre & Crawley station
- In NEED of UPDATING
- TWO Receptions
- Kitchen & Ground Floor Bathroom
- Enclosed Rear garden















### Lounge

11' 9" x 11' 5" (3.57m x 3.49m)

### Dining Room

12' 2" x 11' 5" (3.71m x 3.47m)

### Kitchen

11' 6" x 7' 5" (3.51m x 2.25m)

### Bathroom

### Landing

### Bedroom 1

11' 9" x 11' 5" (3.57m x 3.49m)

### Bedroom 2

9' 6" x 8' 5" (2.90m x 2.56m)

### Bedroom 3

7' 10" x 6' 6" (2.38m x 1.98m)

### **REAR GARDEN**

### PERMIT

2 Parking Spaces

Parking By Way of a Permit







# Inspire

13 Tilgate Parade, Crawley - RH10 5EQ

01293 582335

info@inspireestates.co.uk

http://www.inspireestates.co.uk

# INSPIRE