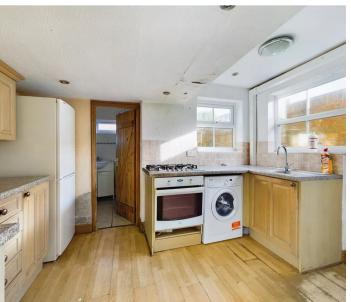

24 Alpha Road, West Green
Offers Over £280,000





## 24 Alpha Road

West Green, Crawley

END TERRACED home in a popular and convenient location and offered with NO CHAIN. The property requires updating in most rooms, which include TWO RECEPTIONS, kitchen and bathroom on the ground floor. All THREE separate bedrooms are on the first floor and there is an enclosed garden to the rear. Council Tax band: C

Tenure: Freehold

- NO CHAIN
- Close to Town Centre & Crawley station
- In NEED of UPDATING
- TWO Receptions
- Kitchen & Ground Floor Bathroom
- Enclosed Rear garden















### Lounge

11' 9" x 11' 5" (3.57m x 3.49m)

### Dining Room

12' 2" x 11' 5" (3.71m x 3.47m)

### Kitchen

11' 6" x 7' 5" (3.51m x 2.25m)

### Bathroom

### Landing

### Bedroom 1

11' 9" x 11' 5" (3.57m x 3.49m)

### Bedroom 2

9' 6" x 8' 5" (2.90m x 2.56m)

### Bedroom 3

7' 10" x 6' 6" (2.38m x 1.98m)

### **REAR GARDEN**

### PERMIT

2 Parking Spaces

Parking By Way of a Permit







# Inspire

13 Tilgate Parade, Crawley - RH10 5EQ

01293 582335

info@inspireestates.co.uk

http://www.inspireestates.co.uk

# INSPIRE