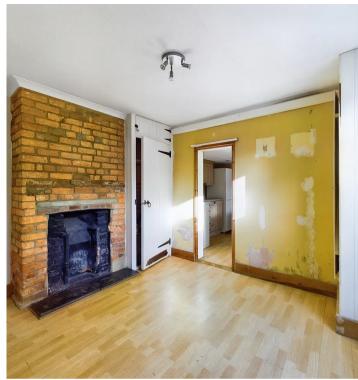

24 Alpha Road, West Green
Offers Over £280,000





## 24 Alpha Road

West Green, Crawley

END TERRACED home in a popular and convenient location and offered with NO CHAIN. The property requires updating in most rooms, which include TWO RECEPTIONS, kitchen and bathroom on the ground floor. All THREE separate bedrooms are on the first floor and there is an enclosed garden to the rear. Council Tax band: C

Tenure: Freehold

- NO CHAIN
- Close to Town Centre & Crawley station
- In NEED of UPDATING
- TWO Receptions
- Kitchen & Ground Floor Bathroom
- Enclosed Rear garden















### Lounge

11' 9" x 11' 5" (3.57m x 3.49m)

### Dining Room

12' 2" x 11' 5" (3.71m x 3.47m)

### Kitchen

11' 6" x 7' 5" (3.51m x 2.25m)

### Bathroom

### Landing

### Bedroom 1

11' 9" x 11' 5" (3.57m x 3.49m)

### Bedroom 2

9' 6" x 8' 5" (2.90m x 2.56m)

### Bedroom 3

7' 10" x 6' 6" (2.38m x 1.98m)

### **REAR GARDEN**

### PERMIT

2 Parking Spaces

Parking By Way of a Permit







# Inspire

13 Tilgate Parade, Crawley - RH10 5EQ

01293 582335

info@inspireestates.co.uk

http://www.inspireestates.co.uk

# INSPIRE