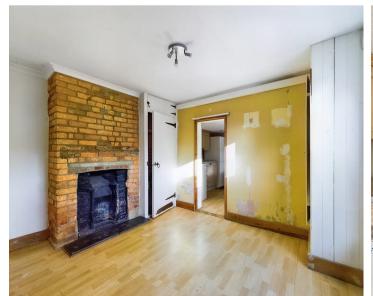

### Lounge

11' 9" x 11' 5" (3.57m x 3.49m)

### Dining Room

12' 2" x 11' 5" (3.71m x 3.47m)