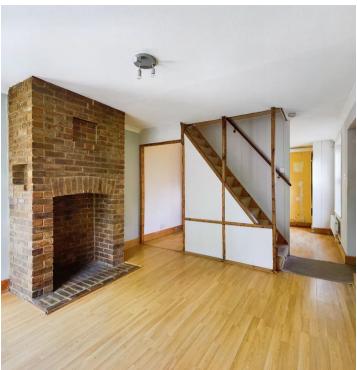

### Lounge

11' 9" x 11' 5" (3.57m x 3.49m)

### Dining Room

12' 2" x 11' 5" (3.71m x 3.47m)

### Landing