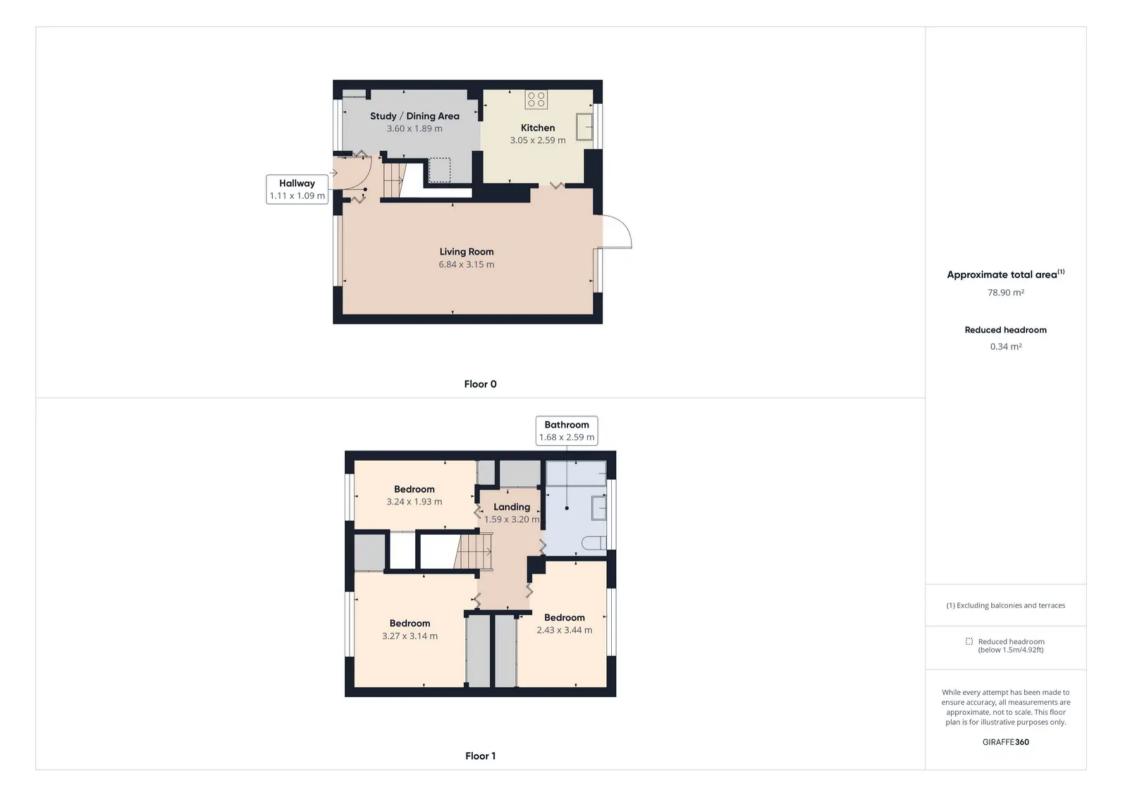

## Hallway

Living Room 22' 5" x 10' 4" (6.84m x 3.15m)

**Study / Dining Room** 11' 10" x 6' 2" (3.6m x 1.89m) Study / Dining Room

**Kitchen** 10' 0" x 8' 6" (3.05m x 2.59m)

## Landing

**Bedroom 1** 10' 9" x 10' 4" (3.27m x 3.14m)

**Bedroom 2** 7' 12" x 11' 3" (2.43m x 3.44m)

**Bedroom 3** 10' 8" x 6' 4" (3.24m x 1.93m)

Family Bathroom

REAR GARDEN

FRONT GARDEN

Inspire 13 Tilgate Parade, Crawley - RH10 5EQ 01293 582335