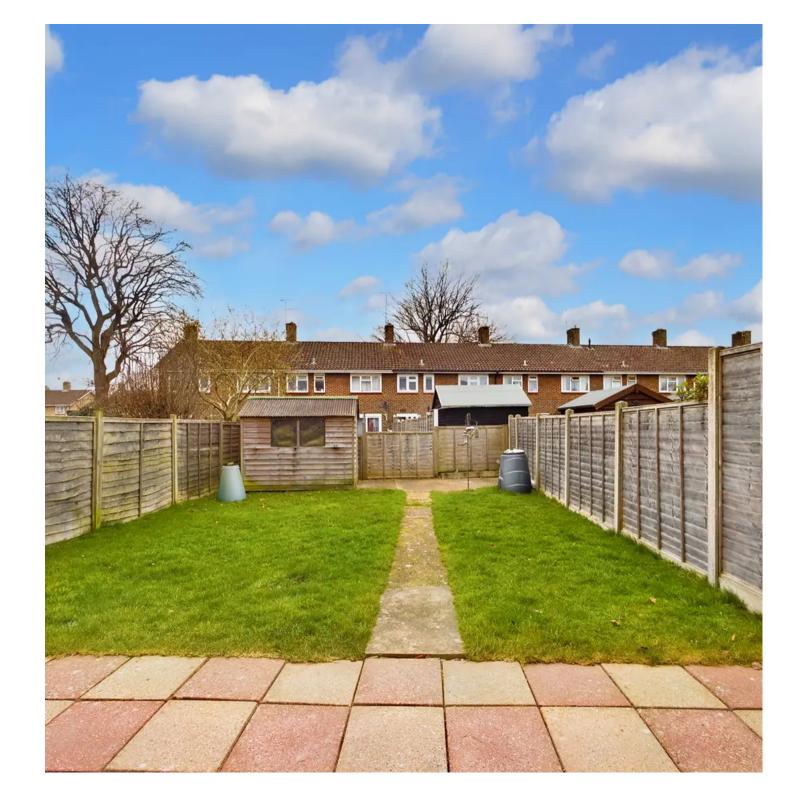

## Landing

**Bedroom 1** 10' 9" x 10' 4" (3.27m x 3.14m)

**Bedroom 2** 7' 12" x 11' 3" (2.43m x 3.44m)

**Bedroom 3** 10' 8" x 6' 4" (3.24m x 1.93m)

Family Bathroom

REAR GARDEN

FRONT GARDEN

Inspire 13 Tilgate Parade, Crawley - RH10 5EQ 01293 582335