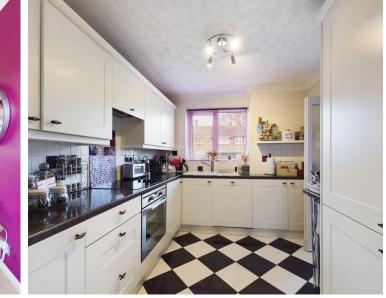

## Hallway

Living Room 22' 5" x 10' 4" (6.84m x 3.15m)

**Study / Dining Room** 11' 10" x 6' 2" (3.6m x 1.89m) Study / Dining Room

**Kitchen** 10' 0" x 8' 6" (3.05m x 2.59m)