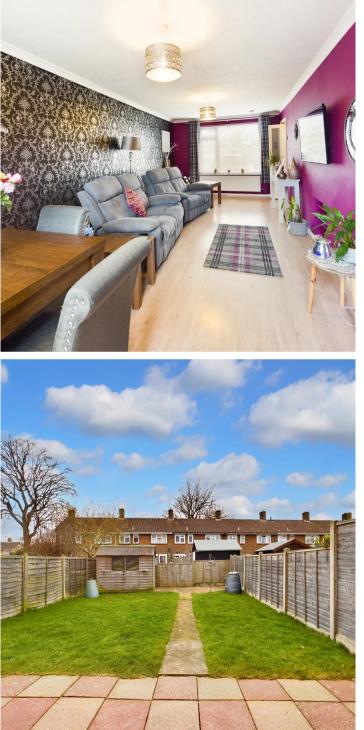

## Hallway

Living Room 22' 5" x 10' 4" (6.84m x 3.15m)

**Study / Dining Room** 11' 10" x 6' 2" (3.6m x 1.89m) Study / Dining Room

**Kitchen** 10' 0" x 8' 6" (3.05m x 2.59m)

## Landing

**Bedroom 1** 10' 9" x 10' 4" (3.27m x 3.14m)

**Bedroom 2** 7' 12" x 11' 3" (2.43m x 3.44m)

**Bedroom 3** 10' 8" x 6' 4" (3.24m x 1.93m)

Family Bathroom

REAR GARDEN

FRONT GARDEN

Inspire 13 Tilgate Parade, Crawley - RH10 5EQ 01293 582335