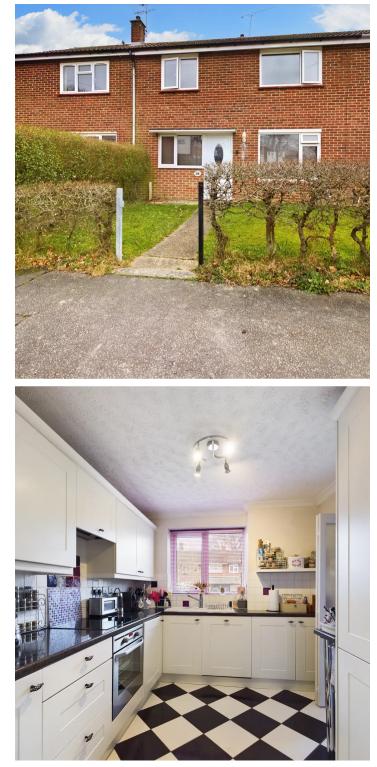

## Hallway

Living Room 22' 5" x 10' 4" (6.84m x 3.15m)

**Study / Dining Room** 11' 10" x 6' 2" (3.6m x 1.89m) Study / Dining Room

**Kitchen** 10' 0" x 8' 6" (3.05m x 2.59m)