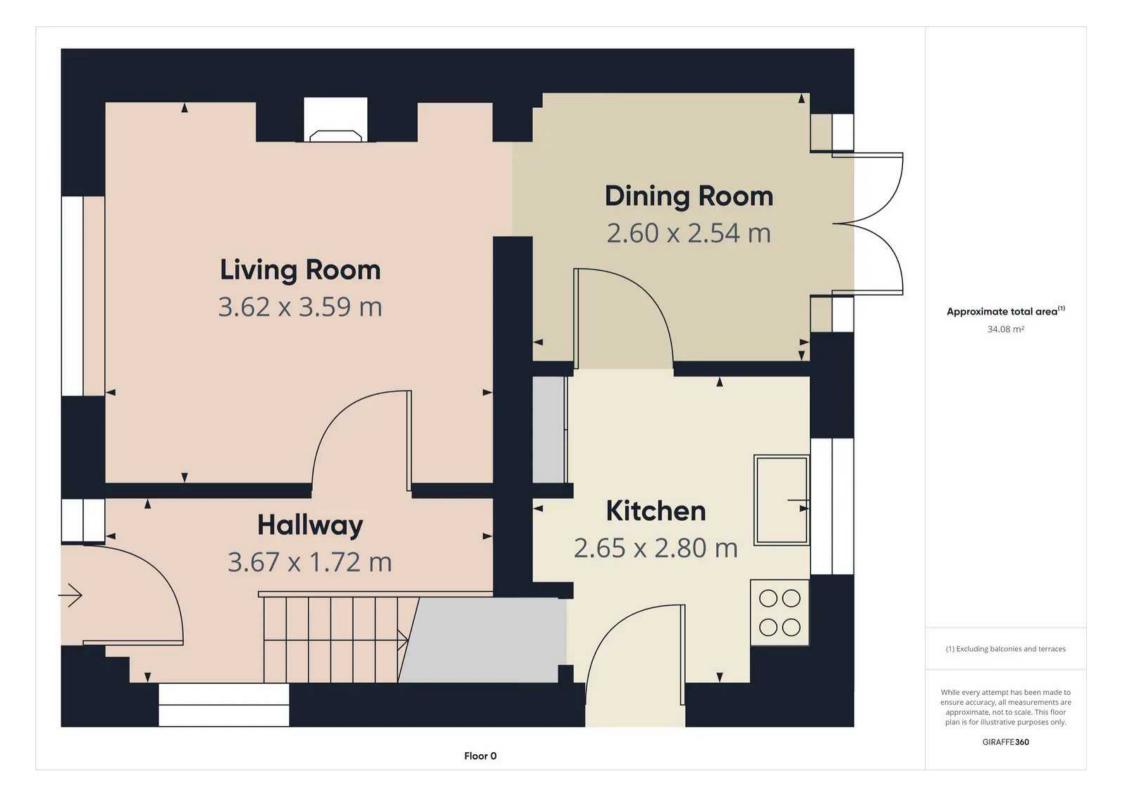

## **6 Early Commons**

Crawley, Crawley

Ideal FIRST HOME or maybe an investment property (est. rental £1350 pcm circa 5% yield) - A nice TWO BEDROOm terraced property with LOUNGE, DINING ROOM & Kitchen. Within reach of both Three Bridges station and CRAWLEY town centre.

Council Tax band: C

Tenure: Freehold

- Within Reach of Three Bridges Station and the Town Centre
- Living Room, Dining Room & Kitchen
- Rear garden with storage shed to the side
- Bathroom & Separate W.C.
- Nice Front Garden
- Two Double Bedrooms

Entrance Hall

Lounge

Dining Room

Kitchen

Landing

Bedroom 1

Bedroom 2

Bathroom