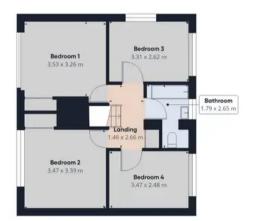

Landing

Bedroom 1

Bedroom 2

Bedroom 3

Bedroom 4

Bathroom

Garage

## Floor 0

Approximate total area<sup>(1)</sup>

157.81 m<sup>2</sup>

(1) Excluding balconies and terraces

While every attempt has been made to ensure accuracy, all measurements are approximate, not to scale. This floor plan is for illustrative purposes only.