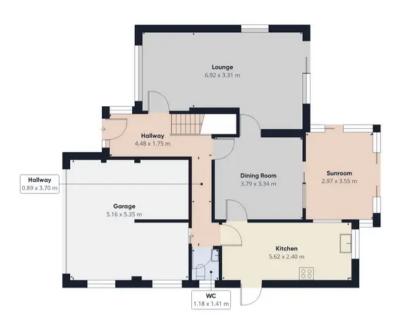

Tenure: Freehold

- Detached Family Home
- Four Double Bedrooms
- Double Garage
- Driveway
- Conservatory
- Downstairs WC
- Sought after location
- No Chain

Lounge

Dining Room

Kitchen

Conservatory

Downstairs WC

## Floor 0

Approximate total area<sup>(1)</sup>

157.81 m<sup>2</sup>

(1) Excluding balconies and terraces

While every attempt has been made to ensure accuracy, all measurements are approximate, not to scale. This floor plan is for illustrative purposes only.