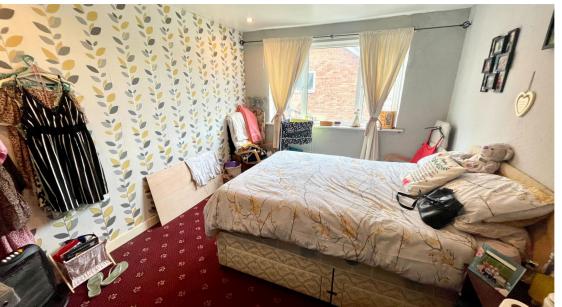

Briefly comprising of Entrance hallway, kitchen, living room, bathroom, and two bedrooms.

No gas in the property but 2x electric heaters/

## **Room Measurements**

Living room - 11.2ft Width / 14.3ft Length

Bedroom 1 - 6.5ft width / 10.9ft length

Bedroom 2 - 10.2ft width / 12.8ft length

Kitchen - 10.4ft length / 5.8ft width

Bathroom - 6.4ft width / 5.4ft length