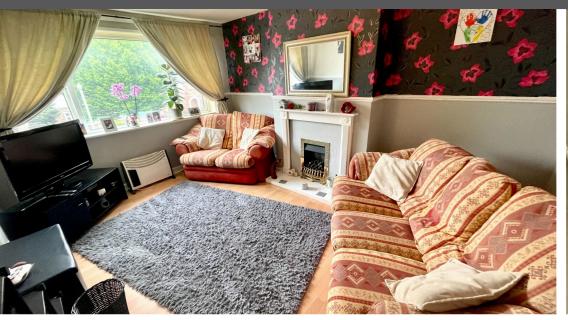

Briefly comprising of Entrance hallway, kitchen, living room, bathroom, and two bedrooms.

No gas in the property but 2x electric heaters/

## **Room Measurements**

Living room - 11.2ft Width / 14.3ft Length

Bedroom 1 - 6.5ft width / 10.9ft length

Bedroom 2 - 10.2ft width / 12.8ft length

Kitchen - 10.4ft length / 5.8ft width

Bathroom - 6.4ft width / 5.4ft length