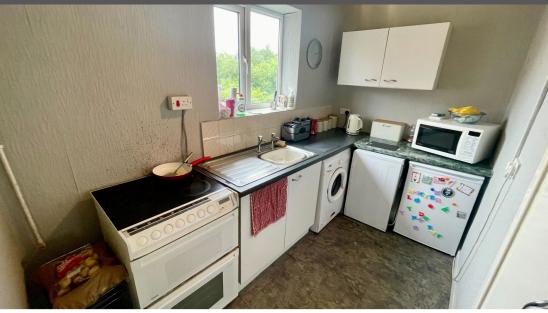

Briefly comprising of Entrance hallway, kitchen, living room, bathroom, and two bedrooms.

No gas in the property but 2x electric heaters/

## **Room Measurements**

Living room - 11.2ft Width / 14.3ft Length

Bedroom 1 - 6.5ft width / 10.9ft length

Bedroom 2 - 10.2ft width / 12.8ft length

Kitchen - 10.4ft length / 5.8ft width

Bathroom - 6.4ft width / 5.4ft length