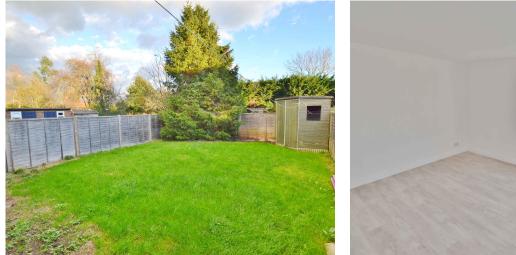

## DESCRIPTION:

The property comprises a purpose built ground floor flat which has been a successful buy to let investment for the present owner for several years. It has recently been updated with new kitchen, shower room, wood burner, floor coverings and redecoration and now provides a further opportunity for an investor or owner occupier. OUTSIDE:

To the rear of the property is a private garden which is mainly laid to lawn with Shed and adjacent brick built garden store.

SERVICES: Mains Water, Electricity and Drainage.

LEASE 105 years unexpired. Ground rent £10 pa. Service charge £TBC