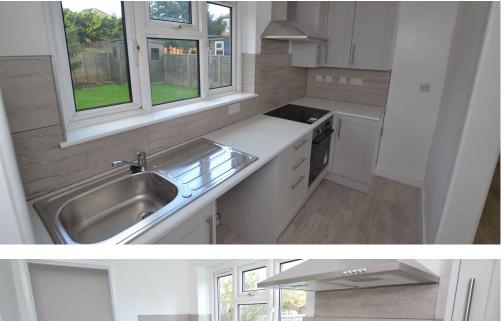

## 69 TOWNFIELD, KIRDFORD, BILINGSHURST, WEST SUSSEX, RH14 0NA.

A well-proportioned and newly refurbished one bedroom ground floor apartment with private rear garden.

Communal hall, Front door to Hall, Sitting/dining room with wood burner, Kitchen, Bedroom, Shower room, Electric heating, Private garden, Shed, Garden store.

## DESCRIPTION:

The property comprises a purpose built ground floor flat which has been a successful buy to let investment for the present owner for several years. It has recently been updated with new kitchen, shower room, wood burner, floor coverings and redecoration and now provides a further opportunity for an investor or owner occupier. OUTSIDE: