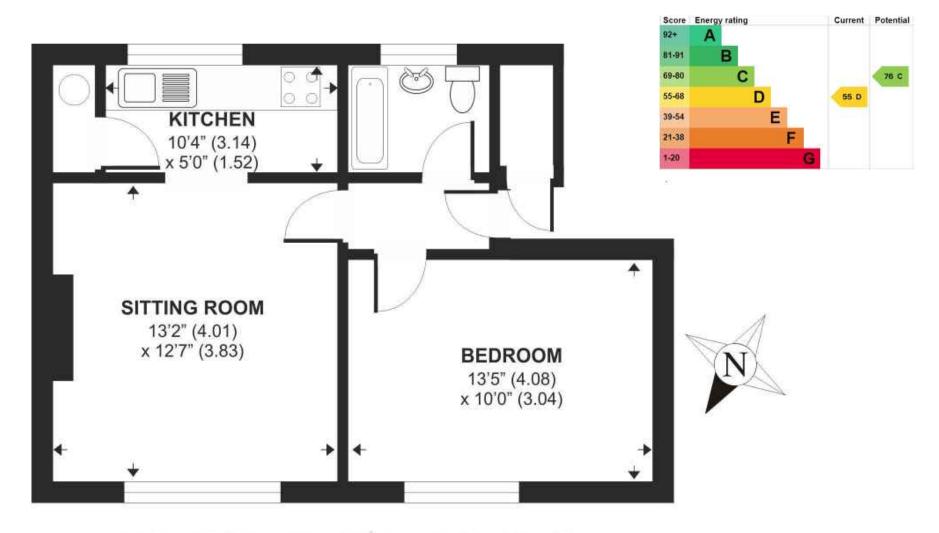

## 69 TOWNFIELD, KIRDFORD, BILINGSHURST, WEST SUSSEX, RH14 0NA.

A well-proportioned and newly refurbished one bedroom ground floor apartment with private rear garden.

Communal hall, Front door to Hall, Sitting/dining room with wood burner, Kitchen, Bedroom, Shower room, Electric heating, Private garden, Shed, Garden store.

APPROX. GROSS INTERNAL FLOOR AREA 435 SQ FT / 40.5 SQM