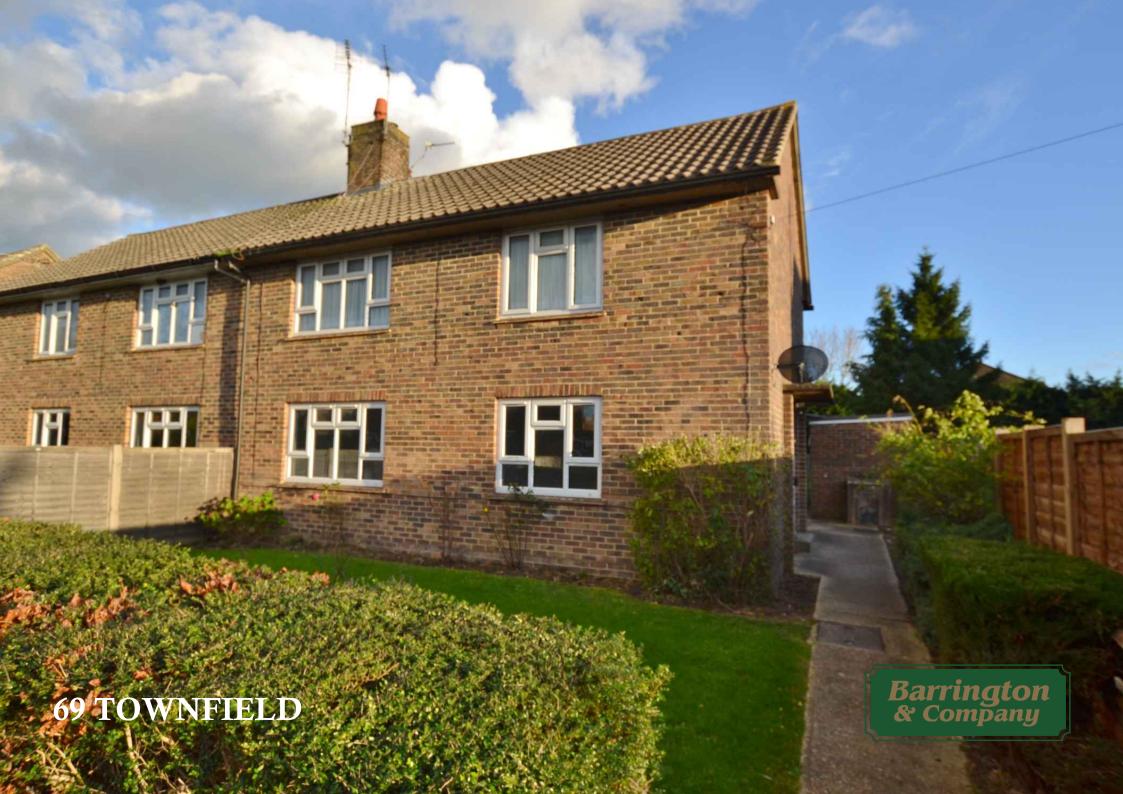

## 69 TOWNFIELD, KIRDFORD, BILINGSHURST, WEST SUSSEX, RH14 0NA.

A well-proportioned and newly refurbished one bedroom ground floor apartment with private rear garden.

Communal hall, Front door to Hall, Sitting/dining room with wood burner, Kitchen, Bedroom, Shower room, Electric heating, Private garden, Shed, Garden store.

## SITUATION:

The property is situated on a no-through road in the centre of Kirdford between Billingshurst and Petworth. The village offers an award winning village store 2 pubs and parish church. Further village shops and primary schools are available at the nearby villages of Wisborough Green, Loxwood and Plaistow. Petworth is an attractive old market town boasting a regular farmers market, first class deli and shops catering for every day needs, a wealth of antique shops and a primary school. More extensive facilities can be found in the historic village of Billingshurst which lies approximately 6 miles away offering a good range of shops including a supermarket, pharmacy, butcher and baker. There is also a leisure centre with swimming pool and a mainline railway station which provides a frequent service to London/Victoria. Cranleigh is approximately 11 miles away, Guildford 18 miles and Gatwick International Airport approximately 28 miles.

## DESCRIPTION:

The property comprises a purpose built ground floor flat which has been a successful buy to let investment for the present owner for several years. It has recently been updated with new kitchen, shower room, wood burner, floor coverings and redecoration and now provides a further opportunity for an investor or owner occupier. OUTSIDE: