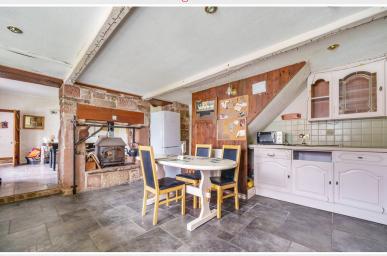

Front courtyard, extensive gardens and

Upgrading of the main house is required Holiday rental income opportunity

6

Property Reference: P0167

Living Room

Kitchen

Kitchen

Dining Room

#### Ground Floor:

Entrance Hall | Living Room | Dining Room | Kitchen | Utility Room | Work Room | Two Stores | WC