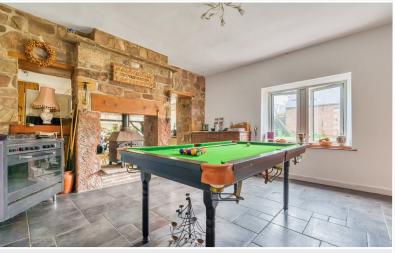

Front courtyard, extensive gardens and

Upgrading of the main house is required Holiday rental income opportunity

6

Property Reference: P0167

Living Room

Kitchen

Kitchen

Dining Room

#### Ground Floor:

Entrance Hall | Living Room | Dining Room | Kitchen | Utility Room | Work Room | Two Stores | WC