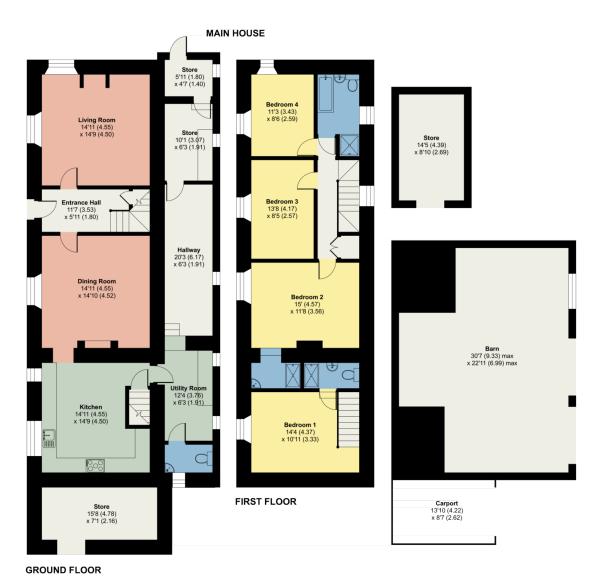

# **Guards Hill, Walton, Brampton, CA8 2EB**

Approximate Area = 2067 sq ft / 192 sq m Outbuildings = 822 sq ft / 76.3 sq m Total = 2889 sq ft / 268.3 sq m

For identification only - Not to scale

Floor plan produced in accordance with RICS Property Measurement Standards incorporating International Property Measurement Standards (IPMS2 Residential). © nichecom 2023. Produced for Hackney & Leigh. REF: 979396