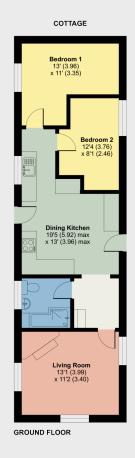

#### Ground Floor:

Dining Kitchen | Utility Room | Living Room | Bedroom 1 | Bedroom 2 | Bathroom

#### Guards Hill, Walton, Brampton, CA8 2EB

Approximate Area = 647 sq ft / 60.1 sq m

Viewings available 7 days a week including evenings with our dedicated viewing team Call **01768 741741** or request online.