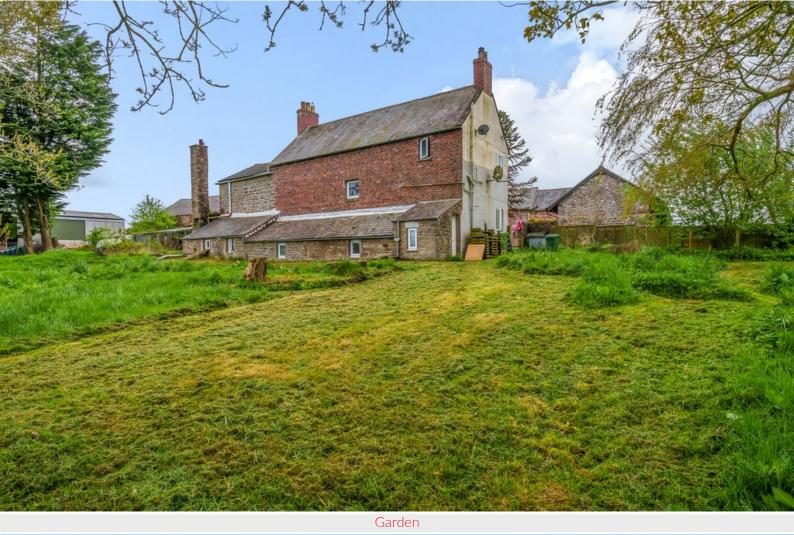

# Walton

Guards Hill, Walton, Brampton, Cumbria, CA8 2EB

A detached four bedroom period house together with a single storey two bedroom cottage in a delightful rural setting with views to open countryside situated two miles from Walton village and under six miles from the market town of Brampton.

A detached four bedroom period house together with a single storey two bedroom cottage in a delightful rural setting with views to open countryside situated two miles from Walton village and under six miles from the market town of Brampton.

### Externally

Front Courtyard | Surrounding Gardens | Store Rooms | Barn | Car Port