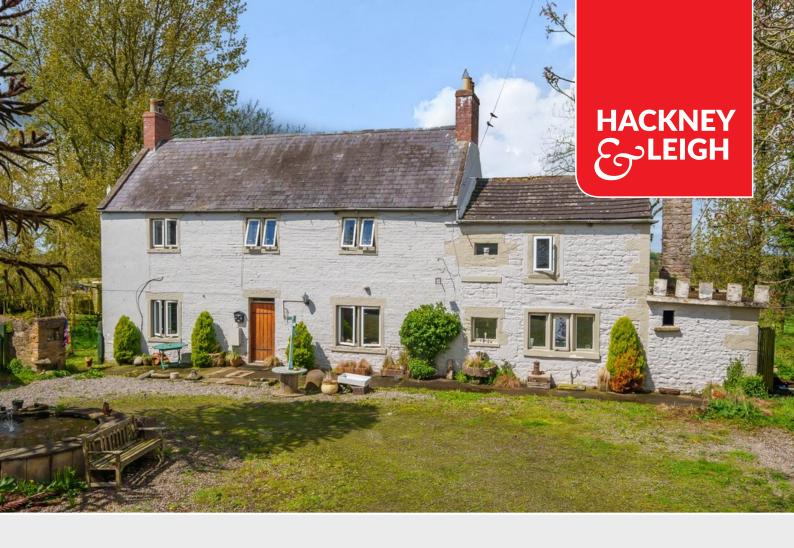

# Walton

Guards Hill, Walton, Brampton, Cumbria, CA8 2EB

A detached four bedroom period house together with a single storey two bedroom cottage in a delightful rural setting with views to open countryside situated two miles from Walton village and under six miles from the market town of Brampton.

A detached four bedroom period house together with a single storey two bedroom cottage in a delightful rural setting with views to open countryside situated two miles from Walton village and under six miles from the market town of Brampton.