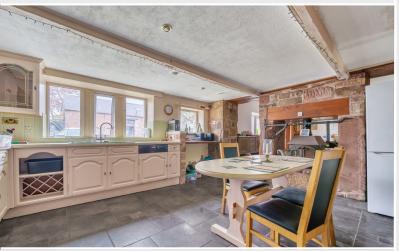

Front courtyard, extensive gardens and

Upgrading of the main house is required Holiday rental income opportunity

6

Property Reference: P0167

Living Room

Kitchen

Kitchen

Dining Room

#### Ground Floor:

Entrance Hall | Living Room | Dining Room | Kitchen | Utility Room | Work Room | Two Stores | WC