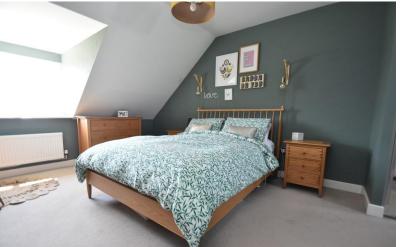

## **BEDROOM ONE**

11'7" x 10'6" (3.53m x 3.2m)

Double glazed window to front enjoying views over the greens ward, velux window to rear. Opening into the dressing/study area.

### DRESSING/STUDY AREA

With three double wardrobes, each with sliding glass mirrored doors. Door to storage cupboard, further door to ensuite. Study area.

### **ENSUITE**

Double glazed velux window, shower, close coupled w/c, wash hand basin.