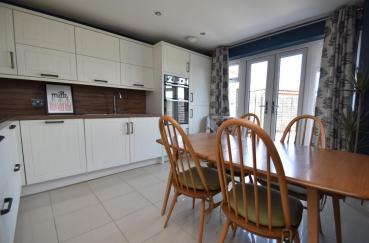

### KITCHEN/DINER

12'7" x 12'1" (3.84m x 3.68m)

Double glazed patio doors and windows to rear garden. Modern kitchen comprising matching wall and base level units with work surfaces over, inset stainless steel sink with mixer tap over and drainer to side, inset hob with extractor fan over, integral chest hight double oven, integral fridge/freezer, integrated dishwasher. Opening into the utility area.