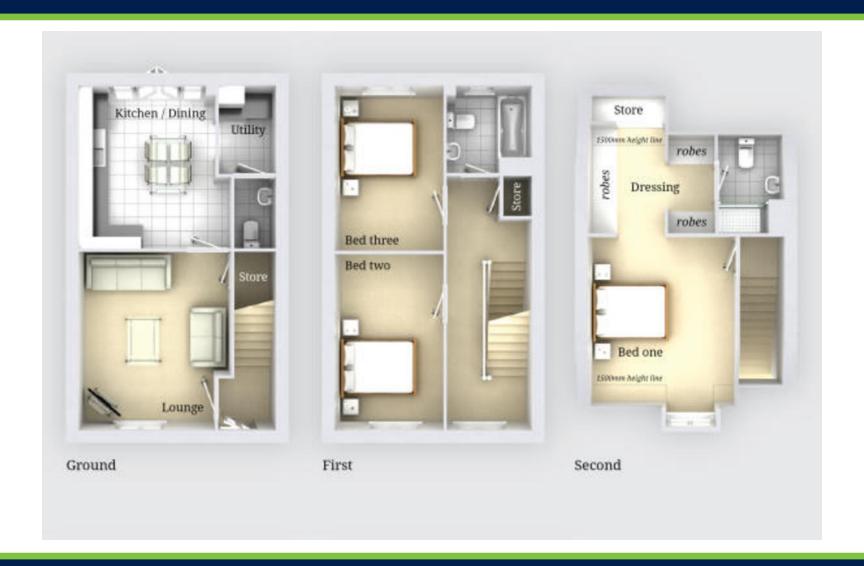

A spacious three double bedroom home boasting beautiful uninterrupted field views to the rear. Sitting room, spacious kitchen/diner, utility area and w/c to the ground floor. Two bedrooms and family bathroom to the first floor. Master bedroom with ensuite and dressing room to the third floor. Landscaped rear garden, garage & off road parking, and large greensward to the front. Walking distance to village amenities including primary school, village convenience shops, doctors surgery school and pubs.

### ENTRANCE HALL

Front door leads into entrance hall, with door into sitting room and stairs ascending to first floor landing.

## SITTING ROOM

13' x 12' 1" (3.96m x 3.68m)

Double glazed window to front overlooking the greensward beyond, door to under stair cupboard, door to kitchen/dining room.

### KITCHEN/DINER

12'7" x 12'1" (3.84m x 3.68m)

Double glazed patio doors and windows to rear garden. Modern kitchen comprising matching wall and base level units with work surfaces over, inset stainless steel sink with mixer tap over and drainer to side, inset hob with extractor fan over, integral chest hight double oven, integral fridge/freezer, integrated dishwasher. Opening into the utility area.

### **UTILITY AREA**

6' 10" x 4' 9" (2.08m x 1.45m)

Space and plumbing for washing machine, wall mounted gas boiler, door to ground floor w/c.

### W/C

Close coupled w//c, wash hand basin with mixer taps over.

## FIRST FLOOR LANDING

Double glazed window to front overlooking the greensward to the front, doors off to bedrooms, bathroom and cupboard. Stairs ascending to second floor landing.

### **BEDROOM TWO**

13' 8" x 8' 5" (4.17m x 2.57m)

Double glazed window to front overlooking the greensward.

### **BEDROOM THREE**

12' 9" x 8' 5" (3.89m x 2.57m)

Double glazed window to rear with uninterrupted field views.

### **BATHROOM**

Double glazed window to rear. Panelled bath with taps, shower attachments and glass shower screen over. Close coupled w/c, wash hand basin with taps over, chrome heated towel rail radiator.

### SECOND FLOOR LANDING

Door into master suite.

## **BEDROOM ONE**

11'7" x 10'6" (3.53m x 3.2m)

Double glazed window to front enjoying views over the greens ward, velux window to rear. Opening into the dressing/study area.

### DRESSING/STUDY AREA

With three double wardrobes, each with sliding glass mirrored doors. Door to storage cupboard, further door to ensuite. Study area.

### **ENSUITE**

Double glazed velux window, shower, close coupled w/c, wash hand basin.