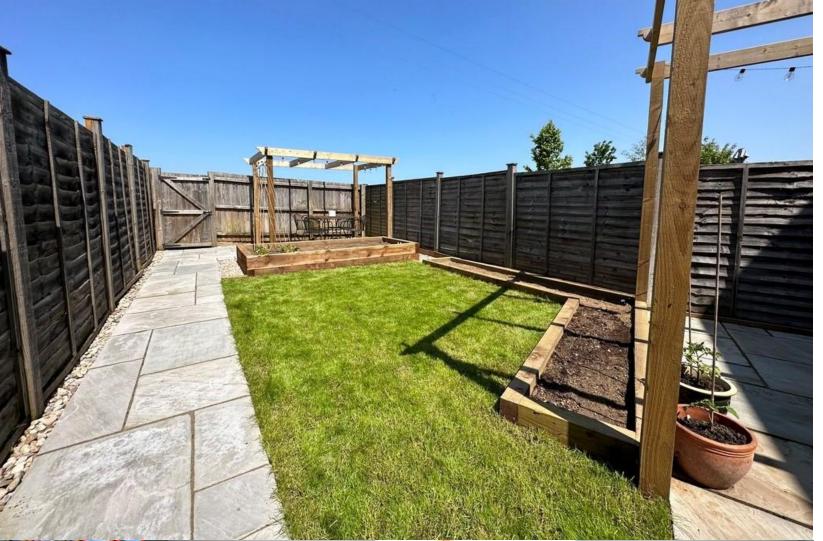

### OUTSIDE

The front of the property is approached via a paved path providing access to the front door.

The rear garden commences with a paved patio area with a path leading to the gate which provides rear access to the garage/parking, the remainder is laid to lawn with sleeper flower beds and enclosed by wood panel fences.