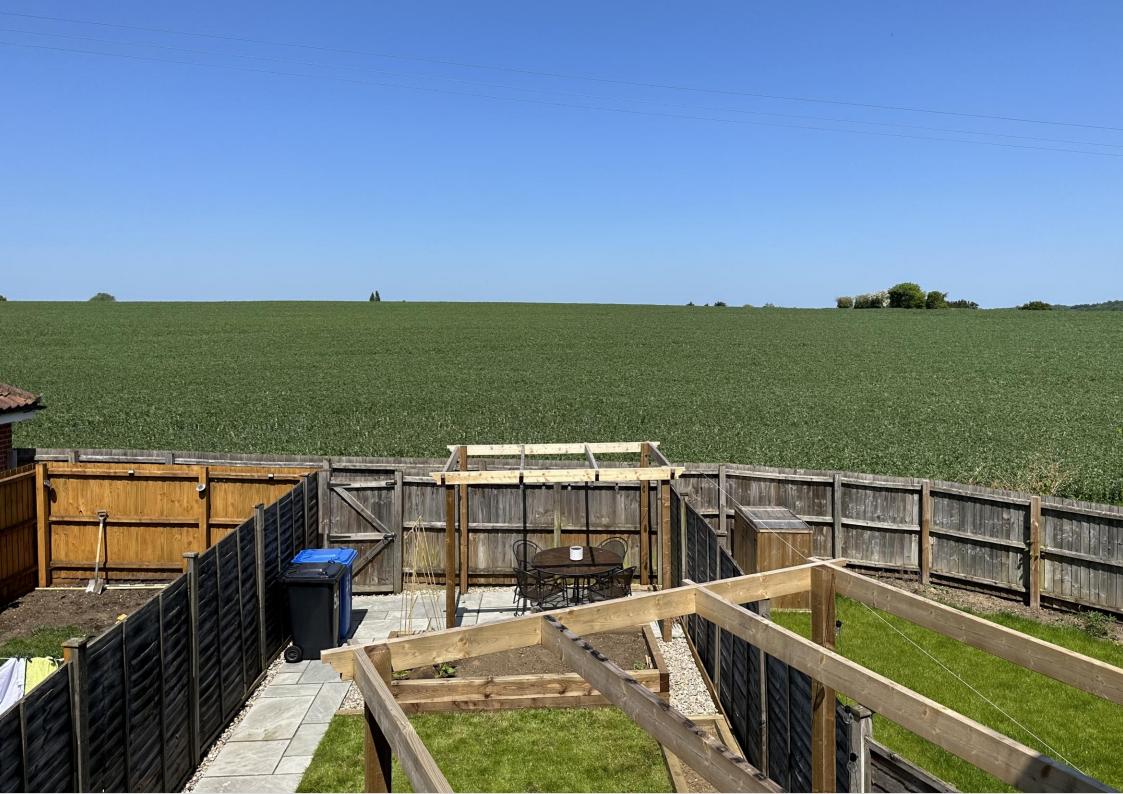

A spacious three double bedroom home boasting beautiful uninterrupted field views to the rear. Sitting room, spacious kitchen/diner, utility area and w/c to the ground floor. Two bedrooms and family bathroom to the first floor. Master bedroom with ensuite and dressing room to the third floor. Landscaped rear garden, garage & off road parking, and large greensward to the front. Walking distance to village amenities including primary school, village convenience shops, doctors surgery school and pubs.

### OUTSIDE

The front of the property is approached via a paved path providing access to the front door.

The rear garden commences with a paved patio area with a path leading to the gate which provides rear access to the garage/parking, the remainder is laid to lawn with sleeper flower beds and enclosed by wood panel fences.