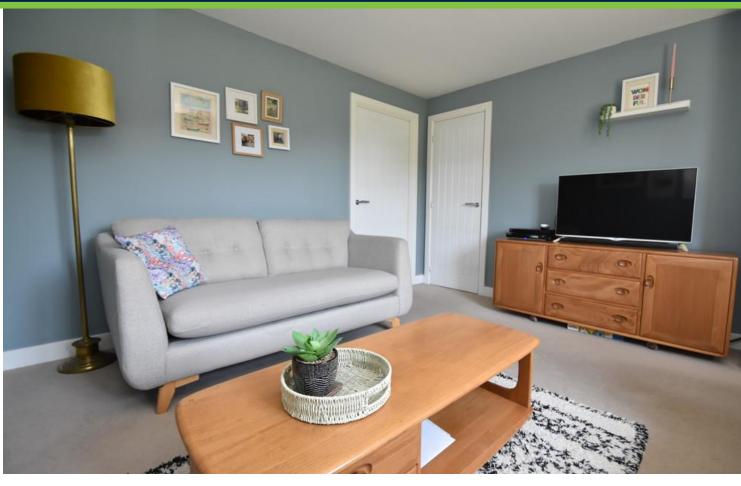

## SITTING ROOM

13' x 12' 1" (3.96m x 3.68m)

Double glazed window to front overlooking the greensward beyond, door to under stair cupboard, door to kitchen/dining room.