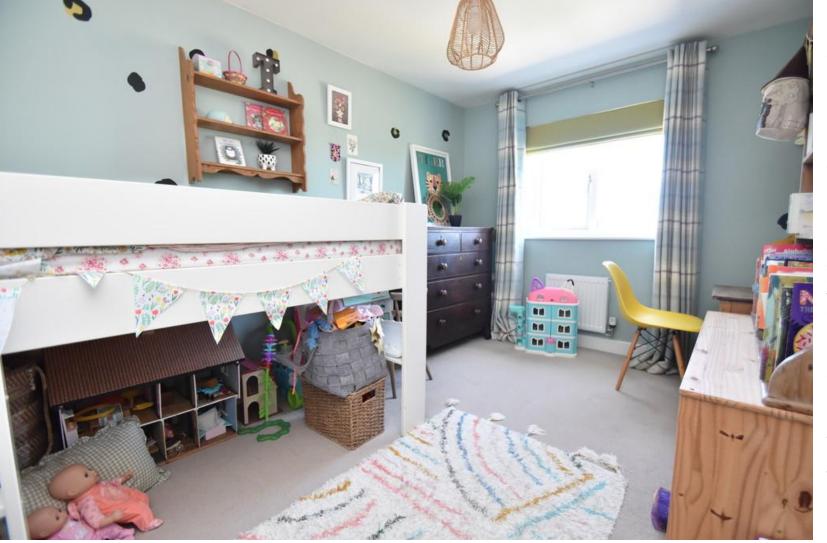

### **BEDROOM TWO**

13' 8" x 8' 5" (4.17m x 2.57m)

Double glazed window to front overlooking the greensward.

### **BEDROOM THREE**

12' 9" x 8' 5" (3.89m x 2.57m)

Double glazed window to rear with uninterrupted field views.