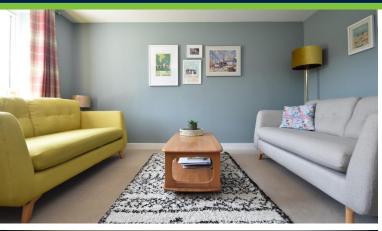

## SITTING ROOM

13' x 12' 1" (3.96m x 3.68m)

Double glazed window to front overlooking the greensward beyond, door to under stair cupboard, door to kitchen/dining room.