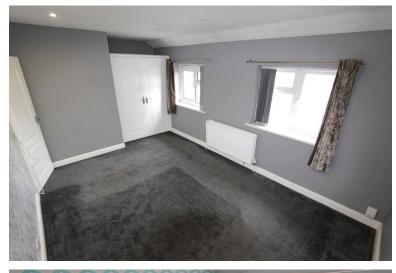

#### Bedroom 2

3.83m (12'7") x 3.45m (11'4") plus 0.07m (0'3") x 0.07m (0'3") UPVC Double Glazed Window to rear, two Storage cupboards, double radiator, Fitted carpet and various PowerPoints.