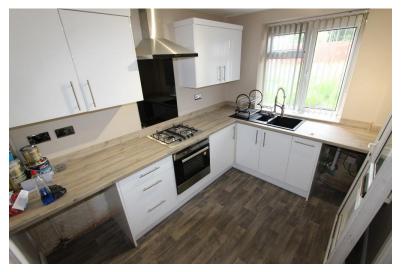

#### Kitchen

3.20m (10'6") x 2.33m (7'8") Fitted with a matching range of base and eye level units with worktop space over, 1+1/2 bowl sink with single drainer, plumbing for washing machine, space for fridge/freezer, built-in electric oven, built-in four ring gas hob, door to: