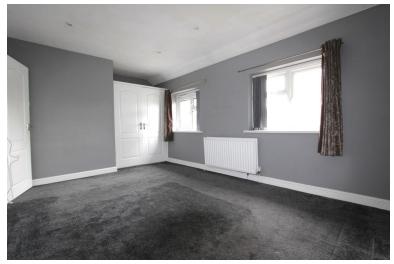

## Bedroom 1

4.69m (15'5") x 3.80m (12'6") plus 0.07m (0'3") x 0.07m (0'3") Two Upvc Double Glazed windows to front, two Storage cupboards with hanging space one housing the boiler , double radiator, fitted carpet and various PowerPoints.