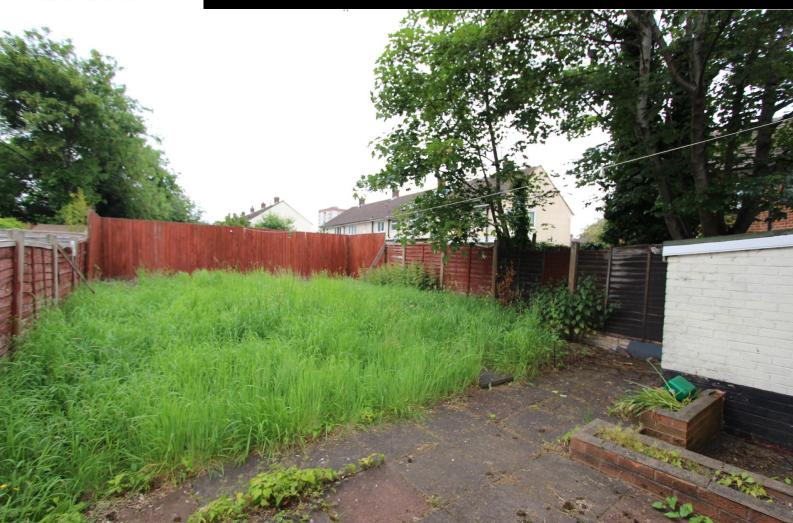

Outside Space Enclosed rear garden mainly laid to lawn 3 area top

66 Station Road , Marston Green, Birmingham, West Midlands, B37 7BA www.blackandwhitelettings.co.uk info@blackandwhiteestateagents. com Agents Note: Whilst every care has been taken to prepare these sales particulars, they are for guidance purposes only. All measurements are approximate are for general guidance purposes only and whilst every care has been taken to ensure their accuracy, they should not be relied upon and potential buyers are advised to recheck the measurements.