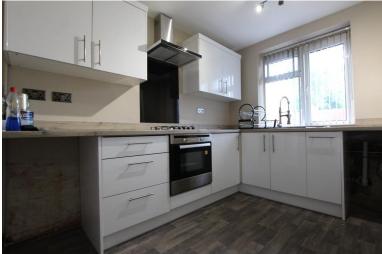

#### Kitchen

3.20m (10'6") x 2.33m (7'8") Fitted with a matching range of base and eye level units with worktop space over, 1+1/2 bowl sink with single drainer, plumbing for washing machine, space for fridge/freezer, built-in electric oven, built-in four ring gas hob, door to: