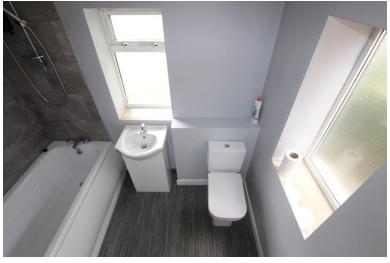

#### Bathroom

Fitted with three-piece suite comprising bath with electric shower over, wash hand basin and low-level WC, UPVC double Glazed window to rear and side, heated towel rail and vinyl to the flooring.