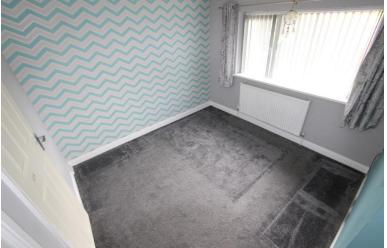

#### Bedroom 2

3.83m (12'7") x 3.45m (11'4") plus 0.07m (0'3") x 0.07m (0'3") UPVC Double Glazed Window to rear, two Storage cupboards, double radiator, Fitted carpet and various PowerPoints.