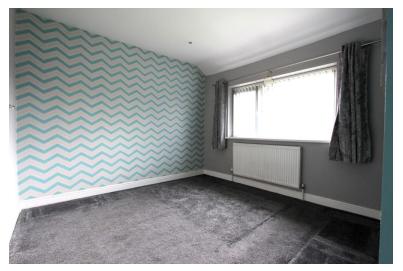

#### Bedroom 2

3.83m (12'7") x 3.45m (11'4") plus 0.07m (0'3") x 0.07m (0'3") UPVC Double Glazed Window to rear, two Storage cupboards, double radiator, Fitted carpet and various PowerPoints.