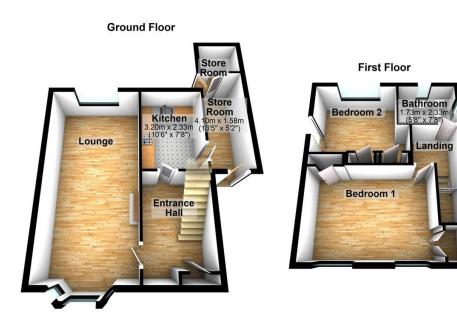

## **Ground Floor**

#### **On Approach**

Dropped Kerb to tarmac driveway with space for 2 cars.

# Entrance Hall

Entering via a secure composite entrance door, Utility and meter cupboard, double radiator, stairs, door to:

#### Lounge

6.90m (22'8") x 3.33m (10'11") uPVC double glazed bay window to front, UPVC double Glazed Window to rear, ornamental electric fireplace, two double radiators Part laminate part carpet flooring and various PowerPoints.

#### Kitchen

3.20m (10'6") x 2.33m (7'8") Fitted with a matching range of base and eye level units with worktop space over, 1+1/2 bowl sink with single drainer, plumbing for washing machine, space for fridge/freezer, built-in electric oven, built-in four ring gas hob, door to:

#### Store Room

Gated door to rear, secure composite door to the front , door to: Store Room Small storage area

## **First Floor**

Landing UPVC Double Glazed Window to side

## Bedroom 1

4.69m (15'5") x 3.80m (12'6") plus 0.07m (0'3") x 0.07m (0'3") Two Upvc Double Glazed windows to front, two Storage cupboards with hanging space one housing the boiler , double radiator, fitted carpet and various PowerPoints.

#### Bedroom 2

3.83m (12'7") x 3.45m (11'4") plus 0.07m (0'3") x 0.07m (0'3") UPVC Double Glazed Window to rear, two Storage cupboards, double radiator, Fitted carpet and various PowerPoints.

#### Bathroom

Fitted with three-piece suite comprising bath with electric shower over, wash hand basin and low-level WC, UPVC double Glazed window to rear and side, heated towel rail and vinyl to the flooring.