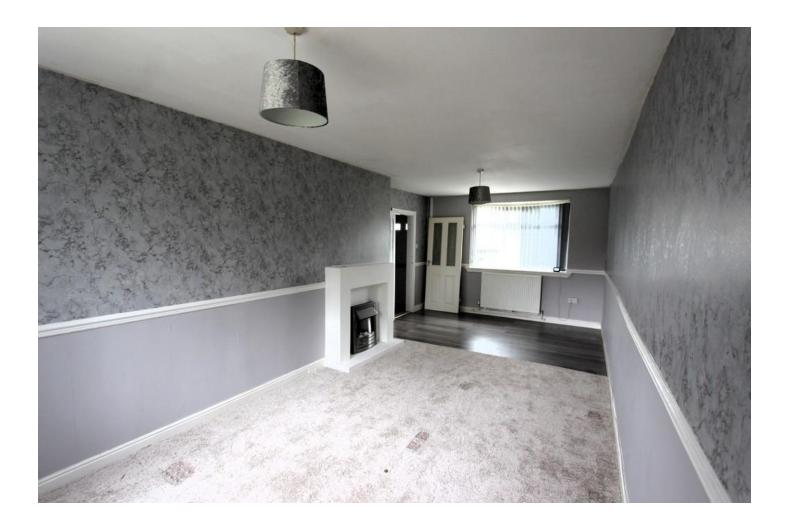

#### Lounge

6.90m (22'8") x 3.33m (10'11") uPVC double glazed bay window to front, UPVC double Glazed Window to rear, ornamental electric fireplace, two double radiators Part laminate part carpet flooring and various PowerPoints.