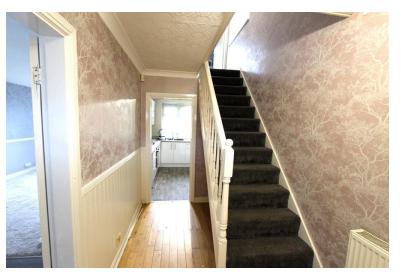

# Entrance Hall

Entering via a secure composite entrance door, Utility and meter cupboard, double radiator, stairs, door to:

## **First Floor**

Landing UPVC Double Glazed Window to side