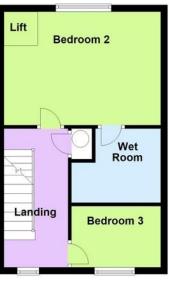

## **KITCHEN/BREAKFAST ROOM** 17' 5" x 8' 4" (5.31m x 2.54m)

**EXTENDED LIVING ROOM** 20' 8" x 15' 2" (6.3m x 4.62m)

**BEDROOM 2** 15' 2" x 10' 11" (4.62m x 3.33m)

**EN SUITE WET ROOM** 

**BEDROOM 3** 8' 8" x 6' (2.64m x 1.83m)