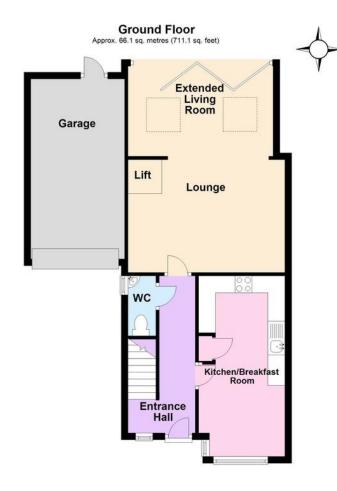

ACCESSIBLE HOUSE. A modern three bedroom semi detached house which has had many adaptations and modifications to enable independent living for a person with disabilities.

The modifications and features include: - lift from lounge to first floor bedroom with en suite wet room which has been made larger and accessed by 'swinging' in and out door; widened doorways, level access from the lounge out to the large patio, large extension to the lounge and ramped entrance to the front door.

In brief the accommodation comprises: - entrance hall, ground floor cloakroom, kitchen/breakfast room, large extended lounge, three bedrooms, en suite wet room/WC and en suite shower room/WC.

Outside there is a private drive providing off road parking and accesses the attached garage with power, light and door to rear garden.

## **KITCHEN/BREAKFAST ROOM** 17' 5" x 8' 4" (5.31m x 2.54m)

**EXTENDED LIVING ROOM** 20' 8" x 15' 2" (6.3m x 4.62m)

**BEDROOM 2** 15' 2" x 10' 11" (4.62m x 3.33m)

**EN SUITE WET ROOM** 

**BEDROOM 3** 8' 8" x 6' (2.64m x 1.83m)

**BEDROOM 1**11' 10" x 11' 10" (3.61m x 3.61m)

**EN SUITE SHOWER ROOMWC** 

PRIVATE DRIVE

**GARAGE** 17' 5" x 9' 1" (5.31m x 2.77m)

**LARGE PATIO & REAR GARDEN** 

01903 850450