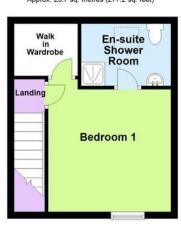

**BEDROOM 1**11' 10" x 11' 10" (3.61m x 3.61m)

**EN SUITE SHOWER ROOMWC** 

PRIVATE DRIVE

**GARAGE** 17' 5" x 9' 1" (5.31m x 2.77m)

**LARGE PATIO & REAR GARDEN** 

01903 850450