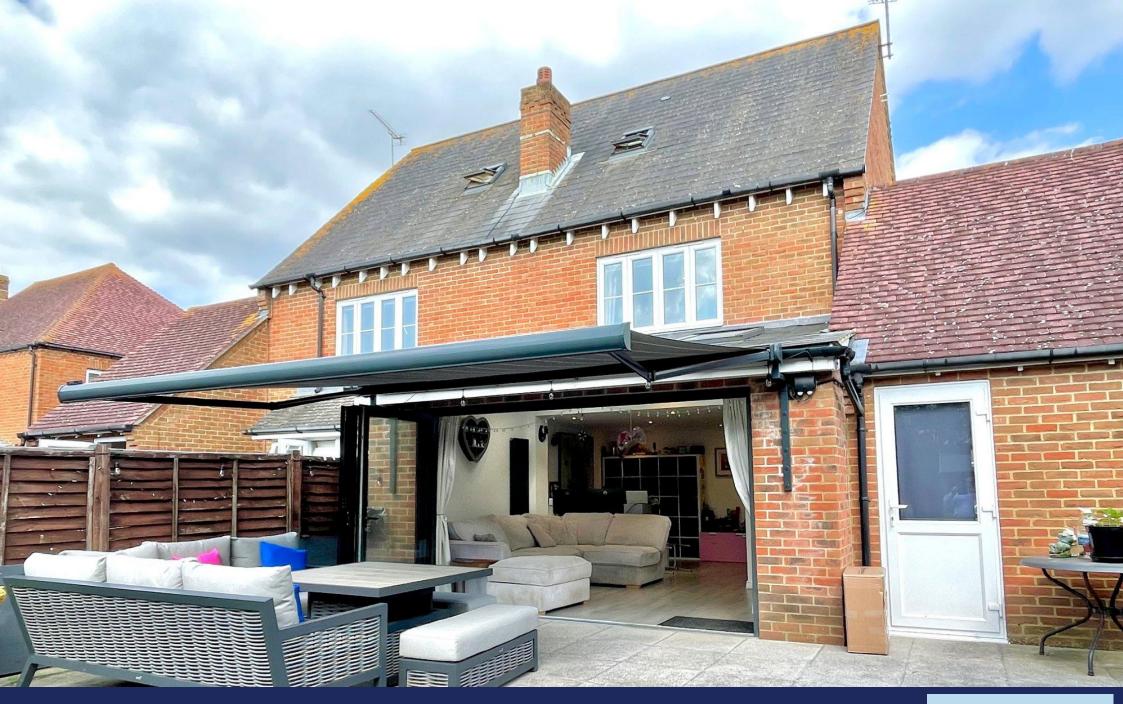

ACCESSIBLE HOUSE. A modern three bedroom semi detached house which has had many adaptations and modifications to enable independent living for a person with disabilities.

The modifications and features include: - lift from lounge to first floor bedroom with en suite wet room which has been made larger and accessed by 'swinging' in and out door; widened doorways, level access from the lounge out to the large patio, large extension to the lounge and ramped entrance to the front door.

The rear garden is a particular feature having a large patio area that extends to a lawn.

Features include gas fired central heating, double glazing and large electrically operated retractable sun canopy (which is available by separate negotiation).

**BEDROOM 1**11' 10" x 11' 10" (3.61m x 3.61m)

**EN SUITE SHOWER ROOMWC** 

PRIVATE DRIVE

**GARAGE** 17' 5" x 9' 1" (5.31m x 2.77m)

**LARGE PATIO & REAR GARDEN** 

01903 850450