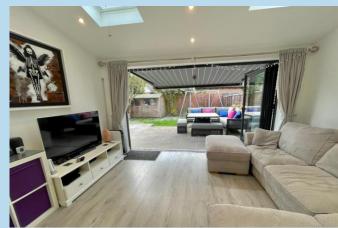

## **KITCHEN/BREAKFAST ROOM** 17' 5" x 8' 4" (5.31m x 2.54m)

**EXTENDED LIVING ROOM** 20' 8" x 15' 2" (6.3m x 4.62m)

**BEDROOM 2** 15' 2" x 10' 11" (4.62m x 3.33m)

**EN SUITE WET ROOM** 

**BEDROOM 3** 8' 8" x 6' (2.64m x 1.83m)