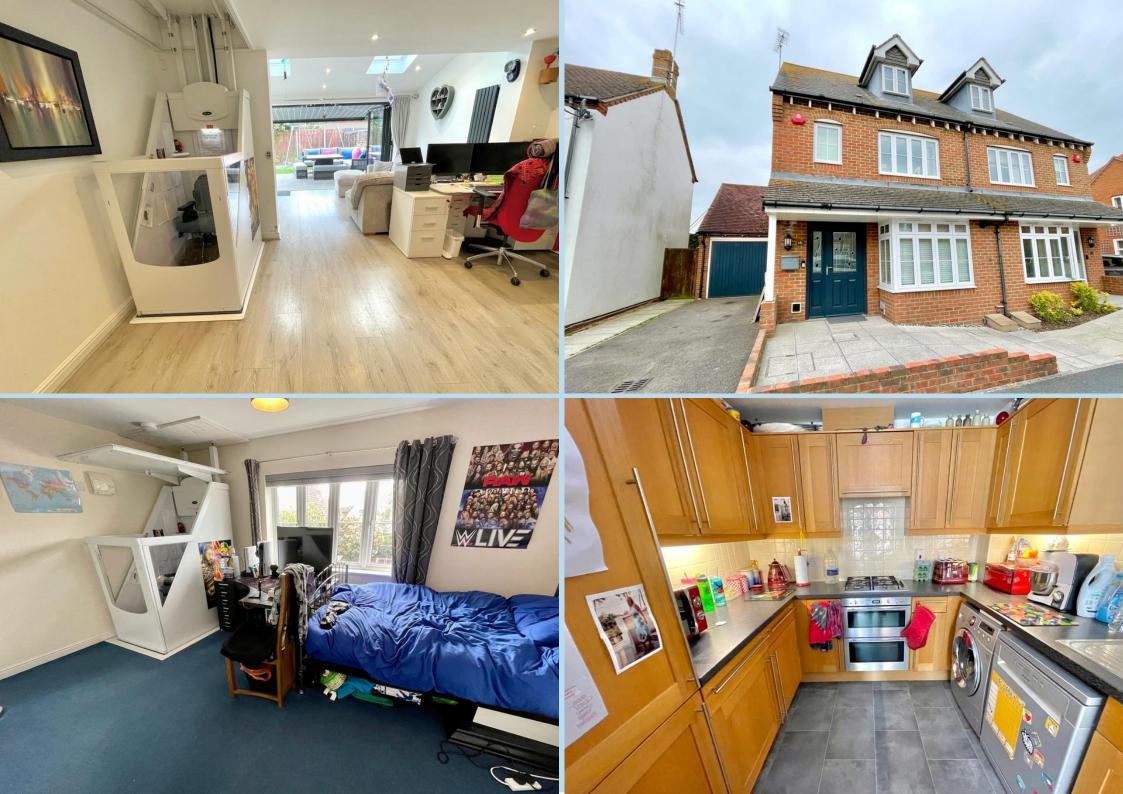

ACCESSIBLE HOUSE. A modern three bedroom semi detached house which has had many adaptations and modifications to enable independent living for a person with disabilities.

The modifications and features include: - lift from lounge to first floor bedroom with en suite wet room which has been made larger and accessed by 'swinging' in and out door; widened doorways, level access from the lounge out to the large patio, large extension to the lounge and ramped entrance to the front door.

In brief the accommodation comprises: - entrance hall, ground floor cloakroom, kitchen/breakfast room, large extended lounge, three bedrooms, en suite wet room/WC and en suite shower room/WC.

Outside there is a private drive providing off road parking and accesses the attached garage with power, light and door to rear garden.

## **KITCHEN/BREAKFAST ROOM** 17' 5" x 8' 4" (5.31m x 2.54m)

**EXTENDED LIVING ROOM** 20' 8" x 15' 2" (6.3m x 4.62m)

**BEDROOM 2** 15' 2" x 10' 11" (4.62m x 3.33m)

**EN SUITE WET ROOM** 

**BEDROOM 3** 8' 8" x 6' (2.64m x 1.83m)

**BEDROOM 1**11' 10" x 11' 10" (3.61m x 3.61m)

**EN SUITE SHOWER ROOMWC** 

PRIVATE DRIVE

**GARAGE** 17' 5" x 9' 1" (5.31m x 2.77m)

**LARGE PATIO & REAR GARDEN** 

01903 850450