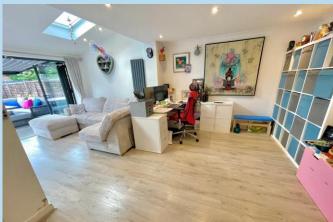

## **KITCHEN/BREAKFAST ROOM** 17' 5" x 8' 4" (5.31m x 2.54m)

**EXTENDED LIVING ROOM** 20' 8" x 15' 2" (6.3m x 4.62m)

**BEDROOM 2** 15' 2" x 10' 11" (4.62m x 3.33m)

**EN SUITE WET ROOM** 

**BEDROOM 3** 8' 8" x 6' (2.64m x 1.83m)