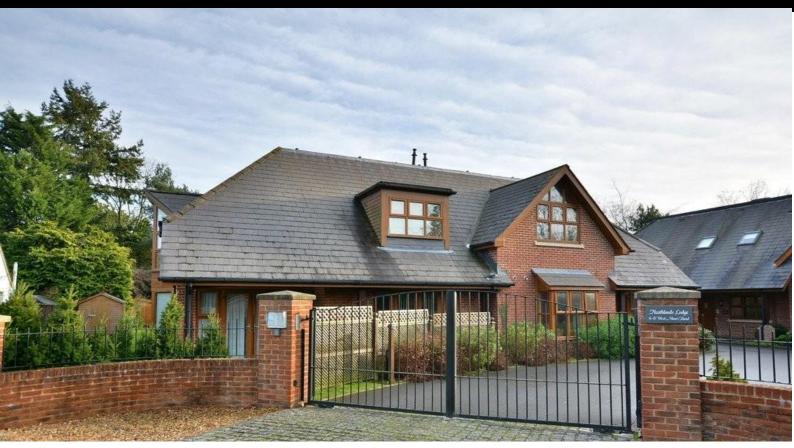

## Heathlands Lodge, 6-8 West Moors Road, Ferndown, **BH22 9DS**

2 Bedrooms

## **Features:**

TWO DOUBLE SECURE GATED **BEDROOMS DEVELOPMENT** 

**UNFURNISHED** PARKING SPACE

**EN-SUITE SHOWER** 

**ROOM & ADDITIONAL BATHROOM** 

**ALLOCATED** 

SOUGHT AFTER **LOCATION** 

## **Description:**

FERNDOWN - A WELL PRESENTED UNFURNISHED two bedroom 1<sup>st</sup> floor apartment in this stylish SECURE GATED development close to Ferndown town centre. TWO DOUBLE BEDROOMS, one with a BUILT-IN WARDROBE; large lounge/diner with JULIET BALCONY; modern fitted kitchen with gas hob/electric oven, fridge-freezer, washing machine, and dishwasher; EN-SUITE SHOWER ROOM to master bedroom; additional family bathroom. Property benefits from GAS CENTRAL HEATING and an ALLOCATED PARKING SPACE. A smart property in a sought after location. FULLY MANAGED.