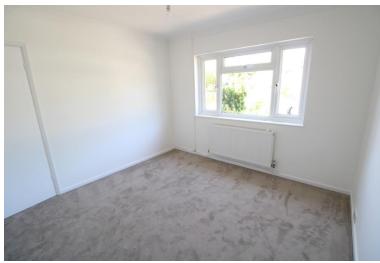

### **BEDROOM ONE**

10' 10" x 11' 8" (3.3m x 3.56m) UPVC double glazed window to the rear, 1 x radiator, fitted carpet.

# **BEDROOM TWO**

10' 9" x 10' 9" (3.28m x 3.28m) UPVC double glazed window to the front, 1 x radiator , fitted carpet.