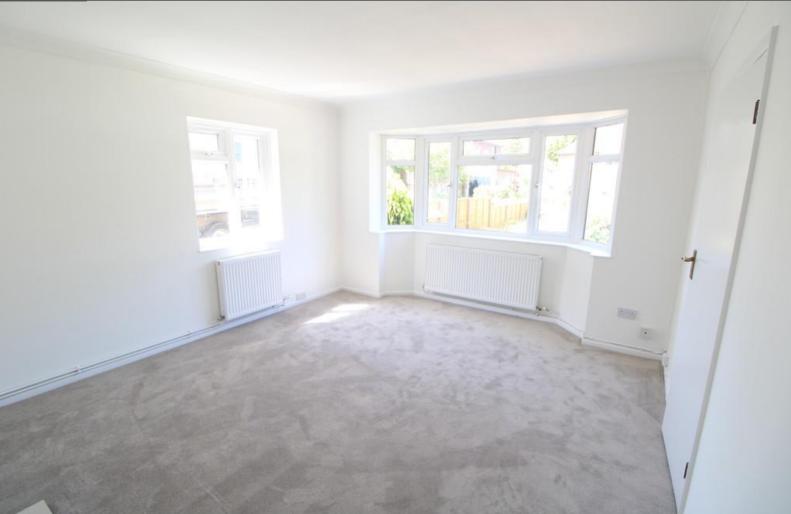

#### LOUNGE

15' 3" x 12' 3" (4.65m x 3.73m) UPVC double glazed bay window to the front, window to side, fire place, fitted carpet.

# **BEDROOM TWO**

10' 9" x 10' 9" (3.28m x 3.28m) UPVC double glazed window to the front, 1 x radiator , fitted carpet.