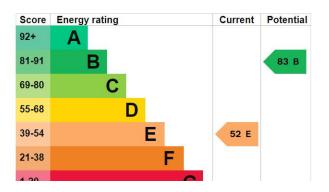

m) UPVC door leading to rear garden, window to the rear, eye level and base units with over worktops, inset stainless steel sink, freestanding oven/ hob, washing machine, 1 x radiator, vinyl flooring.









### **BEDROOM ONE**

10' 10" x 11' 8" (3.3m x 3.56m) UPVC double glazed window to the rear, 1 x radiator, fitted carpet.

# **BEDROOM TWO**

10' 9" x 10' 9" (3.28m x 3.28m) UPVC double glazed window to the front, 1 x radiator , fitted carpet.

## BATHROOM

6' 4" x 5' 5" (1.93m x 1.65m) UPVC double glazed window to the rear, newly fitted bath with electric shower, low lever wc, vanity hand wash basin, vinyl flooring.

### GARDEN

Large rear garden, laid to lawn.

# GARAGE

### DRIVEWAY

Driveway for one vehicle.

Rent: £1,450.00

Holding deposit: £334.61

Security deposit: £1,673.07



95 Crouch Street, Colchester, Essex, CO3 3EZ www.ezemoveezelet.co.uk 01206 564 700 info@ezelet.co.uk Agents Note: Whilst every care has been taken to prepare these particulars, they are for guidance purposes only. All measurements are approximate are for general guidance purposes only and whilst every care has been taken to ensure their accuracy, they should not be relied upon and potential buyers/tenants are advised to recheck the measurements