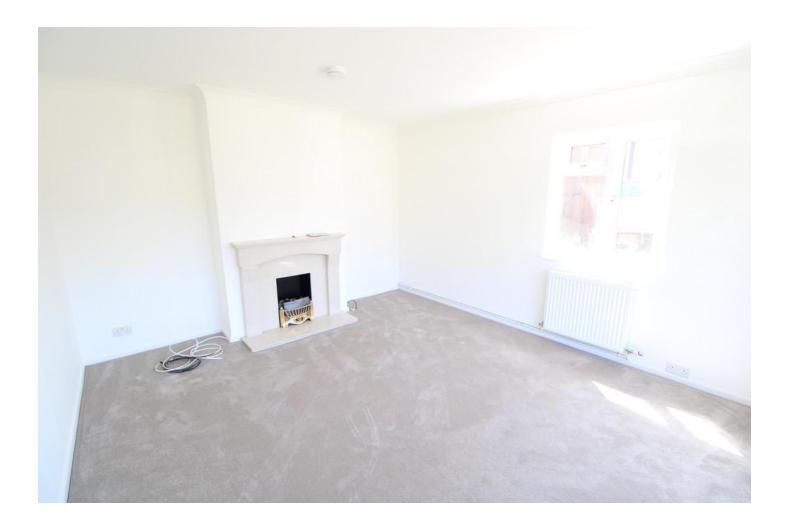

#### LOUNGE

15' 3" x 12' 3" (4.65m x 3.73m) UPVC double glazed bay window to the front, window to side, fire place, fitted carpet.