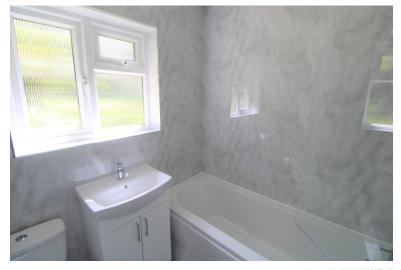

## BATHROOM

6' 4" x 5' 5" (1.93m x 1.65m) UPVC double glazed window to the rear, newly fitted bath with electric shower, low lever wc, vanity hand wash basin, vinyl flooring.