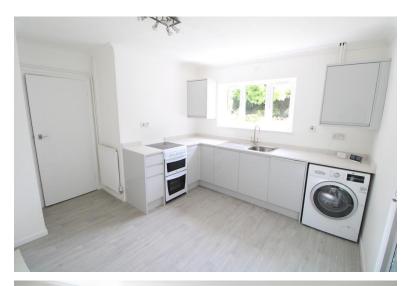

### KITCHEN/DINER

11' 8" x 10' 0" (3.56m x 3.05m) UPVC door leading to rear garden, window to the rear, eye level and base units with over worktops, inset stainless steel sink, freestanding oven/ hob, washing machine, 1 x radiator, vinyl flooring.