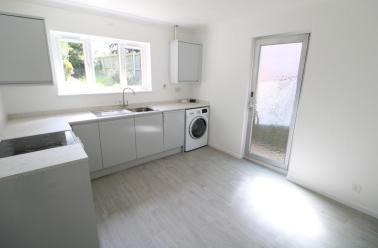

### KITCHEN/DINER

11' 8" x 10' 0" (3.56m x 3.05m) UPVC door leading to rear garden, window to the rear, eye level and base units with over worktops, inset stainless steel sink, freestanding oven/ hob, washing machine, 1 x radiator, vinyl flooring.