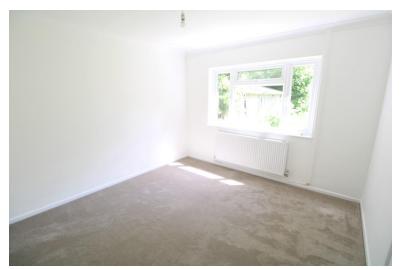

### **BEDROOM ONE**

10' 10" x 11' 8" (3.3m x 3.56m) UPVC double glazed window to the rear, 1 x radiator, fitted carpet.

# **BEDROOM TWO**

10' 9" x 10' 9" (3.28m x 3.28m) UPVC double glazed window to the front, 1 x radiator , fitted carpet.