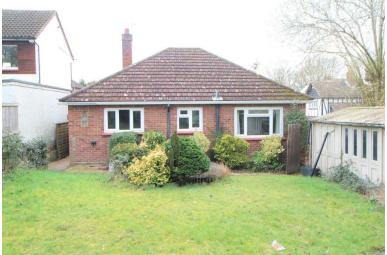

BRAMLEY CLOSE, COLCHESTER, CO3

Ezelet are delighted to offer to the rental a two bedroom bungalow, situated in the sought of area of Lexden, close to local amenities and access to the A12. The property comprises of a lounge, kitchen/ diner, newly fitted bathroom, and a enclosed rear garden. The property further benefits from having Gas central heating a large Garage and a driveway. The property is available from the 1st June. An early viewing is advised to appreciate the property to offer. There will be an extra £25.00 on top of the rent for a pet.

### GARDEN

Large rear garden, laid to lawn.