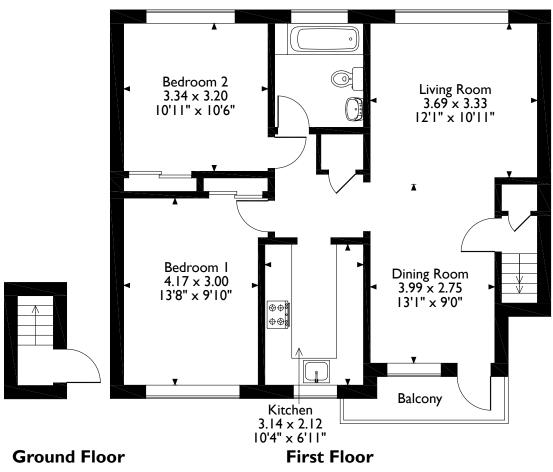

## Chessington Court, MarshRoad, Pinner Approximate Gross Internal Area 72 Sq M/773 Sq Ft

Please note that the location of doors, windows and other items are approximate and this floorplan is to be used for illustrative purposes only. Unauthorized reproduction is prohibited.