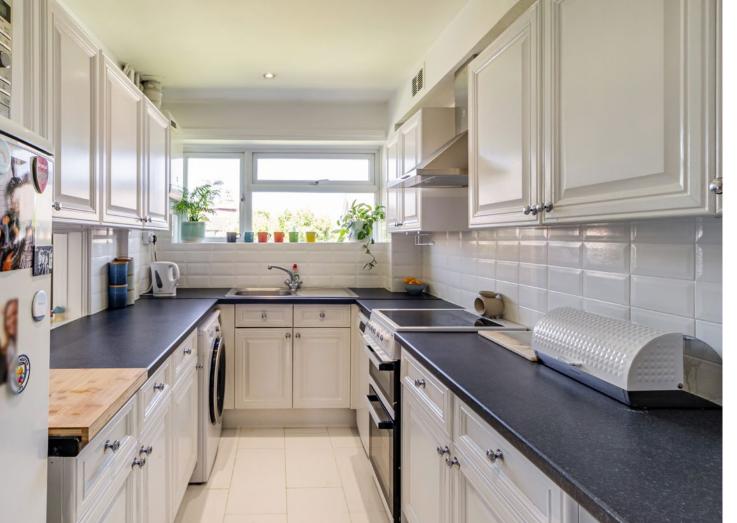

### **Description**

A superb two bedroom, first floor apartment offering stylish and modern interiors throughout, with a long lease and no onward chain, perfect for first time buyers or investors alike. This attractive apartment has been refurbished over recent years and benefits from a new kitchen and bathroom, a new combination gas boiler and double glazing.

The accommodation comprises a generous, through lounge / diner with a private balcony, a well-equipped kitchen offering plenty of storage space, a luxury three-piece bathroom, and two double bedrooms with fitted wardrobes. Externally there are well-maintained communal grounds as well as residents parking