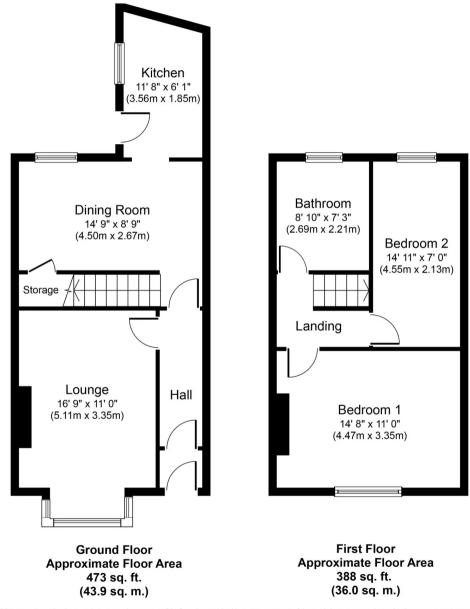

Well presented bay fronted mid terrace with two bedrooms and new bathroom available to let now.

This spacious two bedroom property is close to all local amenities and transport links, it is perfect for a young family or professional couple. The ground floor comprises of a good sized living room with bay window, gas fire and surround. To the rear of the property is a second reception room making an ideal dining area perfect for entertaining family and friends.

Off the dining to the rear elevation is a kitchen extension, equipped with a range of wall and base units, space for Fridge Freezer plus an electric oven and hob.

The first floor hosts two good size bedrooms both neatly decorated and offer substantial space, perfect for accommodating large bedroom furniture. The newly fitted bathroom is equipped with WC, wash basin, and panelled bath with shower over. There is new carpets and flooring throughout.