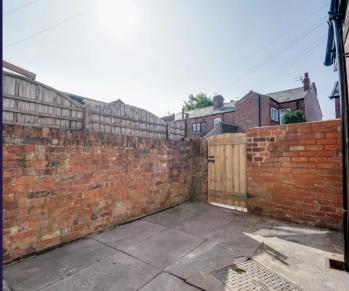

The property is garden fronted and a rear low maintenance yard with access to the rear for bins and on street parking to the front. The property is available now and requires a deposit of £775 including holding deposit of £155. The Zero Deposit Scheme is also available.