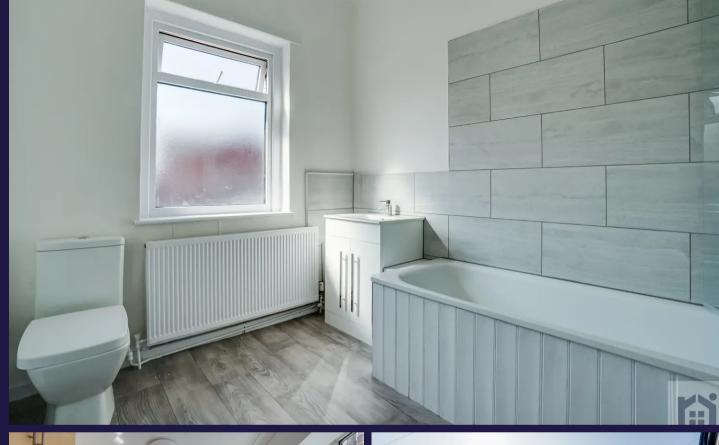

Off the dining to the rear elevation is a kitchen extension, equipped with a range of wall and base units, space for Fridge Freezer plus an electric oven and hob.

The first floor hosts two good size bedrooms both neatly decorated and offer substantial space, perfect for accommodating large bedroom furniture. The newly fitted bathroom is equipped with WC, wash basin, and panelled bath with shower over. There is new carpets and flooring throughout.