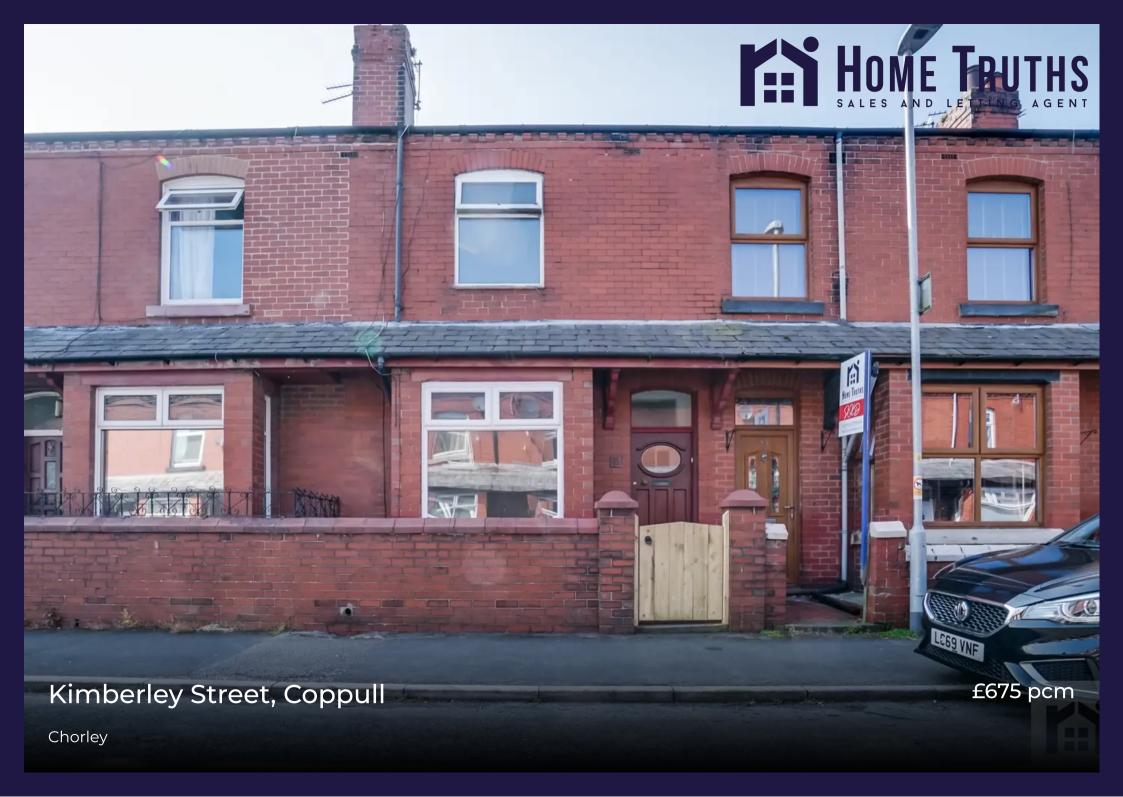

Well presented bay fronted mid terrace with two bedrooms and new bathroom available to let now.

This spacious two bedroom property is close to all local amenities and transport links, it is perfect for a young family or professional couple. The ground floor comprises of a good sized living room with bay window, gas fire and surround. To the rear of the property is a second reception room making an ideal dining area perfect for entertaining family and friends.

The property is garden fronted and a rear low maintenance yard with access to the rear for bins and on street parking to the front. The property is available now and requires a deposit of £775 including holding deposit of £155. The Zero Deposit Scheme is also available.

Council Tax Band: A

EPC Rating: D

- Two bedrooms
- Two reception rooms
- New bathroom
- Enclosed yard to rear
- Zero Deposit Scheme available
- Available now

Eccleston Branch 265 The Green, Eccleston, PR7 5TF 01257 451673