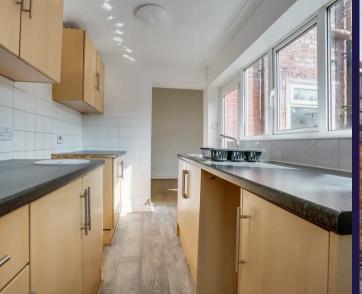

Off the dining to the rear elevation is a kitchen extension, equipped with a range of wall and base units, space for Fridge Freezer plus an electric oven and hob.

The first floor hosts two good size bedrooms both neatly decorated and offer substantial space, perfect for accommodating large bedroom furniture. The newly fitted bathroom is equipped with WC, wash basin, and panelled bath with shower over. There is new carpets and flooring throughout.