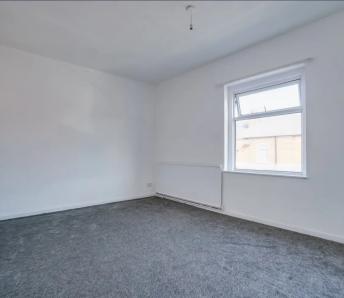

Off the dining to the rear elevation is a kitchen extension, equipped with a range of wall and base units, space for Fridge Freezer plus an electric oven and hob.

The first floor hosts two good size bedrooms both neatly decorated and offer substantial space, perfect for accommodating large bedroom furniture. The newly fitted bathroom is equipped with WC, wash basin, and panelled bath with shower over. There is new carpets and flooring throughout.