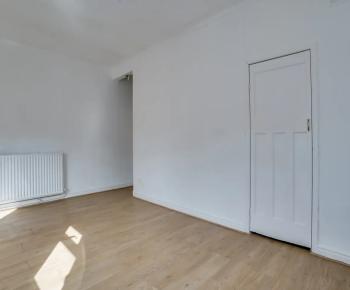

Off the dining to the rear elevation is a kitchen extension, equipped with a range of wall and base units, space for Fridge Freezer plus an electric oven and hob.

The first floor hosts two good size bedrooms both neatly decorated and offer substantial space, perfect for accommodating large bedroom furniture. The newly fitted bathroom is equipped with WC, wash basin, and panelled bath with shower over. There is new carpets and flooring throughout.