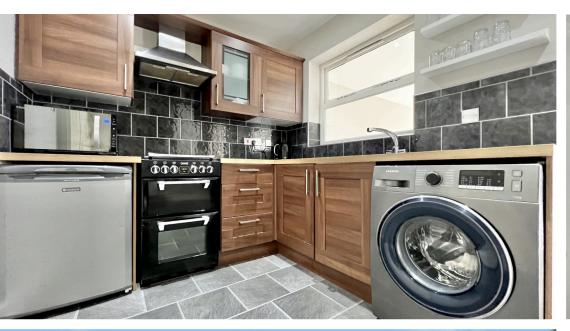

#### Kitchen 2.31m x 3.50m (7' 7" x 11' 6")

Fitted with a range of wall and base units. Sink and tap. Laminated worksurfaces. Free standing oven with extractor hood over. Tiled splashback. Plumbing for washing machine. Space for undercounter fridge.