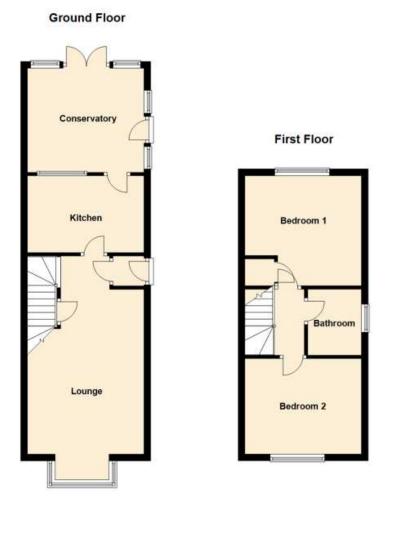

Available to purchase is this stunning two bedroom semi detached home located on Hopefield Green in Rothwell. The internal layout comprises in brief: entrance hall, kitchen, dining area and a lounge. First floor: landing, two double bedrooms and a modern bathroom. Benefits from double glazing and gas central heating. Externally, there is a driveway to the front that leads to a garage. To the rear is a fully enclosed garden with lawned and patio areas. Call Tudor Sales & Lettings today for more information or to arrange a viewing on 0113 282 3056.

#### Kitchen 2.31m x 3.50m (7' 7" x 11' 6")

Fitted with a range of wall and base units. Sink and tap. Laminated worksurfaces. Free standing oven with extractor hood over. Tiled splashback. Plumbing for washing machine. Space for undercounter fridge.

#### **Dining Room**

Double glazed French doors open to the rear garden. Skylight window. Laminated flooring. Central heating radiator.

#### **Lounge** 3.77m x 3.50m (12' 4" x 11' 6")

Double glazed bay window to the front. Feature fireplace. Laminated flooring. Coving to ceiling. Central heating radiator.

**Bedroom 1** 3.31m x 3.50m (10' 10" x 11' 6") Double glazed window. Central heating radiator. Coving to ceiling.

**Bedroom 2** 2.87m x 3.50m (9' 5" x 11' 6") Double glazed window. Central heating radiator. Coving to ceiling.

#### Bathroom

Three piece white suite comprising of: bath with shower over, push button wc and a floating vanity unit.