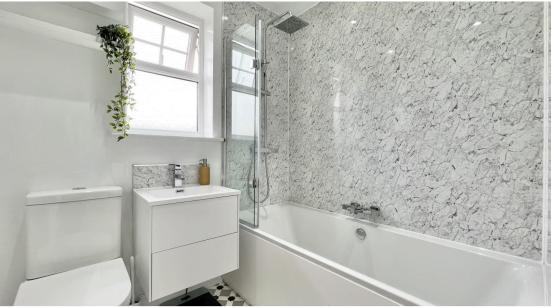

#### Bathroom

Three piece white suite comprising of: bath with shower over, push button wc and a floating vanity unit.