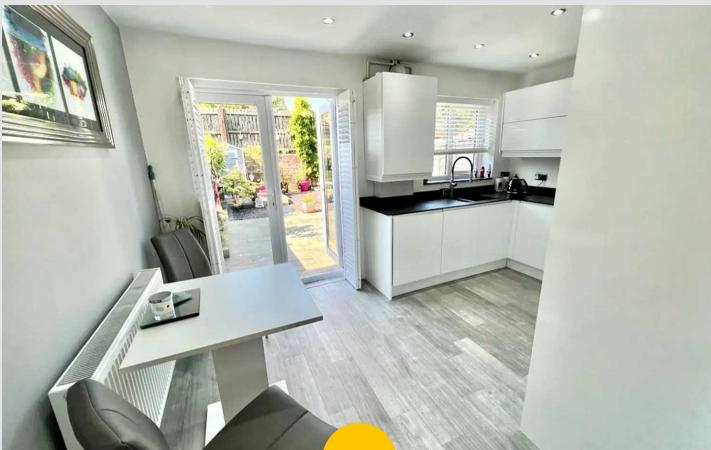

## 46 Wayfarers Way

Swinton, Manchester

A BEAUTIFULLY PRESENTED, FULLY RENOVATED SEMI DETACHED HOUSE IN A QUIET SWINTON LOCATION. On the ground floor the property offers a PORCH, A SPACIOUS LOUNGE AND A NEW FULLY FITTED KITCHEN/DINING ROOM. On the first floor Council Tax band: B

HILLS

**Porch** 3' 7" x 5' 3" (1.1m x 1.6m)

**Living Room** 12' 2" x 15' 1" (3.7m x 4.6m)

**Kitchen** 8' 10" x 15' 1" (2.7m x 4.6m)

Landing

**Bedroom 1** 12' 2" x 15' 1" (3.7m x 4.6m)

**Bedroom 2** 9' 2" x 6' 11" (2.8m x 2.1m)