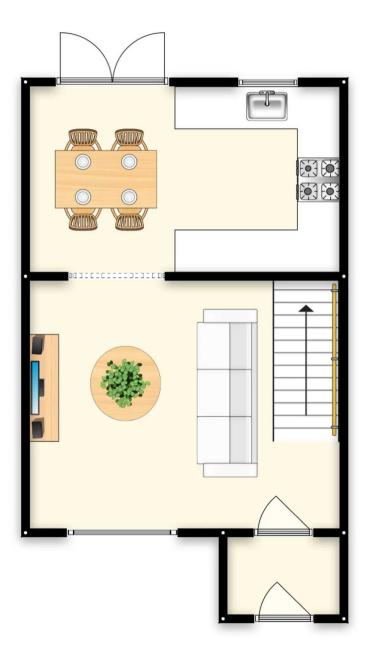

HILLS

**Porch** 3' 7" x 5' 3" (1.1m x 1.6m)

**Living Room** 12' 2" x 15' 1" (3.7m x 4.6m)

**Kitchen** 8' 10" x 15' 1" (2.7m x 4.6m)

Landing

**Bedroom 1** 12' 2" x 15' 1" (3.7m x 4.6m)

**Bedroom 2** 9' 2" x 6' 11" (2.8m x 2.1m)