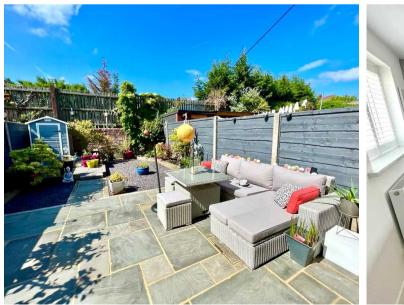

Tenure: Freehold

- BEAUTIFULLY PRESENTED SEMI DETACHED HOUSE
- FULLY RENOVATED
- NEW FITTED KITCHEN AND BATHROOM
- TWO BEDROOMS
- NEW FLOORING THROUGHOUT
- WELL MAINTAINED ORNATE REAR GARDEN
- DOUBLE DRIVEWAY FOR PARKING
- GAS CENTRAL HEATING AND UPVC DOUBLE GLAZING
- QUIET SWINTON LOCATION