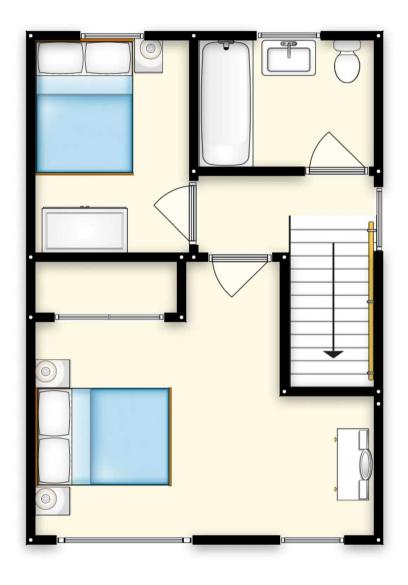

HILLS

**Porch** 3' 7" x 5' 3" (1.1m x 1.6m)

**Living Room** 12' 2" x 15' 1" (3.7m x 4.6m)

**Kitchen** 8' 10" x 15' 1" (2.7m x 4.6m)

Landing

**Bedroom 1** 12' 2" x 15' 1" (3.7m x 4.6m)

**Bedroom 2** 9' 2" x 6' 11" (2.8m x 2.1m)

Bathroom 5' 7" x 6' 3" (1.7m x 1.9m)