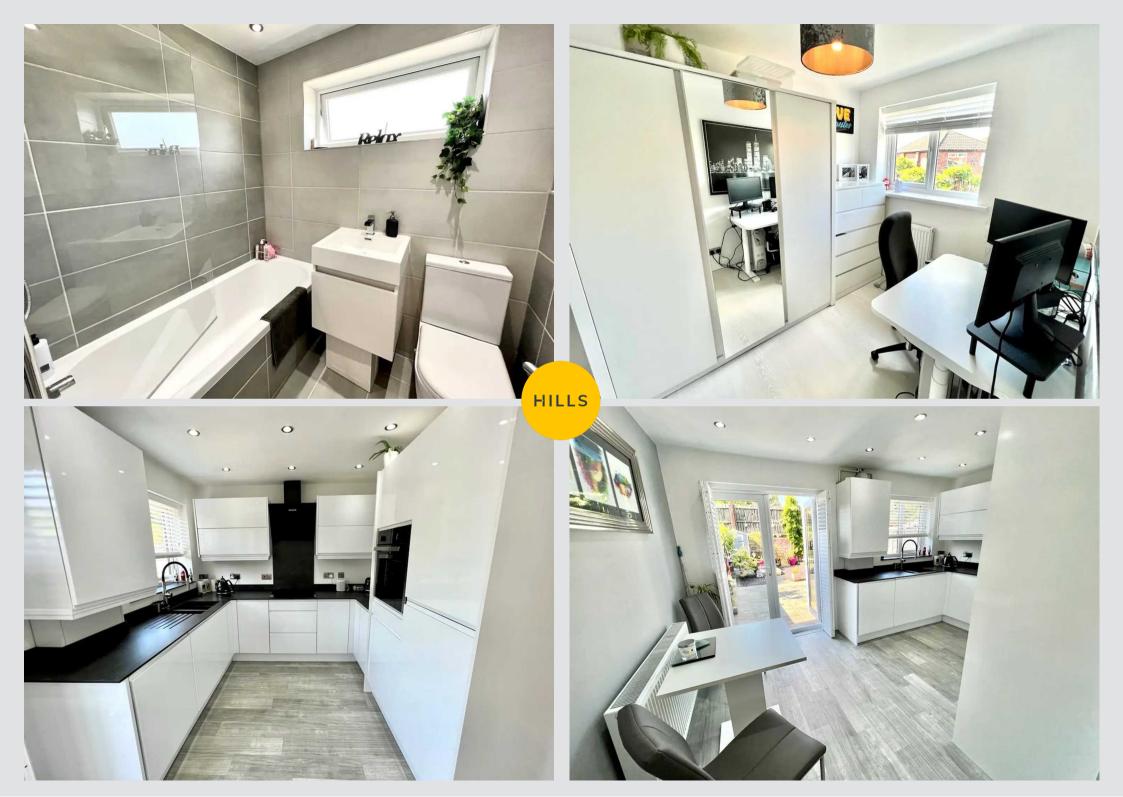

HILLS

**Porch** 3' 7" x 5' 3" (1.1m x 1.6m)

**Living Room** 12' 2" x 15' 1" (3.7m x 4.6m)

**Kitchen** 8' 10" x 15' 1" (2.7m x 4.6m)

Landing

**Bedroom 1** 12' 2" x 15' 1" (3.7m x 4.6m)

**Bedroom 2** 9' 2" x 6' 11" (2.8m x 2.1m)

Bathroom 5' 7" x 6' 3" (1.7m x 1.9m)