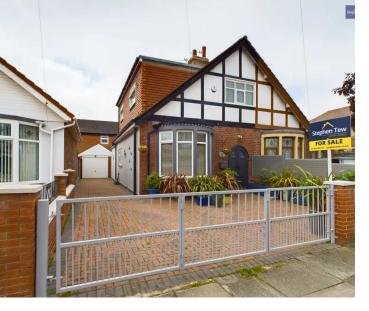

## FRONT GARDEN

Paved garden to the front providing off road parking and access to the garage.

## GARAGE

Single Garage

Electric supply.

## OFF ROAD

2 Parking Spaces