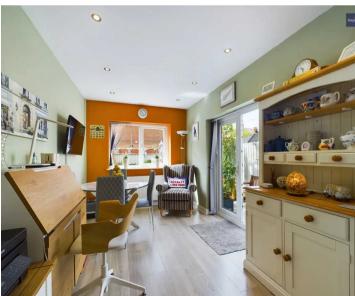

## Kitchen/Diner

24' 1" x 8' 10" (7.33m x 2.7m)

Kitchen/Diner with a range of matching base and eye level units and worktops. Integrated electric oven and four ring gas hob with extractor hood, dishwasher. UPVC double glazed windows to the side and rear elevations and French doors leading onto to access the garden.