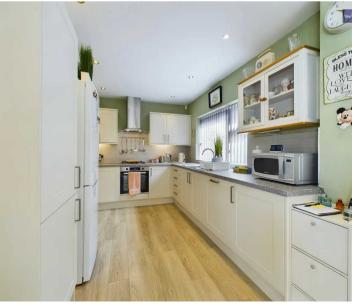

## Kitchen/Diner

24' 1" x 8' 10" (7.33m x 2.7m)

Kitchen/Diner with a range of matching base and eye level units and worktops. Integrated electric oven and four ring gas hob with extractor hood, dishwasher. UPVC double glazed windows to the side and rear elevations and French doors leading onto to access the garden.