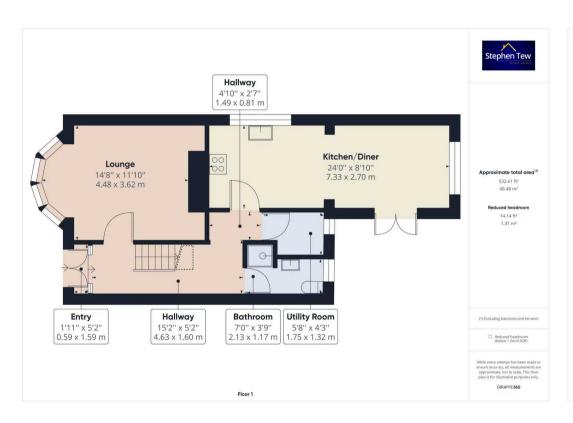

## Lounge

14' 8" x 11' 11" (4.48m x 3.62m)
UPVC double glazed bay window to the front elevation, radiator, electric fire.

## Kitchen/Diner

24' 1" x 8' 10" (7.33m x 2.7m)

Kitchen/Diner with a range of matching base and eye level units and worktops. Integrated electric oven and four ring gas hob with extractor hood, dishwasher. UPVC double glazed windows to the side and rear elevations and French doors leading onto to access the garden.

#### **Utility Room**

5' 9" x 4' 4" (1.75m x 1.32m)

UPVC double glazed opaque window, boiler. Plumbing for washing machine and space for tumble drier.

#### **GF Bathroom**

6' 12" x 3' 10" (2.13m x 1.17m)

GF three piece suite bathroom comprising of low flush WC, wash basin and enclosed shower cubicle. UPVC double glazed opaque window and heated towel rail.