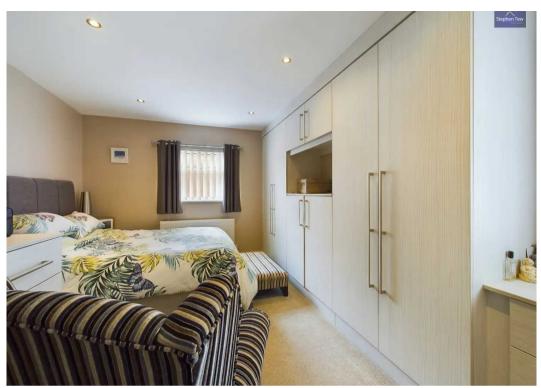

#### Bedroom 1

12' 9" x 11' 12" (3.89m x 3.65m)

UPVC double glazed opaque window to the side elevation, radiator, fitted wardrobes and recessed ceiling spotlights.

#### Bedroom 2

11' 1" x 14' 7" (3.37m x 4.45m)

Matching range of fitted wardrobes and chest of drawers, radiator, uPVC double glazed windows to the side and rear elevations, recessed ceiling spotlights.

#### Bedroom 3

9' 9" x 5' 5" (2.97m x 1.65m)

UPVC double glazed window to the rear elevation, radiator, fitted wardrobes and recessed ceiling spotlights.