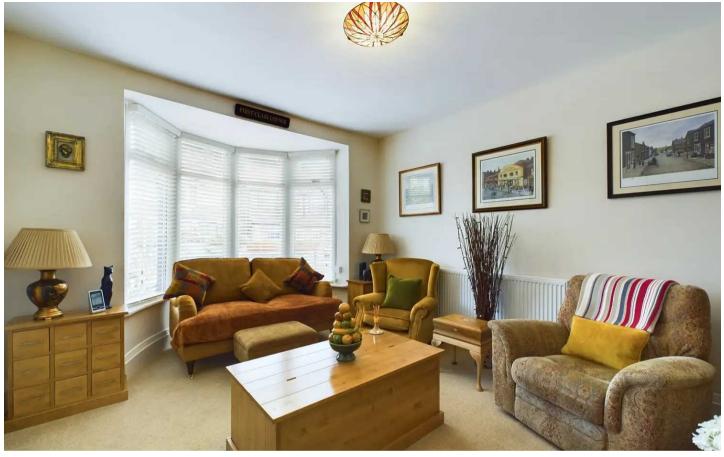

## Lounge

14' 8" x 11' 11" (4.48m x 3.62m)
UPVC double glazed bay window to the front elevation, radiator, electric fire.