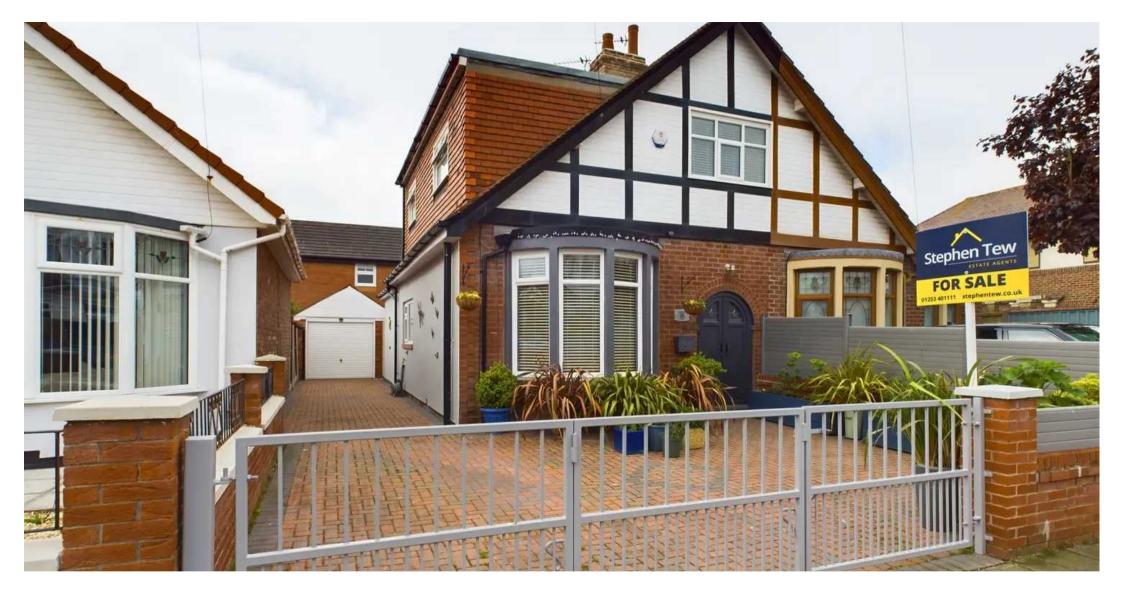

## 2a Roseway

## Blackpool, Blackpool

Three bedroom property located in a popular residential area just off Lytham road close to local schools, shops and other local amenities. Comprising of entrance vestibule, hallway, lounge, bathroom, utility room and open plan Kitchen/Diner to the ground floor. Upstairs there are three bedrooms and a three piece suite bathroom. Externally there is a gated paved garden to the front providing off road parking and access to the garage and a South facing enclosed garden to the rear. Very well presented throughout and benefitting from uPVC double glazing and gas central heating.

## FRONT GARDEN

Paved garden to the front providing off road parking and access to the garage.

## GARAGE

Single Garage

Electric supply.

## OFF ROAD

2 Parking Spaces