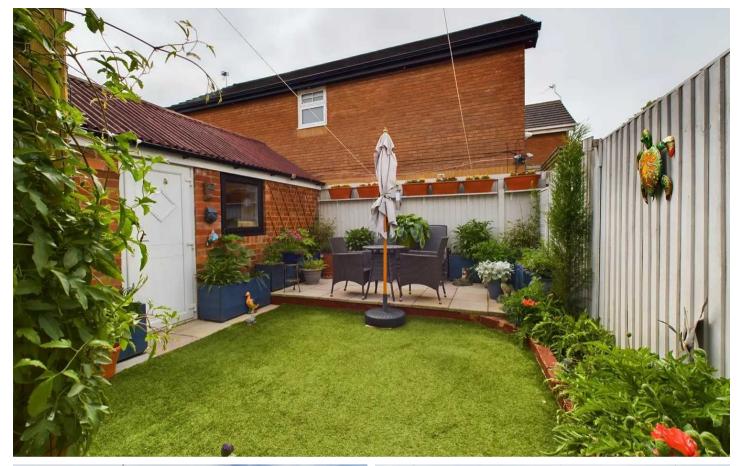

## REAR GARDEN

Enclosed South facing garden to the rear with paving and artificial grass. Access to the garage.

## Kitchen/Diner

24' 1" x 8' 10" (7.33m x 2.7m)

Kitchen/Diner with a range of matching base and eye level units and worktops. Integrated electric oven and four ring gas hob with extractor hood, dishwasher. UPVC double glazed windows to the side and rear elevations and French doors leading onto to access the garden.

## Lounge

14' 8" x 11' 11" (4.48m x 3.62m)
UPVC double glazed bay window to the front elevation, radiator, electric fire.