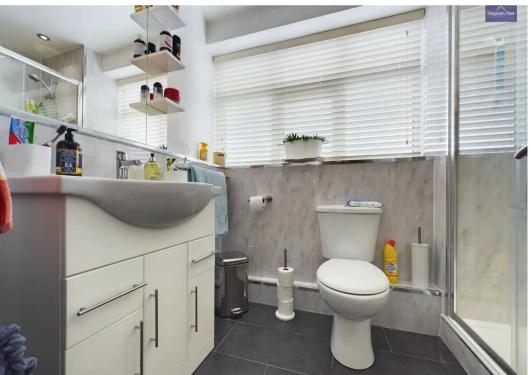

#### **GF Bathroom**

6' 12" x 3' 10" (2.13m x 1.17m)

GF three piece suite bathroom comprising of low flush WC, wash basin and enclosed shower cubicle. UPVC double glazed opaque window and heated towel rail.

### Bathroom 2

5' 7" x 7' 9" (1.69m x 2.35m)

Three piece suite comprises of low flush WC, wash basin with underneath storage unit and fitted wall mirror unit and large enclosed shower cubicle. UPVC double glazed opaque window to the front elevation, heated towel rail and recessed ceiling spotlights.