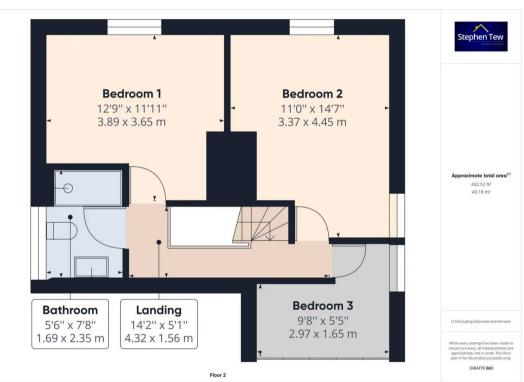

## Landing

#### Bedroom 1

12' 9" x 11' 12" (3.89m x 3.65m)

UPVC double glazed opaque window to the side elevation, radiator, fitted wardrobes and recessed ceiling spotlights.

#### Bedroom 2

11' 1" x 14' 7" (3.37m x 4.45m)

Matching range of fitted wardrobes and chest of drawers, radiator, uPVC double glazed windows to the side and rear elevations, recessed ceiling spotlights.

#### Bedroom 3

9' 9" x 5' 5" (2.97m x 1.65m)

UPVC double glazed window to the rear elevation, radiator, fitted wardrobes and recessed ceiling spotlights.

### Bathroom 2

5' 7" x 7' 9" (1.69m x 2.35m)

Three piece suite comprises of low flush WC, wash basin with underneath storage unit and fitted wall mirror unit and large enclosed shower cubicle. UPVC double glazed opaque window to the front elevation, heated towel rail and recessed ceiling spotlights.