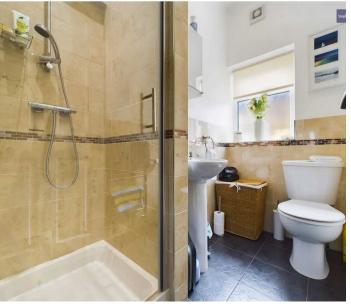

#### **GF Bathroom**

6' 12" x 3' 10" (2.13m x 1.17m)

GF three piece suite bathroom comprising of low flush WC, wash basin and enclosed shower cubicle. UPVC double glazed opaque window and heated towel rail.

### Bathroom 2

5' 7" x 7' 9" (1.69m x 2.35m)

Three piece suite comprises of low flush WC, wash basin with underneath storage unit and fitted wall mirror unit and large enclosed shower cubicle. UPVC double glazed opaque window to the front elevation, heated towel rail and recessed ceiling spotlights.