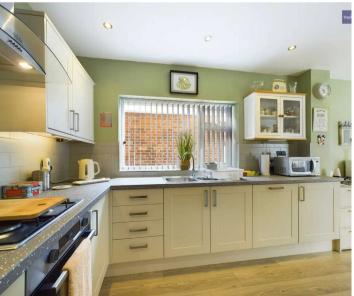

## Kitchen/Diner

24' 1" x 8' 10" (7.33m x 2.7m)

Kitchen/Diner with a range of matching base and eye level units and worktops. Integrated electric oven and four ring gas hob with extractor hood, dishwasher. UPVC double glazed windows to the side and rear elevations and French doors leading onto to access the garden.