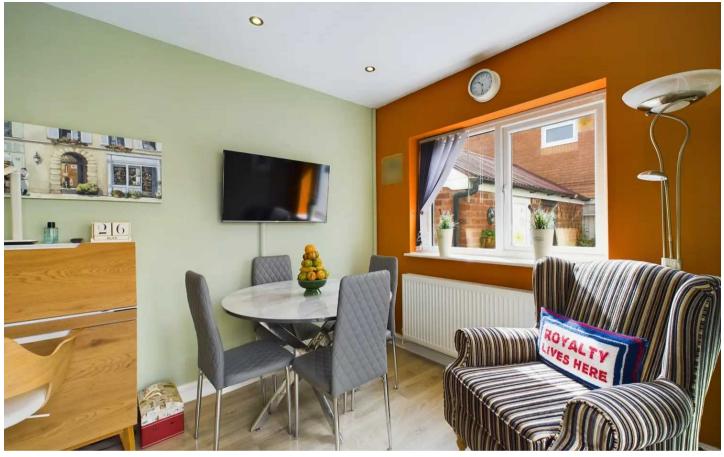

## Kitchen/Diner

24' 1" x 8' 10" (7.33m x 2.7m)

Kitchen/Diner with a range of matching base and eye level units and worktops. Integrated electric oven and four ring gas hob with extractor hood, dishwasher. UPVC double glazed windows to the side and rear elevations and French doors leading onto to access the garden.