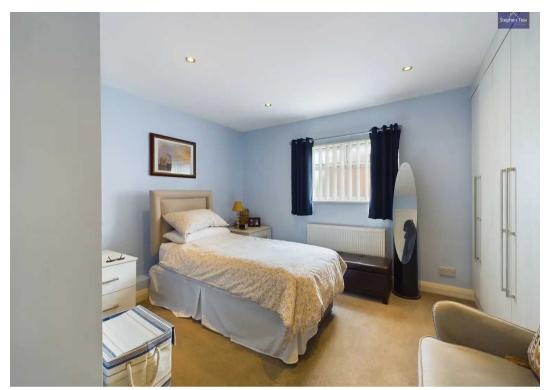

#### Bedroom 1

12' 9" x 11' 12" (3.89m x 3.65m)

UPVC double glazed opaque window to the side elevation, radiator, fitted wardrobes and recessed ceiling spotlights.

#### Bedroom 2

11' 1" x 14' 7" (3.37m x 4.45m)

Matching range of fitted wardrobes and chest of drawers, radiator, uPVC double glazed windows to the side and rear elevations, recessed ceiling spotlights.

#### Bedroom 3

9' 9" x 5' 5" (2.97m x 1.65m)

UPVC double glazed window to the rear elevation, radiator, fitted wardrobes and recessed ceiling spotlights.