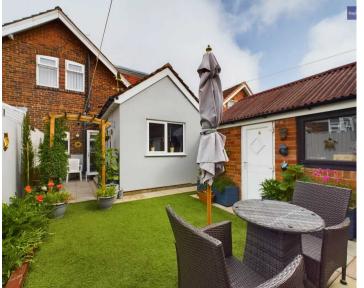

## REAR GARDEN

Enclosed South facing garden to the rear with paving and artificial grass. Access to the garage.