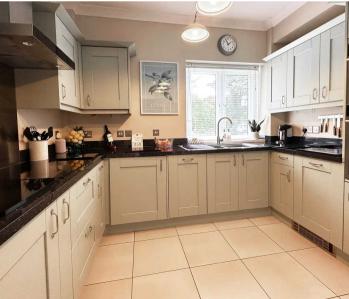

#### PROPERTY OVERVIEW

Set in an idyllic rural location is this immaculately presented three bedroom duplex apartment within the highly sought after Chadwick Manor House surrounded by magnificent and well maintained grounds. The property is situated behind a sweeping treelined driveway and is accessed via a communal entrance hallway with intercom system. Upon entering the apartment you are greeted by a welcoming hallway leading through to a spacious open plan living / dining room with stunning rural views via a set of French doors opening out to a patio seating area and beautiful communal gardens. The remainder of the ground floor is made up of a fitted kitchen with fully integrated appliances and a guest toilet. The first floor consists of three generously sized double bedrooms all of which benefit from superb views of the countryside and are serviced via a modern family bathroom. Outside the property enjoys delightful communal gardens, a large resident's car park and a single garage located in a separate block. To view this excellent property call Xact Homes today on 01564 777284.

## **HALLWAY**

LIVING / DINING ROOM

24' 1" x 19' 11" (7.35m x 6.08m)

KITCHEN

10' 4" x 9' 1" (3.14m x 2.78m)

**GUEST WC** 

4' 11" x 3' 0" (1.49m x 0.92m)

FIRST FLOOR

#### ITEMS INCLUDED IN SALE

Hotpoint integrated oven, Hotpoint integrated hob, extractor, microwave, fridge, freezer, dishwasher, washer dryer, all carpets, some curtains and all blinds.