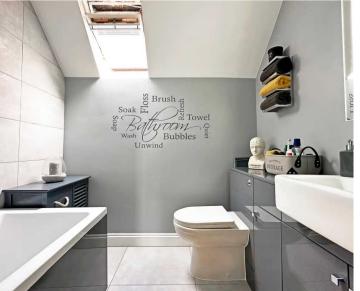

PRINCIPAL BEDROOM

13' 6" x 11' 1" (4.12m x 3.39m)

BEDROOM TWO

10' 11" x 9' 10" (3.32m x 2.99m)

BEDROOM THREE

10' 2" x 9' 0" (3.11m x 2.75m)

**BATHROOM** 

7' 8" x 6' 6" (2.33m x 1.99m)