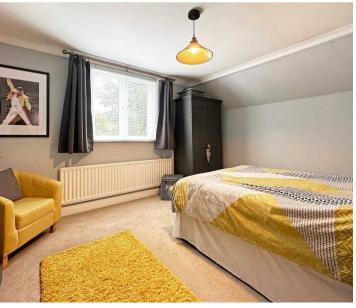

PRINCIPAL BEDROOM

13' 6" x 11' 1" (4.12m x 3.39m)

BEDROOM TWO

10' 11" x 9' 10" (3.32m x 2.99m)

BEDROOM THREE

10' 2" x 9' 0" (3.11m x 2.75m)

**BATHROOM** 

7' 8" x 6' 6" (2.33m x 1.99m)