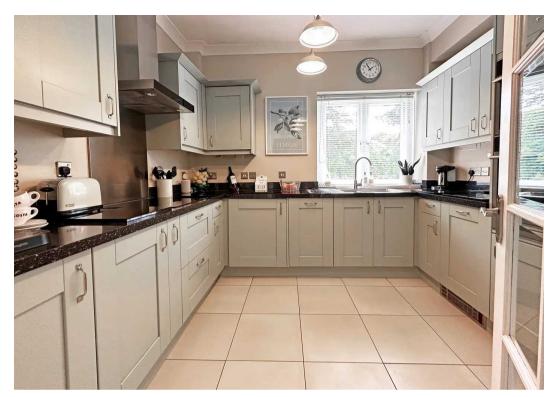

## **HALLWAY**

LIVING / DINING ROOM

24' 1" x 19' 11" (7.35m x 6.08m)

KITCHEN

10' 4" x 9' 1" (3.14m x 2.78m)

**GUEST WC** 

4' 11" x 3' 0" (1.49m x 0.92m)

FIRST FLOOR