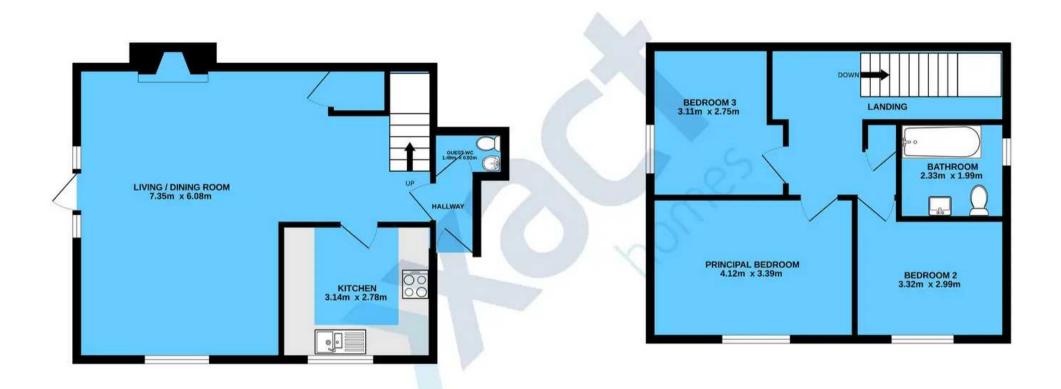

## **HALLWAY**

LIVING / DINING ROOM

24' 1" x 19' 11" (7.35m x 6.08m)

KITCHEN

10' 4" x 9' 1" (3.14m x 2.78m)

**GUEST WC** 

4' 11" x 3' 0" (1.49m x 0.92m)

FIRST FLOOR

PRINCIPAL BEDROOM

13' 6" x 11' 1" (4.12m x 3.39m)

BEDROOM TWO

10' 11" x 9' 10" (3.32m x 2.99m)

BEDROOM THREE

10' 2" x 9' 0" (3.11m x 2.75m)

**BATHROOM** 

7' 8" x 6' 6" (2.33m x 1.99m)

GROUND FLOOR 1ST FLOOR

Whilst every attempt has been made to ensure the accuracy of the floorplan contained here, measurements of doors, windows, rooms and any other items are approximate and no responsibility is taken for any error, omission or mis-statement. This plan is for illustrative purposes only and should be used as such by any prospective purchaser. The services, systems and appliances shown have not been tested and no guarantee as to their operability or efficiency can be given.