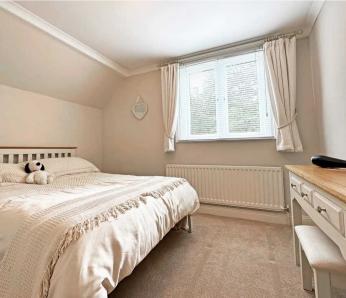

PRINCIPAL BEDROOM

13' 6" x 11' 1" (4.12m x 3.39m)

BEDROOM TWO

10' 11" x 9' 10" (3.32m x 2.99m)

BEDROOM THREE

10' 2" x 9' 0" (3.11m x 2.75m)

**BATHROOM** 

7' 8" x 6' 6" (2.33m x 1.99m)