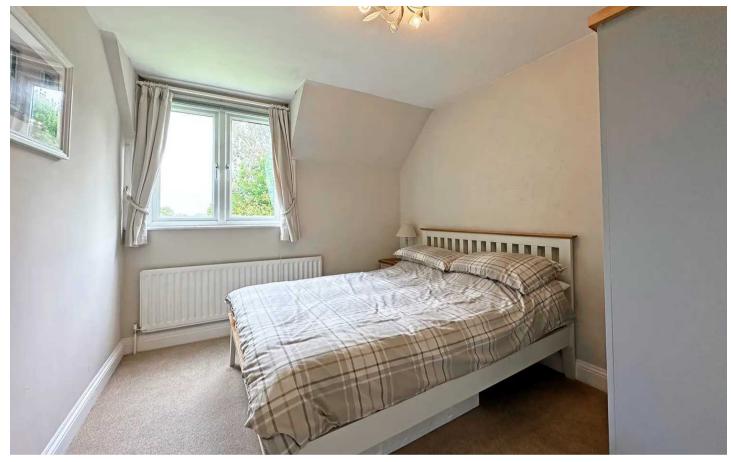

PRINCIPAL BEDROOM

13' 6" x 11' 1" (4.12m x 3.39m)

BEDROOM TWO

10' 11" x 9' 10" (3.32m x 2.99m)

BEDROOM THREE

10' 2" x 9' 0" (3.11m x 2.75m)

**BATHROOM** 

7' 8" x 6' 6" (2.33m x 1.99m)