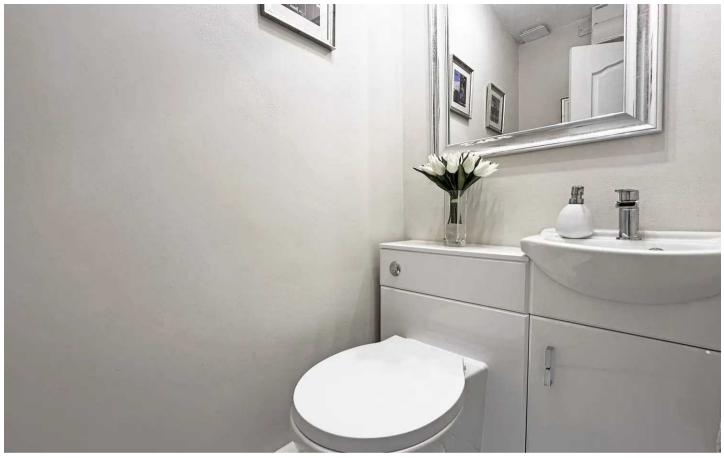

## **HALLWAY**

LIVING / DINING ROOM

24' 1" x 19' 11" (7.35m x 6.08m)

KITCHEN

10' 4" x 9' 1" (3.14m x 2.78m)

**GUEST WC** 

4' 11" x 3' 0" (1.49m x 0.92m)

FIRST FLOOR