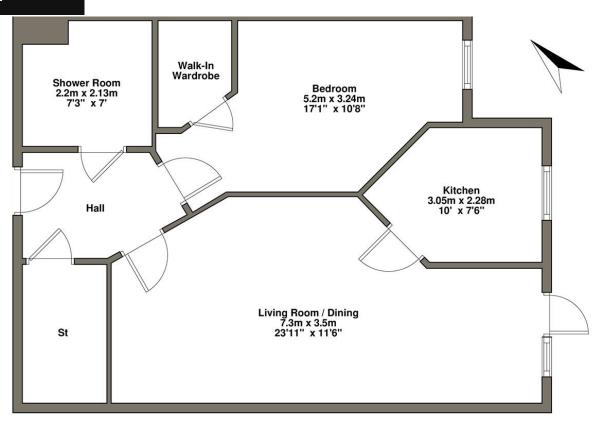

6 Darroch Gate, Coupar Angus Road, Blairgowrie, PH10 6GT

Plan not to scale.

Whilst every attempt has been made to ensure the accuracy of the floor plan contained here, measurements of doors, windows, rooms and any other items are approximate and no responsibility is taken for any error, omission, or mis-statement. This plan is for illustrative purposes only and should be used as such by any prospective purchaser. The services, systems and appliances shown have not been tested and no guarantee as to their operability or efficiency can be given..

| ROOM DIMENSIONS | (in meters) |             | (in meters) |
|-----------------|-------------|-------------|-------------|
| LIVING / DINING | 7.3 X 3.5   | KITCHEN     | 3.05 X 2.28 |
| BEDROOM         | 5.2 X 3.24  | SHOWER ROOM | 2.2 X 2.13  |
|                 |             |             |             |
|                 |             |             |             |