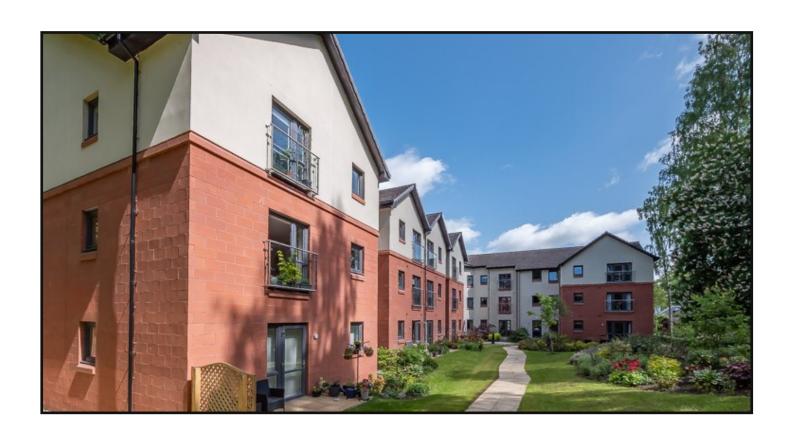

The well kept gardens are laid to lawn with flower beds and allocated car parking available via a parking permit scheme.

An Annual Management Service Charge, which is a shared charge with the other residents of Darroch Gate covers the 24 hour 'Careline' service and Development Manager. It also covers buildings insurance, all external maintenance, gardening and landscaping, window cleaning, the cost of heating and lighting the corridors, residents lounge, and other communal areas. Charges at the time of printing this document are £2,606.64 per annum and are payable monthly in advance.

Shower Room: Modern shower room vanity unit with wash hand basin and WC, walk in shower and ladder towel rail.

Exterior: The grounds are immaculately kept, laid to lawn with trees, flower borders, and patio seating area