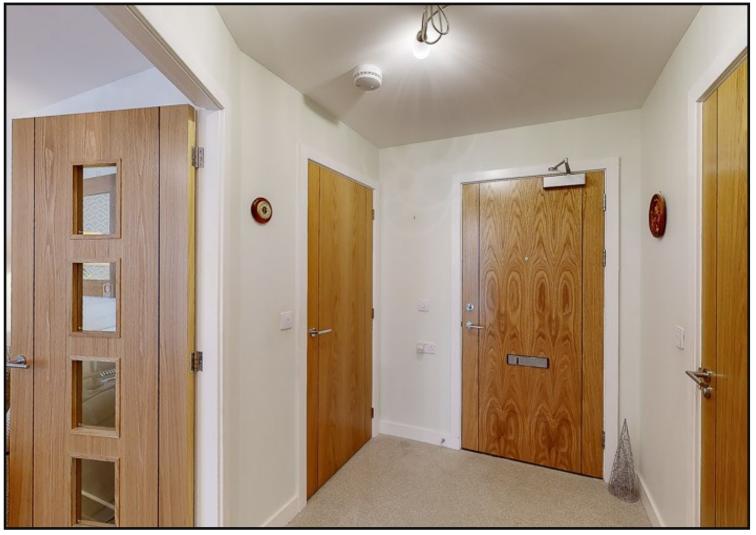

A welcoming spacious hallway with fitted carpet and large walk-in storage cupboard.

Living / Dining Room: Spacious and bright living / dining room with fitted carpet, patio doors leading to patio seating area and gardens.