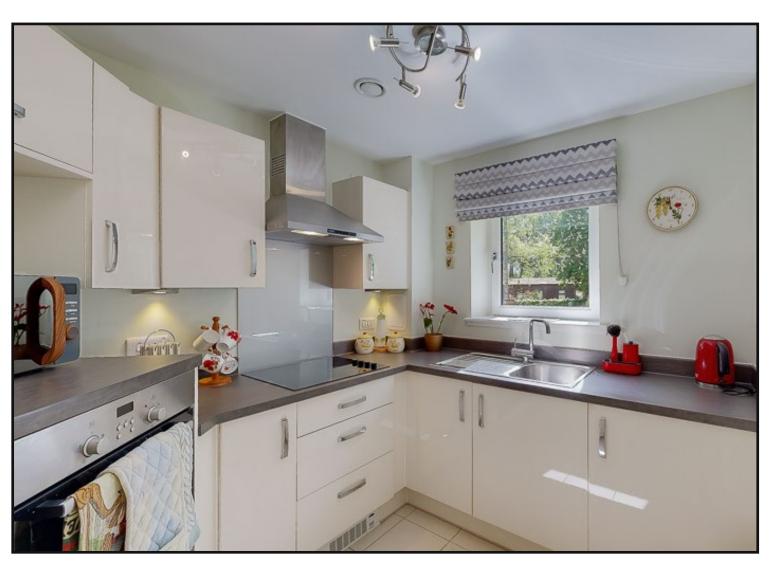

Kitchen: With tiled flooring, base and wall units with contrasting work surfaces, stainless steel sink, fridge freezer, electric hob with extractor above and integrated raised oven.

Bedroom: Large double bedroom with fitted carpet and fantastic walk in wardrobe with hanging rails and shelving.