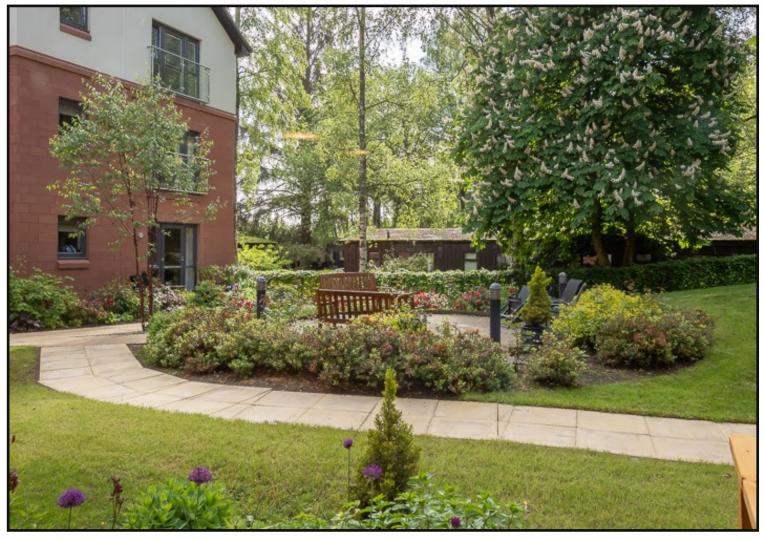

The well kept gardens are laid to lawn with flower beds and allocated car parking available via a parking permit scheme.

An Annual Management Service Charge, which is a shared charge with the other residents of Darroch Gate covers the 24 hour 'Careline' service and Development Manager. It also covers buildings insurance, all external maintenance, gardening and landscaping, window cleaning, the cost of heating and lighting the corridors, residents lounge, and other communal areas. Charges at the time of printing this document are £2,606.64 per annum and are payable monthly in advance.

Shower Room: Modern shower room vanity unit with wash hand basin and WC, walk in shower and ladder towel rail.

Exterior: The grounds are immaculately kept, laid to lawn with trees, flower borders, and patio seating area