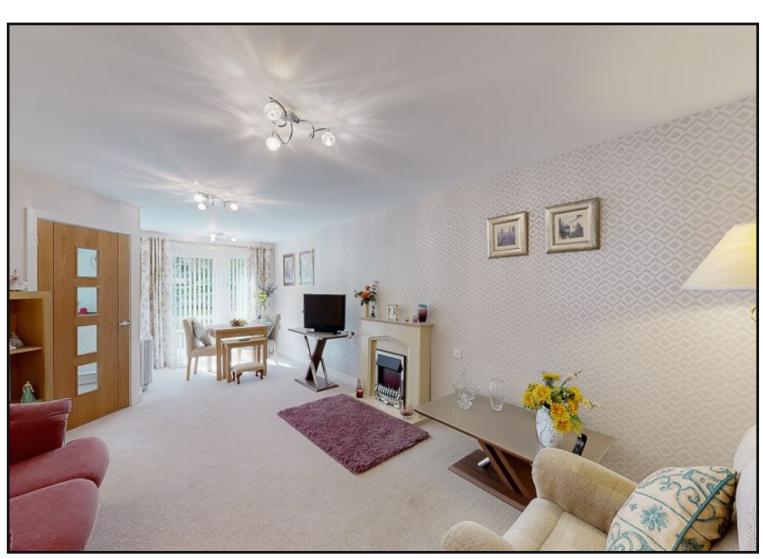

The development is conveniently situated a short distance from the town centre. The comfortable and modern accommodation comprises living room / dining room, kitchen, double bedroom and shower room. The property benefits from electric heating, double glazing and communal facilities within the development which include a residents lounge and guest suite.

A welcoming spacious hallway with fitted carpet and large walk-in storage cupboard.

Living / Dining Room: Spacious and bright living / dining room with fitted carpet, patio doors leading to patio seating area and gardens.