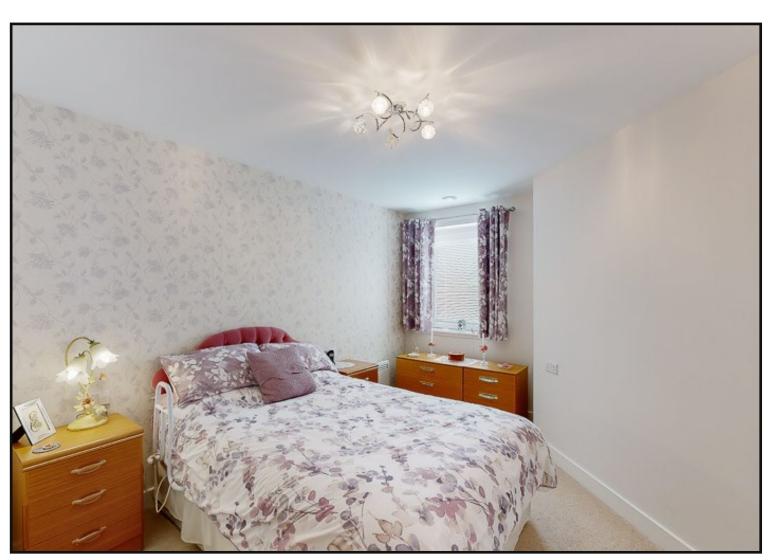

Kitchen: With tiled flooring, base and wall units with contrasting work surfaces, stainless steel sink, fridge freezer, electric hob with extractor above and integrated raised oven.

Bedroom: Large double bedroom with fitted carpet and fantastic walk in wardrobe with hanging rails and shelving.