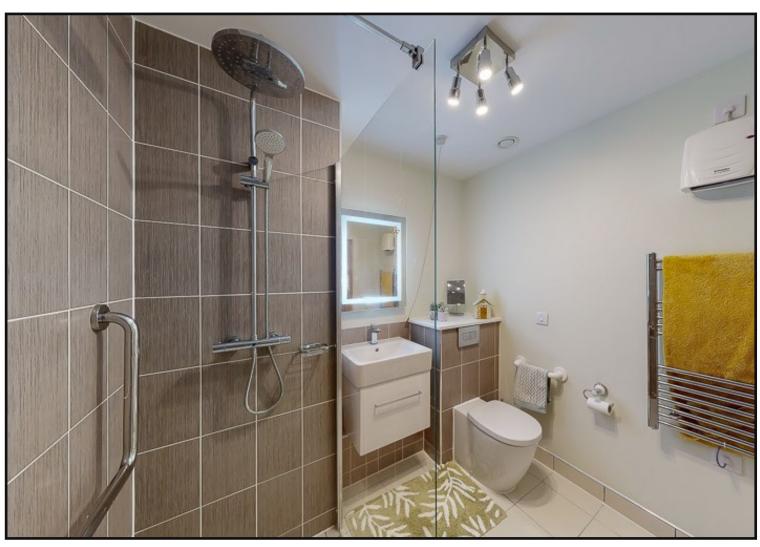

Shower Room: Modern shower room vanity unit with wash hand basin and WC, walk in shower and ladder towel rail.

Exterior: The grounds are immaculately kept, laid to lawn with trees, flower borders, and patio seating area