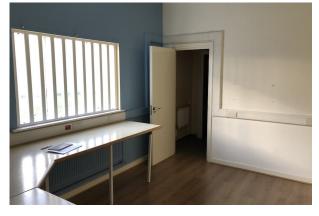

# A ground floor office with inner store room for £2,495 per annum plus VAT

**205 sq ft** (19.05 sq m)

- Ground Floor 2 3 person office
- Self Contained
- Communal Kitchen and Wc's
- Communal Meeting Room available by appointment
- Favourable lease terms with rolling 6 month Notice after initial 12 months
- Please Note: Some of the worktops shown in the pictures may not remain

#### Accommodation

The accommodation comprises the following areas:

| Name                           | sq ft | sq m  | Availability |
|--------------------------------|-------|-------|--------------|
| Ground - Self Contained Office | 170   | 15.79 | Available    |
| Ground - Internal Store Room   | 35    | 3.25  | Available    |
| Total                          | 205   | 19.04 |              |