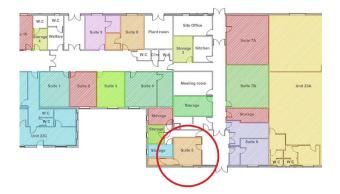

#### Accommodation

The accommodation comprises the following areas:

| Name                           | sq ft | sq m  | Availability |
|--------------------------------|-------|-------|--------------|
| Ground - Self Contained Office | 170   | 15.79 | Available    |
| Ground - Internal Store Room   | 35    | 3.25  | Available    |
| Total                          | 205   | 19.04 |              |