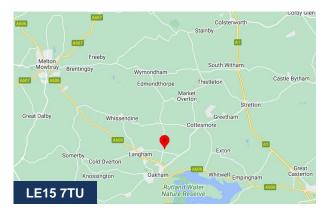

#### Location

Oakham Enterprise Park is approximately 3 miles outside Oakham with excellent road links via the A606 to the A1 and to the M1