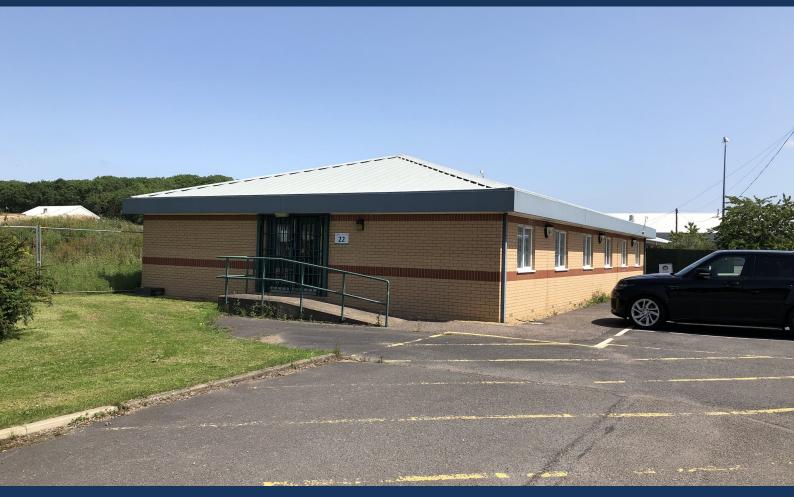

Unit 22 - Suites 1, 3 and 4

Oakham Enterprise Park, Ashwell Road, Oakham, LE15 7TU

A selection of ground floor Office space also suitable for treatment rooms or storage and distribution. £2,250 Per Annum Plus VAT each

# Unit 22 - Suites 1, 3 and 4, Oakham Enterprise Park, Ashwell Road, Oakham, LE15 7TU

## Description

Oakham Enterprise Park is approximately 3 miles outside Oakham and No 22 is situated directly opposite the main entrance. No 22 is a detached building and is self sufficient with all staff welfare facilities including recently fitted kitchen and ladies and gents w/c's. Within OEP there is a Café outlet which is well used by the occupants of the business park and there is on-site security with CCTV cameras which are monitored.