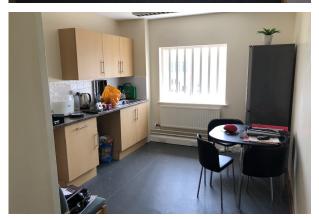

## Description

Oakham Enterprise Park is approximately 3 miles outside Oakham and No 22 is situated directly opposite the main entrance. No 22 is a detached building and is self sufficient with all staff welfare facilities including recently fitted kitchen and ladies and gents w/c's. Within OEP there is a Café outlet which is well used by the occupants of the business park and there is on-site security with CCTV cameras which are monitored.