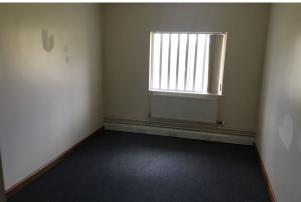

138 sq ft

(12.82 sq m)

- Ground Floor Space
- Close to entrance to OEP.
  Visible Location.
- Detached building. 5 other occupants
- Shared Kitchen and Wc Facilities
- Flexible lease terms
- Ample on site parking for staff and visitors

## **Specification**

Each Suite has a window and measures approximately 4.48m x 2.91m.