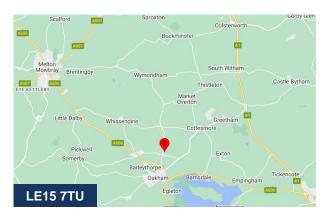

# **Unit 22 - Suite 1** Oakham Enterprise Park, Ashwell Road, Oakham, LE15 7TU

Ground floor Office also suitable for treatment room or storage and distribution.

£2,250 Per Annum Plus VAT

**138 sq ft** (12.82 sq m)

#### Location

Oakham Enterprise Park is approximately 3 miles outside Oakham. There is on-site security with CCTV cameras which are monitored.