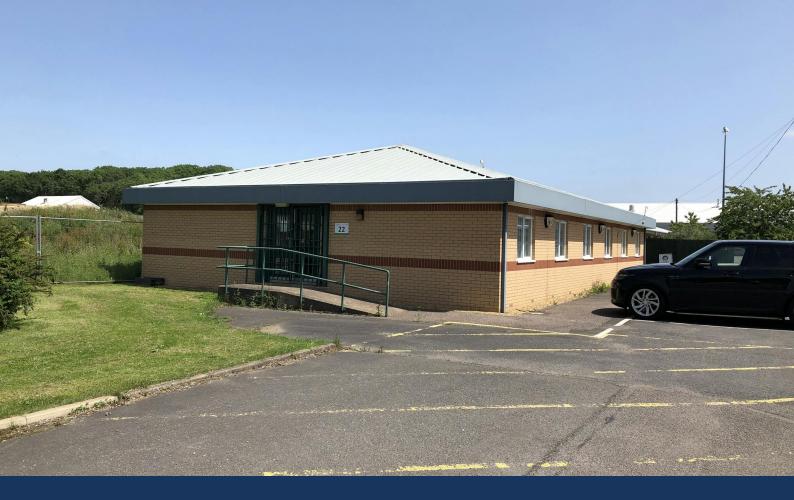

#### Description

No 22 is situated directly opposite the main entrance being a detached building and is self sufficient with all staff welfare facilities including recently fitted kitchen and ladies and gents w/c's.

#### Location

Oakham Enterprise Park is approximately 3 miles outside Oakham. There is on-site security with CCTV cameras which are monitored.