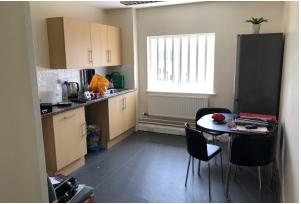

#### Description

No 22 is situated directly opposite the main entrance being a detached building and is self sufficient with all staff welfare facilities including recently fitted kitchen and ladies and gents w/c's.