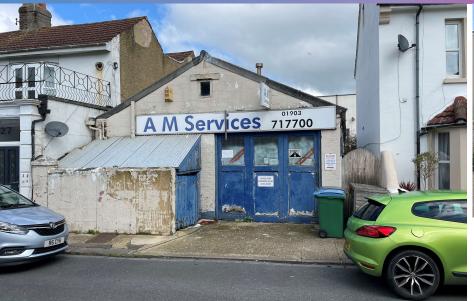

### Description

A rare opportunity to purchase or lease a former vehicle workshop in the heart of Littlehampton which also benefits from planning permission to demolish the existing building and build two new buildings comprising of 4x residential flats. The property is accessed via both River Road and Terminus Place. Current benefits include concrete flooring, 3 phase electricity, strip lighting and gas fired heating. There is potential to re-configure and refurbish the existing building for continued commercial use if required. This rare opportunity is likely to attract owner occupiers, investors and developers and viewing is highly recommended.