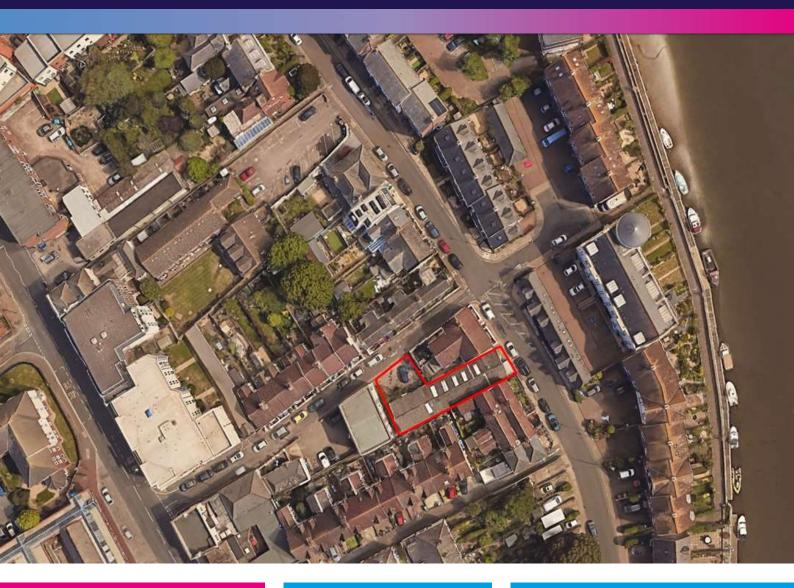

## Location

Littlehampton lies beneath the beautiful South Downs on the coast and is a town in West Sussex with a population of in excess of 26,000 and a catchment area of 150,000. The town has two award winning beaches, the beautiful River Arun and the large seafront which makes the town a popular destination for individuals, families and couples. The site is situated on the east side of Littlehampton and is accessed via both Terminus Place and River Road is within walking distance of both Littlehampton town centre and the mainline railway station. Littlehampton is situated approx 9 miles west of the seaside town of Worthing and approx 7.5 miles east of the tourist town of Bognor Regis.

### Description

A rare opportunity to purchase or lease a former vehicle workshop in the heart of Littlehampton which also benefits from planning permission to demolish the existing building and build two new buildings comprising of 4x residential flats. The property is accessed via both River Road and Terminus Place. Current benefits include concrete flooring, 3 phase electricity, strip lighting and gas fired heating. There is potential to re-configure and refurbish the existing building for continued commercial use if required. This rare opportunity is likely to attract owner occupiers, investors and developers and viewing is highly recommended.

## Planning

Planning was granted under appeal in September 2022 under reference number LU/205/22/PL for the demolition of existing car garage (B2) and the erection of 2x residential buildings comprising 4x flats (C3) with associated works. Full plans and drawings are available to applicants upon request.