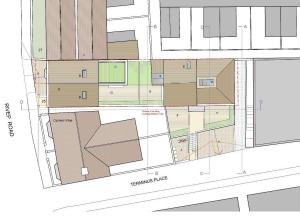

## Planning

Planning was granted under appeal in September 2022 under reference number LU/205/22/PL for the demolition of existing car garage (B2) and the erection of 2x residential buildings comprising 4x flats (C3) with associated works. Full plans and drawings are available to applicants upon request.