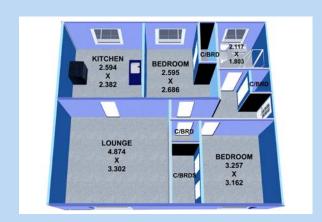

# **ACCOMMODATION**

#### **ENTRANCE & HALL**

The door to the apartment block is approached across a courtyard with residents' parking and opens into a hall shared with adjoining properties. The door to no. 11 opens into a hall off which sit the lounge, two bedrooms, shower room, and two large built in storage cupboards.

#### LOUNGE

The lounge is spacious, and a double window allows in generous amounts of daylight to make it a bright and welcoming room. The room has capacity to accommodate a dining table set in addition to lounge furniture. A second door at the rear of the room leads through to the kitchen.

# **KITCHEN**

The kitchen is a bright functional workspace with modern fixtures and fittings. Black slate laminate worktops run on two sides of the room with an integral double stainless steel sink and gas hob. Generous storage space is provided by wall and floor mounted kitchen units with an integral electric oven, and dedicated spaces for installing white goods.

#### **BEDROOM 1**

This double bedroom benefits from two built in double door wardrobes with additional storage. It has capacity to accommodate free standing bedroom furniture in addition to a double bed.

#### **BEDROOM 2**

This bright single benefits from a built in double door wardrobe with additional storage. It too has the capacity to accommodate free standing bedroom furniture in addition to a double bed.