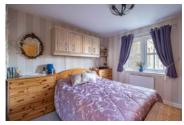

#### **BEDROOM 1**

This double bedroom benefits from two built in double door wardrobes with additional storage. It has capacity to accommodate free standing bedroom furniture in addition to a double bed.

#### **BEDROOM 2**

This bright single benefits from a built in double door wardrobe with additional storage. It too has the capacity to accommodate free standing bedroom furniture in addition to a double bed.