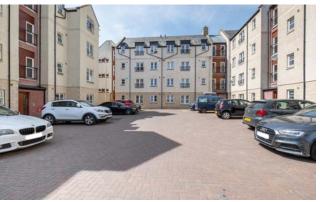

#### **ENTRANCE & HALL**

The door to the apartment block is approached across a courtyard with residents' parking and opens into a hall shared with adjoining properties. The door to no. 11 opens into a hall off which sit the lounge, two bedrooms, shower room, and two large built in storage cupboards.

### **OUTSIDE**

A small gravel covered garden area, shared with the other properties in the complex, lies immediately outside the apartment. The courtyard in which the residents' parking is located allows direct pedestrian access to town centre shops and amenities.