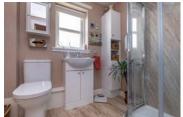

#### **SHOWER ROOM**

The shower room is modern with a white suite of wash basin on its own vanity unit, toilet, and curved walk in shower cabinet. The shower is fed from the main water supply and the walls are fitted with attractive light marble waterproof wall boarding. A full length heated towel frame is also fitted in the room.