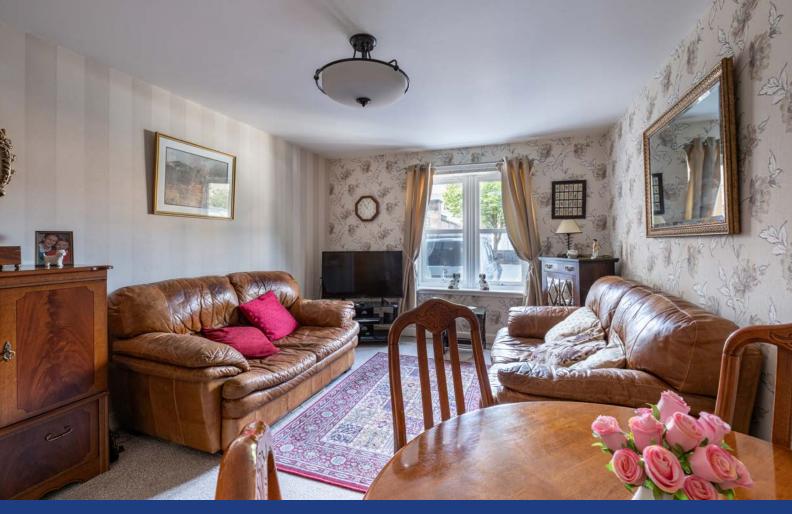

#### LOUNGE

The lounge is spacious, and a double window allows in generous amounts of daylight to make it a bright and welcoming room. The room has capacity to accommodate a dining table set in addition to lounge furniture. A second door at the rear of the room leads through to the kitchen.