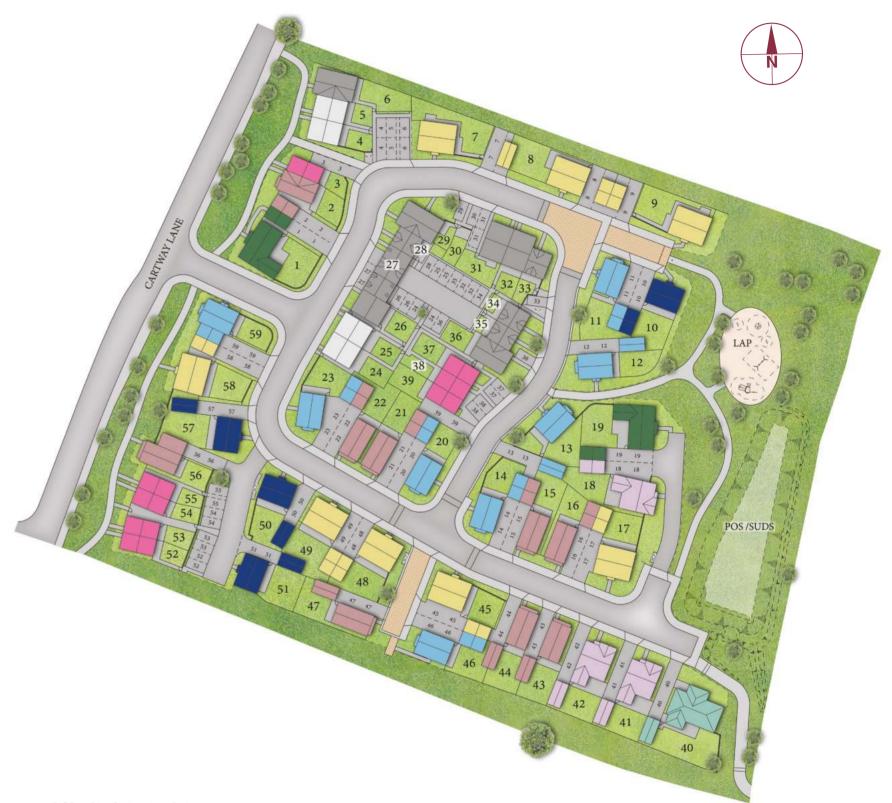

### The Holford

Two bedroom home Homes 3, 37, 38, 39, 52, 53, 54 & 55

The Brendon

Three bedroom home Homes 11, 12, 13, 14, 20, 23, 46 & 59

# The Cotford

Three bedroom home Homes 2, 15, 16, 21, 22, 43, 44, 47 & 56

The Oakford Three bedroom home Home 40

### The Luccombe

Three bedroom home Homes 10, 50, 51 & 57

#### The Winsford Four bedroom home Homes 7, 8, 9, 17, 45, 48,

Homes 7, 8, 9, 17, 45, 48, 49 & 58

## The Exebridge

Four bedroom home Homes 18, 41 & 42

# The Lynton

Four bedroom home Homes 1 & 19

- BCPBin Collection PointLAPLocal area of Play
- POS Public Open Space
- SUDS Sustainable Drainage System
  - Shared
  - Rented

Every care has been taken to ensure the accuracy of these particulars, but the contents shall not form part of any contract and the vendors reserve the right to alter specification and/or delay without notice. The site plan is drawn to show the relative position of individual properties. NOT TO SCALE. This is a two dimensional drawing and will not show land contours and gradients, boundary treatments or local authority street lighting. Landscaping shown is for illustration purposes only and is subject to change. Footpaths subject to change. Purchasers are advised to check with our Sales Executives on the home of their choice. The site details and individual house types are subject to planning variation.