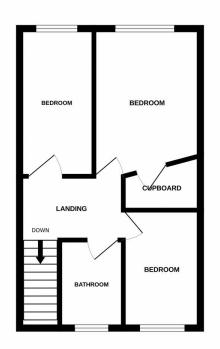

**Bedroom 1** 11' 2" x 8' 6" (3.40m x 2.59m)

Double bedroom with coving to ceiling and wooden flooring. Double glazed window and centrally heated radiator. Useful over-stairs storage cupboard

**Bedroom 2** 12' 0" x 6' 2" (3.66m x 1.88m)

Second bedroom with double glazed window and wooden flooring. Centrally heated radiator.

**Bedroom 3** 9' 8" x 6' 5" (2.95m x 1.96m)

Third bedroom with double glazed window and wooden flooring. Centrally heated radiator.

**Bathroom** 9' 7" x 5' 1" (2.92m x 1.55m)

White fitted bathroom suite comprising of bath, low flush WC and hand basin. Fully tiled to bath area and partially tiled throughout. Double glazed window and centrally heated towel rail