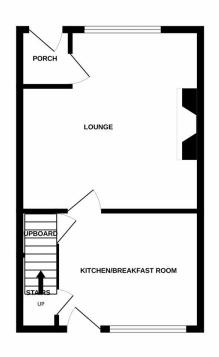

## **Entry Vestibule**

Useful for coats and shoes this entry vestibule means you do not enter straight into the living room off the street

**Living Room** 11' 9" x 9' 8" (3.58m x 2.95m)

Generously proportioned living room with feature fireplace with mantlepiece surround. Wooden flooring, Coving to ceiling and double glazed window to front. Centrally heated radiator

**Kitchen Diner** 11' 9" x 9' 8" (3.58m x 2.95m)

Fitted kitchen with a range of wall and base units and space for appliances. Sink with mixer tap and tiled splashback. Useful under stairs pantry cupboard. Double glazed window and door leading to garden at rear.